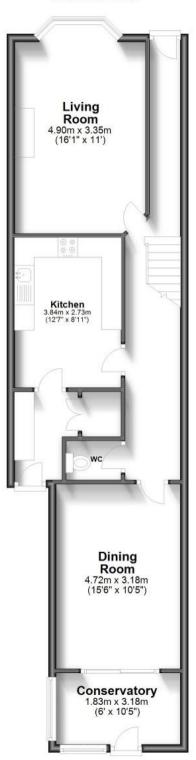

#### **Accommodation**

**Lounge** 4.9x3.35

Dining Room 4.72x3.18

Conservatory 3.4x1.83

Kitchen 3.84x2.74

Downstairs W/C

**Utility Room** 

Rear Garden

# **Ground Floor**