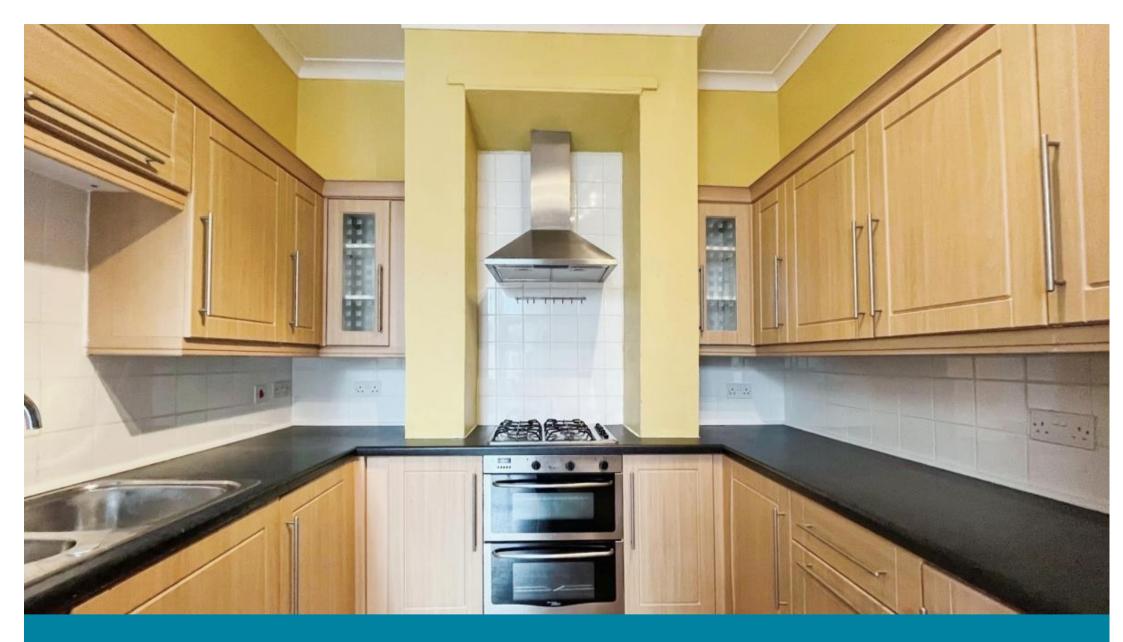

#### **Accommodation**

**Lounge** 4.9x3.35

Dining Room 4.72x3.18

Conservatory 3.4x1.83

Kitchen 3.84x2.74

Downstairs W/C

**Utility Room** 

Rear Garden