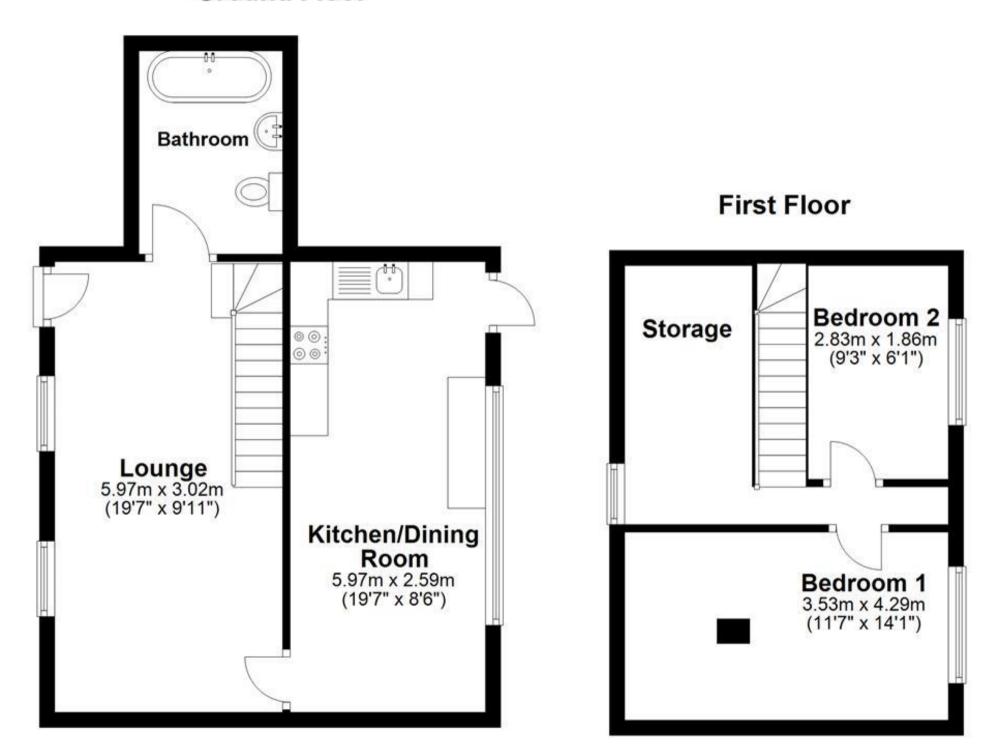

## Accommodation

**Double Bedroom 2** 8'09-8'02

Double Bedroom 1 14'01-11'07

Reception 1 19'07-9'11

**Bathroom 1** 8'10-6'03

Kitchen Dining Area 19'02-8'06

Storage Area 11'05-4'11

Call Portsmouth 023 92653157 ■ cubittandwest.co.uk

## **Ground Floor**