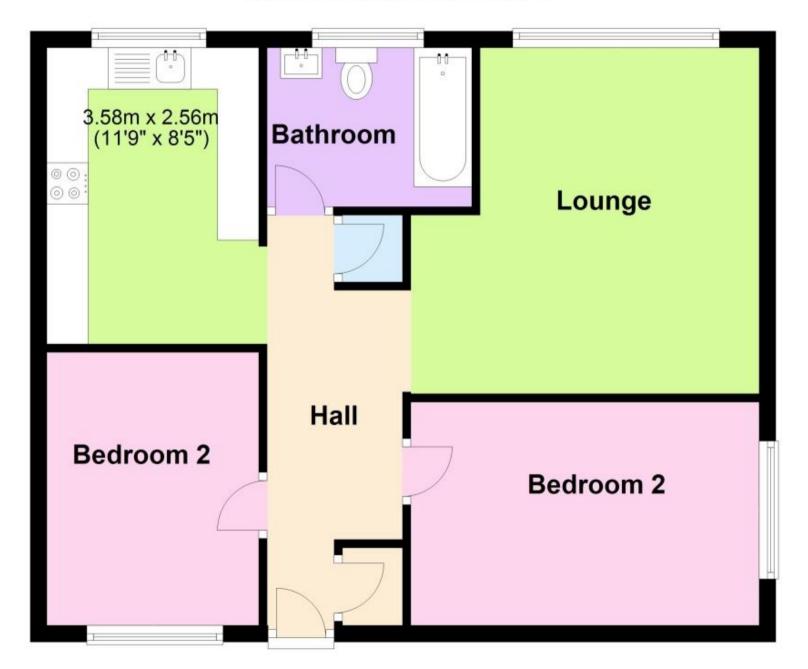

## Accommodation

Double Bedroom 1 Double Bedroom 2 Reception 1 Bathroom 1

First Floor Approx. 60.1 sq. metres (646.6 sq. feet)

Total area: approx. 60.1 sq. metres (646.6 sq. feet)