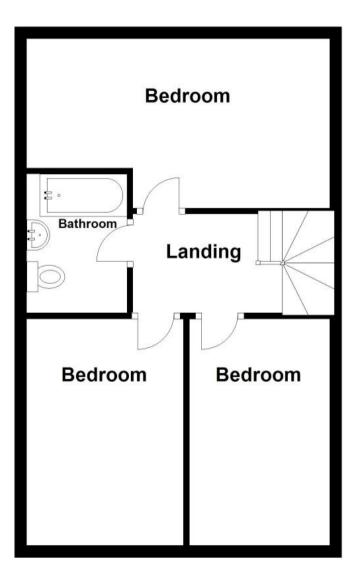

## Accommodation

Double Bedroom 1 16'1 x 10'4 Double Bedroom 2 12'3 x 7'7 Double Bedroom 3 12'3 x 8'6 Kitchen/Lounge area 15'8 x 15'4 Bathroom 1 7,2 x 4'6

Call Portsmouth 023 92653157 ■ cubittandwest.co.uk

## **Ground Floor**

**First Floor** 