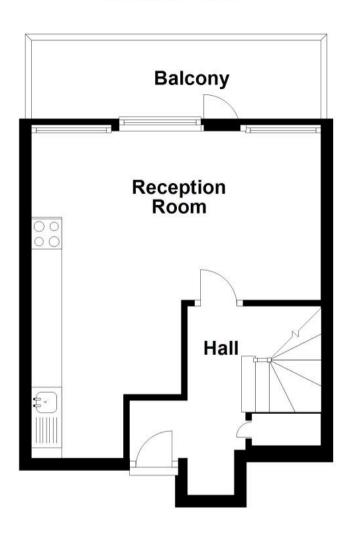

## Accommodation

Double Bedroom 1 16'1 x 10'4 Double Bedroom 2 12'3 x 7'7 Double Bedroom 3 12'3 x 8'6 Kitchen/Lounge area 15'8 x 15'4 Bathroom 1 7,2 x 4'6

Call Portsmouth 023 92653157 ■ cubittandwest.co.uk

## **Ground Floor**

**First Floor** 