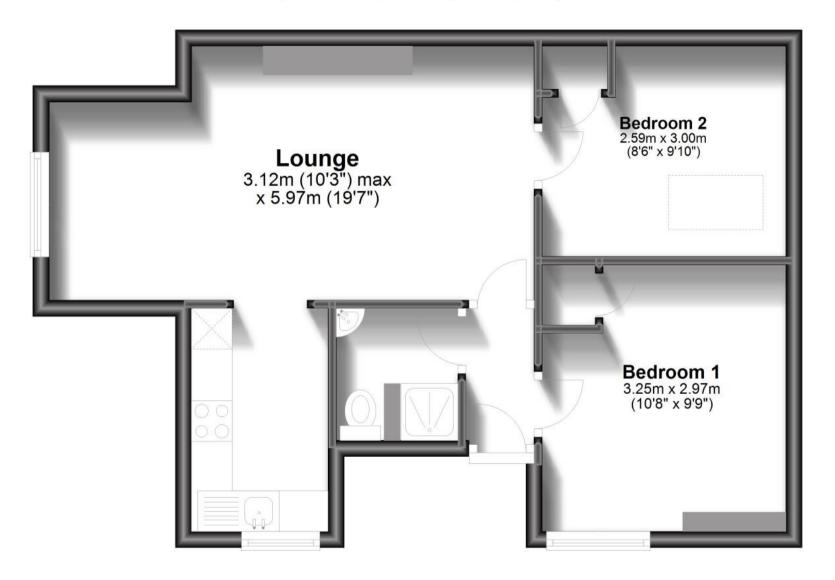

## Accommodation

Bedroom 1 9'10 x 10'8 Bedroom 2 9'10 x 8'6 **Lounge** 19'6 x 10'3 Shower Room 4'11 x 5'4

Kitchen 9' x 6'

Call Portsmouth 023 92653157 ■ cubittandwest.co.uk

local authority website and these websites which offer helpful information and advice about letting

**Third Floor** 

Approx. 44.8 sq. metres (481.7 sq. feet)

Total area: approx. 44.8 sq. metres (481.7 sq. feet)