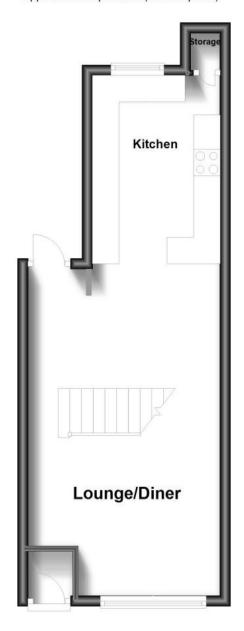

## **Ground Floor**

Approx. 31.6 sq. metres (340.2 sq. feet)

First Floor

Approx. 26.4 sq. metres (284.6 sq. feet)

## Accommodation

**Double Bedroom 1** 12'00 x 10'10 Double Bedroom 2 6'08 x 9'10 **Reception 1** 11'11x24'2 **Bathroom 1** 4'11 x 7'02

Kitchen 7'11 x 11'08 **loft** 12,09 x 11'10

Call Portsmouth 023 92653157 ■ cubittandwest.co.uk