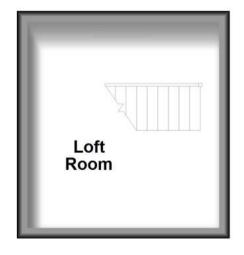

## Second Floor

Approx. 14.1 sq. metres (151.3 sq. feet)

## Accommodation

**Double Bedroom 1** 12'00 x 10'10 Double Bedroom 2 6'08 x 9'10 **Reception 1** 11'11x24'2 **Bathroom 1** 4'11 x 7'02

Kitchen 7'11 x 11'08 **loft** 12,09 x 11'10

Call Portsmouth 023 92653157 ■ cubittandwest.co.uk