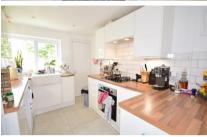

## **Main Features**

- \* Open Day 22nd June
- \* Family Home
- \* Modern Fitted Kitchen With White Goods
- \* Fantastic location
- \* Large Lounge/Dining Room
- \* Low Maintenance garden with patio area

## Accommodation

**Double Bedroom 1** 12'00 x 10'10 Double Bedroom 2 6'08 x 9'10 **Reception 1** 11'11x24'2 **Bathroom 1** 4'11 x 7'02

Kitchen 7'11 x 11'08 **loft** 12,09 x 11'10

Call Portsmouth 023 92653157 ■ cubittandwest.co.uk