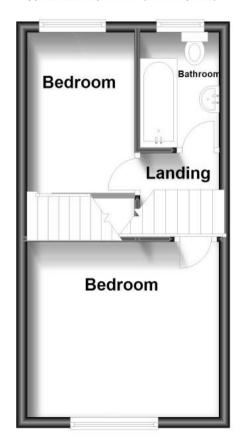

## **Ground Floor**

Approx. 31.6 sq. metres (340.2 sq. feet)

First Floor

Approx. 26.4 sq. metres (284.6 sq. feet)

## Accommodation

**Double Bedroom 1** 12'00 x 10'10 Double Bedroom 2 6'08 x 9'10 **Reception 1** 11'11x24'2 **Bathroom 1** 4'11 x 7'02

Kitchen 7'11 x 11'08 **loft** 12,09 x 11'10

Call Portsmouth 023 92653157 ■ cubittandwest.co.uk