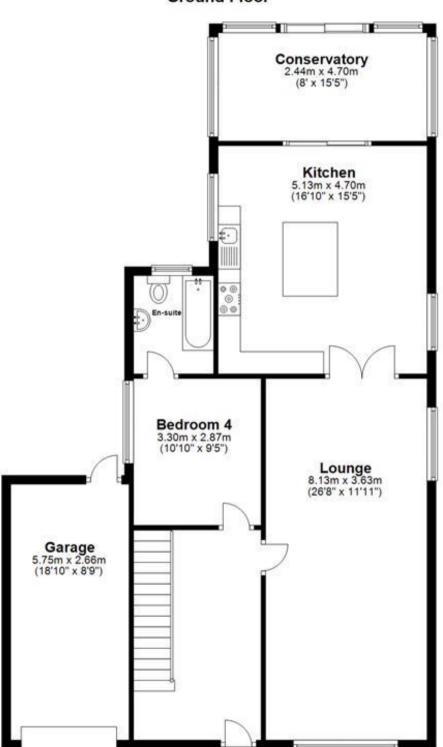

www.gov.uk/private-renting

www.cubittandwest.co.uk/renting/tenancy-fees-individuals/

www.gov.uk/green-deal-energy-saving-measures

Accommodation Bedroom 2 14'00-11'11

Bedroom 4 10'10-9'05

Kitchen Diner 16'10-15'08

Conservatory 16'10-8'00

Bedroom 1 13'01-12'01

Bedroom 3 11'07-10'10

Bathroom 6'10-4'11

Ensuite 7'03-5'11

Lounge 26'08-11'11

## **Ground Floor**