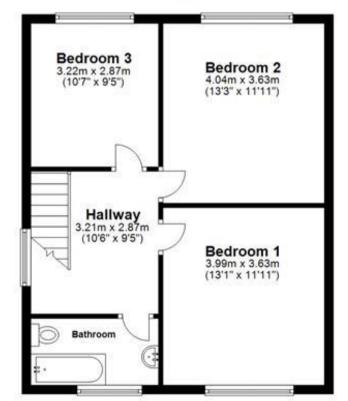

www.gov.uk/private-renting

www.cubittandwest.co.uk/renting/tenancy-fees-individuals/

www.gov.uk/green-deal-energy-saving-measures

Accommodation Bedroom 2 14'00-11'11

Bedroom 4 10'10-9'05

Kitchen Diner 16'10-15'08

Conservatory 16'10-8'00

Bedroom 1 13'01-12'01

Bedroom 3 11'07-10'10

Bathroom 6'10-4'11

Ensuite 7'03-5'11

Lounge 26'08-11'11

# First Floor