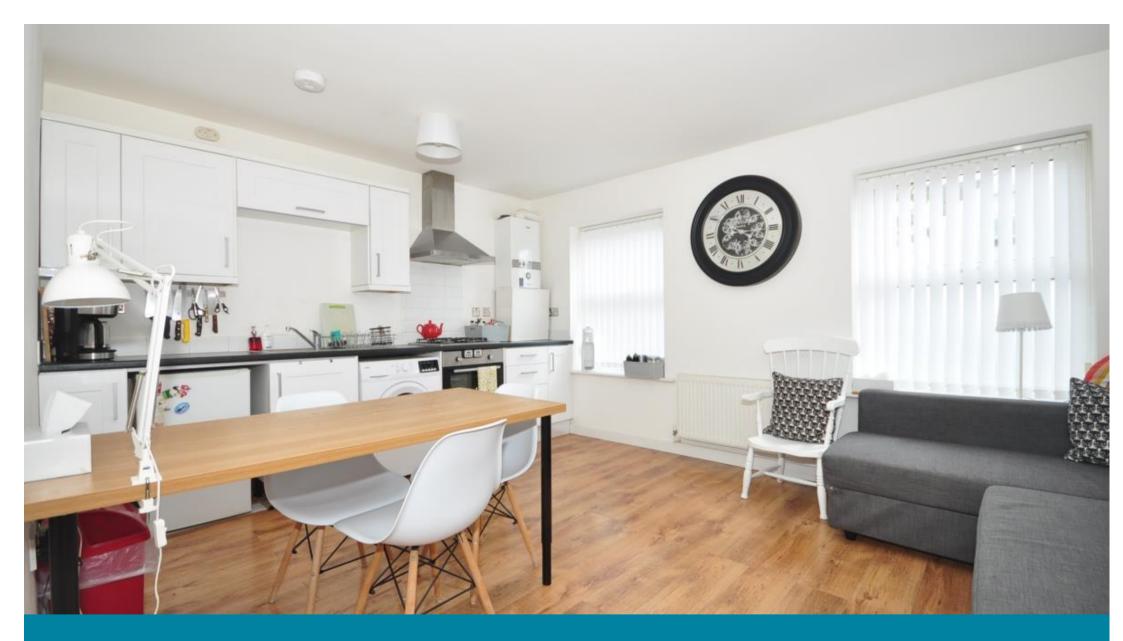

## Accommodation

Bedroom 11'3 x 14'6 Bathroom 7'5 x 5'7 Lounge Area 15'2 x 17'7