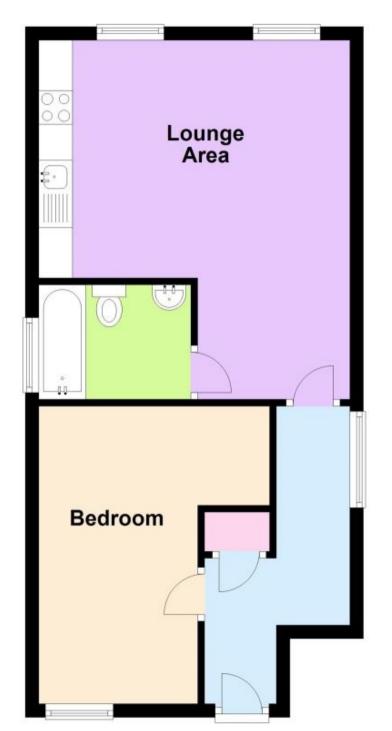

## Accommodation

Bedroom 11'3 x 14'6 Bathroom 7'5 x 5'7 Lounge Area 15'2 x 17'7

## **First Floor**