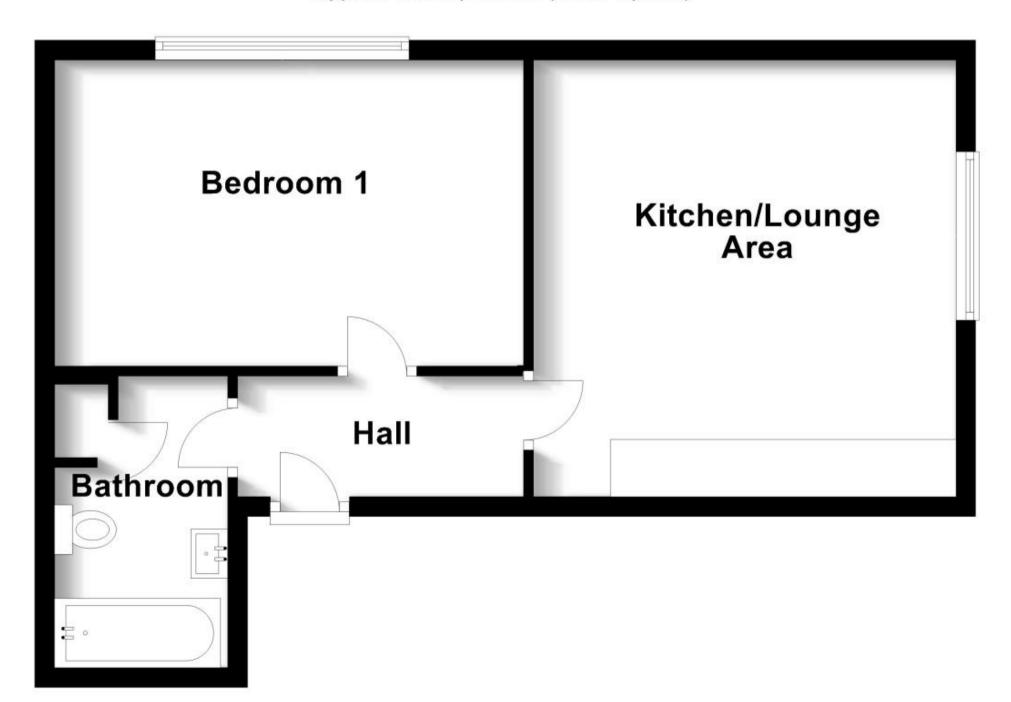

## Accommodation

Lounge/Kitchen 14'00-12'00

Bedroom 15'00-10'2 **Bathroom** 9'8-5'9

Call Portsmouth 023 92653157 ■ cubittandwest.co.uk

## **Second Floor**

Approx. 43.3 sq. metres (466.3 sq. feet)