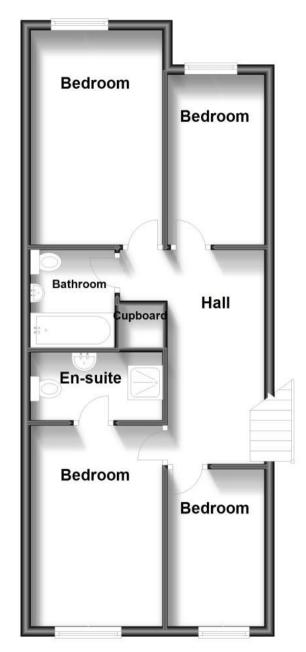

The Pro

POTENTIAL:

 Double Bedroom 1
 8;09 x 14'02

 Double Bedroom 2
 6'05 x 10'05

 Double Bedroom 3
 6,05 x 10,05

 Double Bedroom 4
 8,10 x 13'09

 Reception 1
 15'05 x 13'06

 Bathroom 1
 6,08 x 5,07

## First Floor