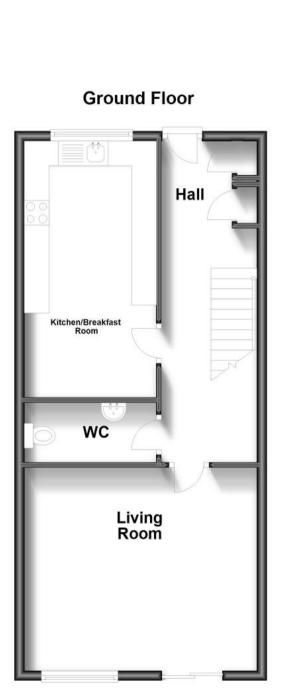

form the prospective tenant that we have prepared these details as a general guide. The agent has not carried out a detailed survey nor tested the services, appliances, or specific fittings (unless otherwise stated), and no warranty can be given as to their condition. All room measurements are taken at floor level. We strongly recommend that all the information which we provide about the property is verified by yourself and your advisers. The contents of this publication are @ Cubit & West, 1035. Cubit & West, 1045. Cubit & W



The Pro



POTENTIAL:

 Double Bedroom 1
 8;09 x 14'02

 Double Bedroom 2
 6'05 x 10'05

 Double Bedroom 3
 6,05 x 10,05

 Double Bedroom 4
 8,10 x 13'09

 Reception 1
 15'05 x 13'06

 Bathroom 1
 6,08 x 5,07

 Kitchen
 8,09 x 17'00

Accommodation

## First Floor