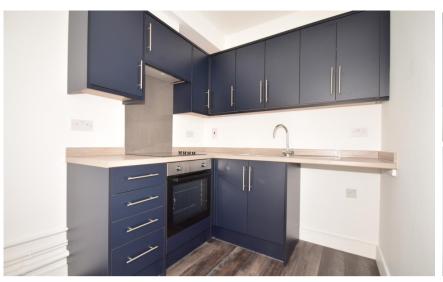

## Accommodation

Double Bedroom 1 7,05 x 13,10 Reception 1 15'04 x 20'03 Bathroom 1 6'01 x 5'05 Kitchen 6'09 x 7'06