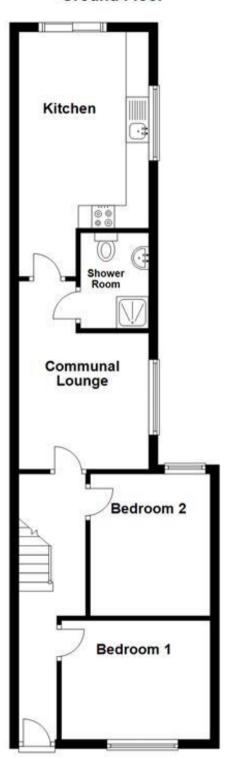

## Accommodation

**Double Bedroom 1** 13'01-10'09

**Double Bedroom 2** 10'02-8'08

**Double Bedroom 3** 14'00-10'03

**Double Bedroom 4** 10'02-8'09

 $\textbf{Double Bedroom 5} \ 8'10\text{-}8'01$ 

Communal Lounge 13'07-8'09

**Bathroom 1** 5′02-3′09

**Shower Room** 6'03-5'06

Kitchen 17'08-8'03

# **Ground Floor**