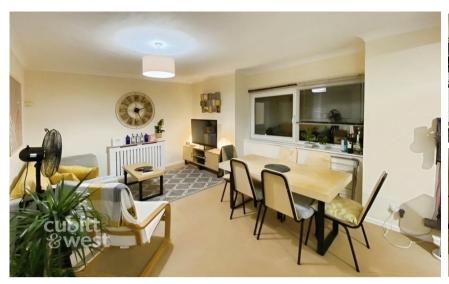

## Accommodation

**Lounge/Kitchen** 7.20m x 3.46m

**Bedroom** 3.30m x 3.10m **Bathroom** 2.90m x 2.50m