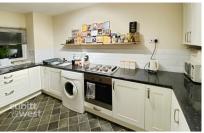

## Accommodation

**Lounge/Kitchen** 7.20m x 3.46m

**Bedroom** 3.30m x 3.10m **Bathroom** 2.90m x 2.50m