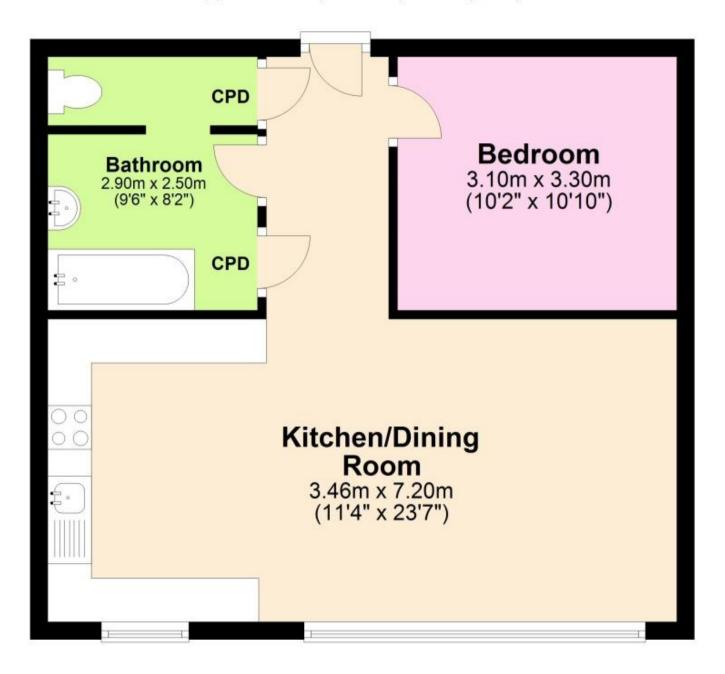

## Accommodation

**Lounge/Kitchen** 7.20m x 3.46m

**Bedroom** 3.30m x 3.10m **Bathroom** 2.90m x 2.50m

## **Ground Floor**

Approx. 47.7 sq. metres (513.7 sq. feet)

Total area: approx. 47.7 sq. metres (513.7 sq. feet)