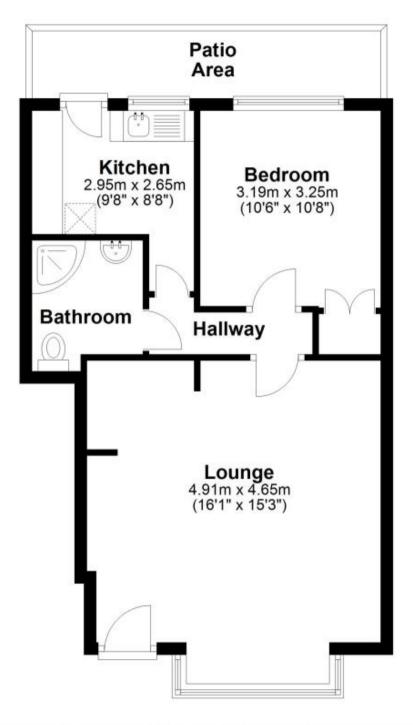

## **Ground Floor**

Approx. 46.1 sq. metres (496.0 sq. feet)

Total area: approx. 46.1 sq. metres (496.0 sq. feet)