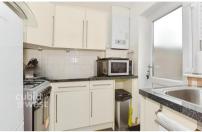

## **Ground Floor**

Approx. 46.1 sq. metres (496.0 sq. feet)

Total area: approx. 46.1 sq. metres (496.0 sq. feet)