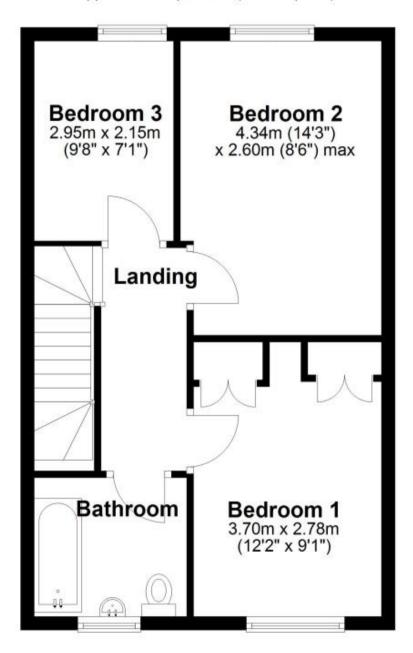

## **First Floor**

Approx. 41.3 sq. metres (444.1 sq. feet)

Total area: approx. 86.2 sq. metres (927.7 sq. feet)