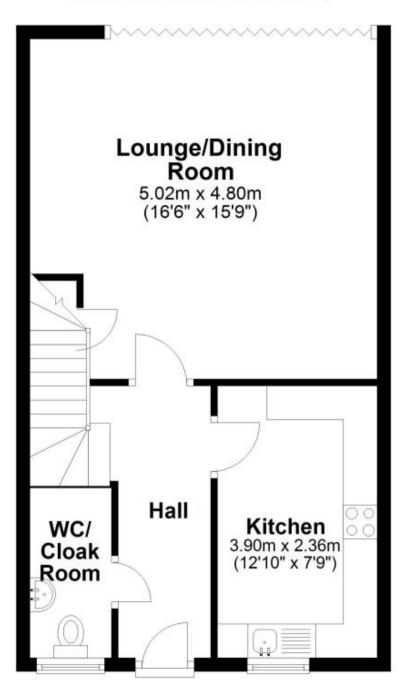

## Call Horsham 01403 269988 ■ cubittandwest.co.uk

INVESTORS IN PEOPLE

**Ground Floor** 

Approx. 44.9 sq. metres (483.6 sq. feet)

## **First Floor**

Approx. 41.3 sq. metres (444.1 sq. feet)

Total area: approx. 86.2 sq. metres (927.7 sq. feet)