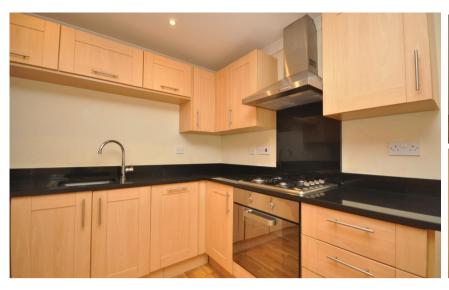

## **Accommodation**

Cloak Room

 $\textbf{Living/kitchen} \quad 4.55 \text{m x } 4.07 \text{m}$ 

**Bedroom 2** 3.63m x 2.44m

**Bathroom** 

**Bedroom 3** 2.75m x 2.52m

Bedroom 1 3.86m x 3.10m

En-suite