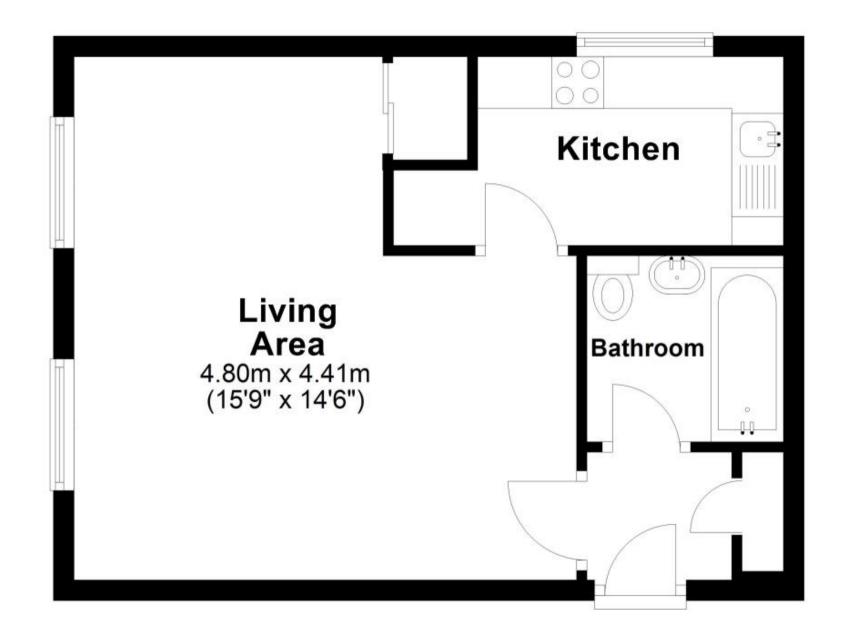

TION: Please contact our Lettings Team who will confirm the total costs involved in renting this property. For clarifcation, we wish to inform the prospective tenant that we have prepared these details as a general guide. The agent has not carried out a detailed survey nor tested the services, appliances, or specific fittings (unless otherwise stated), and no warranty can be given as to their condition. All room measurements are taken at floor level. We strongly recommend that all the information which we provide about the property is verified by yourself and your advisor. The contents of this publication are © Cubit & West, 2015. Cubit & West is a trading name of Arun Estates Limited Registered in England No. 2597869

## Accommodation

Kitchen Lounge/Bedroom Bathroom



## **Top Floor**