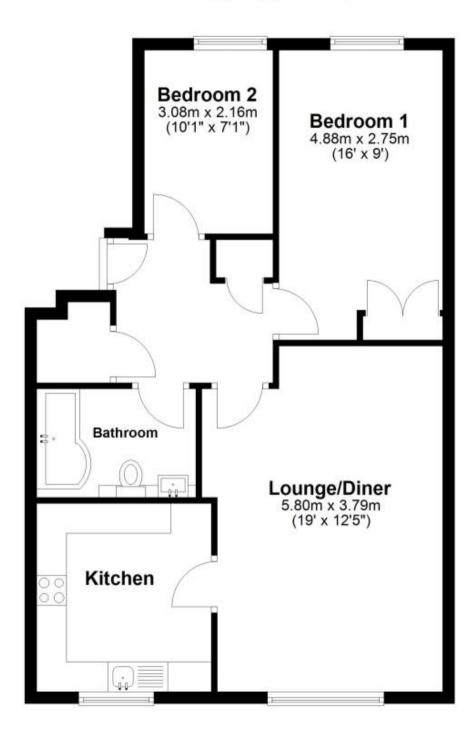

#### Accommodation

 Lounge
 5.80m x 3.56m

 Kitchen
 3.20m x 2.44m

 Bedroom
 1
 4.88m x 2.75m

 Bedroom
 2
 3.08m x 2.16m

Deposit required is £1,326.92 Horsham District - Council Tax Band Tax Band C

Renting a property is a big commitment and we recommend that you visit the local authority website and these websites which offer helpful information and advice about letting

## **First Floor**