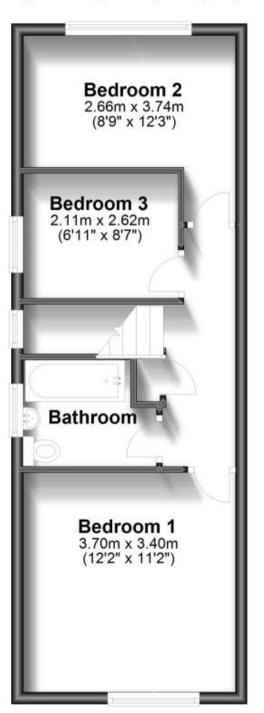

## Accommodation

**Lounge** 5.03m x 3.58m

Kitchen/Diner 4.50m x 2.39m

**Bedroom 1** 3.74m x 3.43m

**Bedroom 2** 3.74m x 2.62m

**Bedroom 3** 2.67m x 2.19m

**Bathroom** 2.67m x 1.88m

Call Horsham 01403 269988 ■ cubittandwest.co.uk

## **First Floor**

Approx. 40.0 sq. metres (430.7 sq. feet)