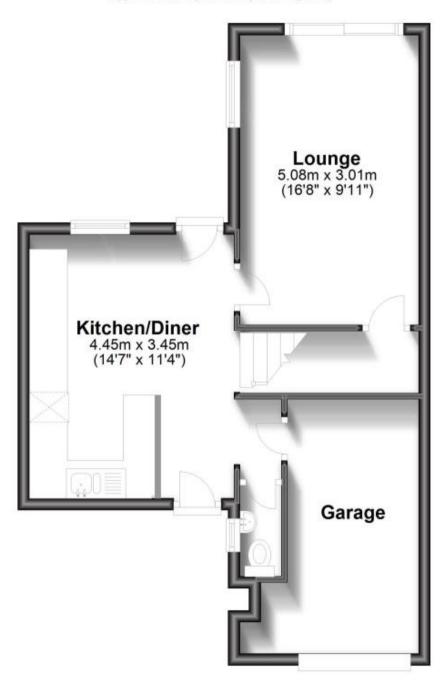

## Accommodation

**Lounge** 5.03m x 3.58m

Kitchen/Diner 4.50m x 2.39m

**Bedroom 1** 3.74m x 3.43m

**Bedroom 2** 3.74m x 2.62m

**Bedroom 3** 2.67m x 2.19m

**Bathroom** 2.67m x 1.88m

Call Horsham 01403 269988 ■ cubittandwest.co.uk

## **Ground Floor**

Approx. 47.0 sq. metres (505.8 sq. feet)