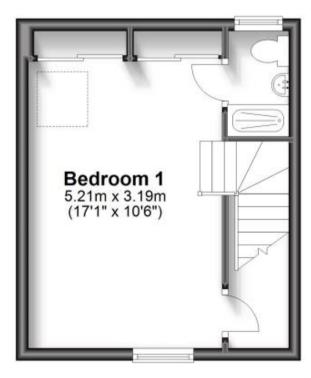

#### **Accommodation**

Lounge/Diner 3.49m x 4.78m

**Kitchen** 3.43m x 2.19m

**Bedroom 1** 5.21m x 3.19m

**Bedroom 2** 3.36m x 4.78m

**Bedroom 3** 3.78m x 2.53m

Call Horsham 01403 269988 ■ cubittandwest.co.uk

## Second Floor

Approx. 22.3 sq. metres (240.2 sq. feet)