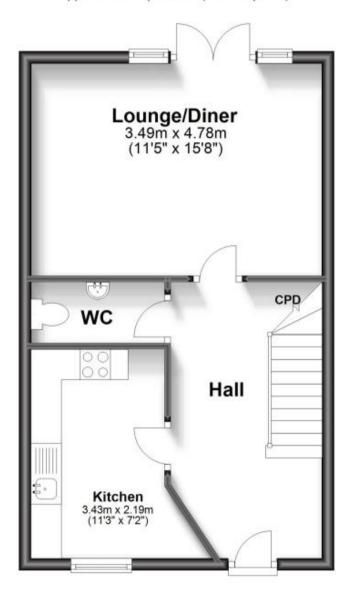

#### **Accommodation**

Lounge/Diner 3.49m x 4.78m

**Kitchen** 3.43m x 2.19m

**Bedroom 1** 5.21m x 3.19m

**Bedroom 2** 3.36m x 4.78m

**Bedroom 3** 3.78m x 2.53m

Call Horsham 01403 269988 ■ cubittandwest.co.uk

## **Ground Floor**

Approx. 38.8 sq. metres (417.9 sq. feet)