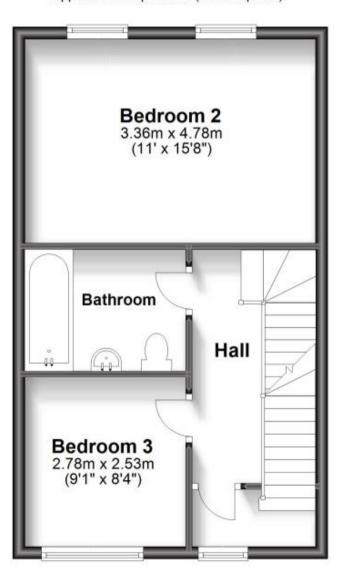

#### **Accommodation**

Lounge/Diner 3.49m x 4.78m

**Kitchen** 3.43m x 2.19m

**Bedroom 1** 5.21m x 3.19m

**Bedroom 2** 3.36m x 4.78m

**Bedroom 3** 3.78m x 2.53m

Call Horsham 01403 269988 ■ cubittandwest.co.uk

# **First Floor**

Approx. 39.5 sq. metres (425.5 sq. feet)