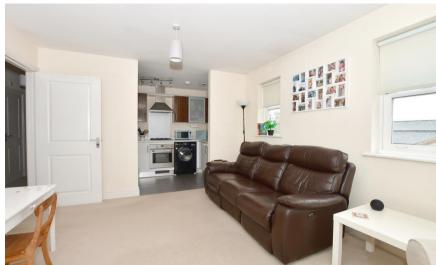

## **Main Features**

- Large Double Aspect Lounge/dining Room
- Walking Distance To Hospital
- Fitted wardrobes In Main Bedroom
- En Suite Shower Room
- Convenience Of Allocated Parking Space
- Available Soon