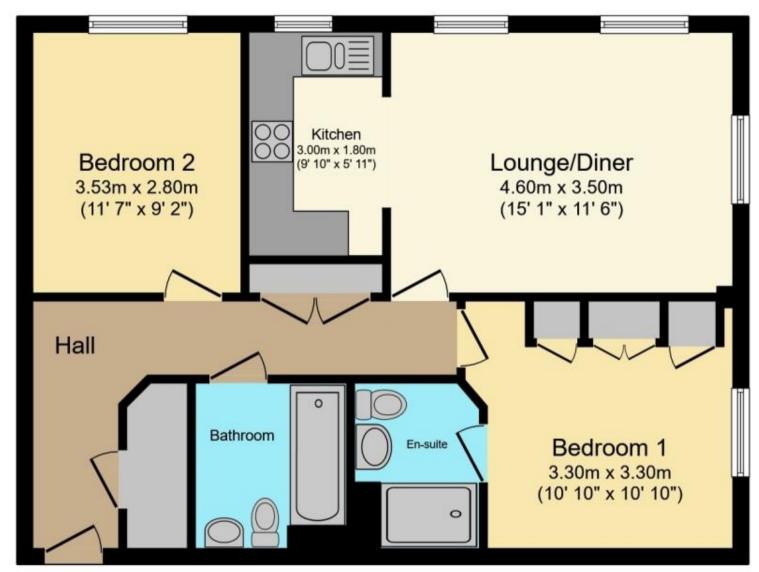

rice** £1,350 PCM Fees Apply



Chapman Way Haywards Heath RH16











## **Main Features**

- Large Double Aspect Lounge/dining Room
- Walking Distance To Hospital
- Fitted wardrobes In Main Bedroom
- En Suite Shower Room
- Convenience Of Allocated Parking Space
- Available Soon



Deposit required is £1,557.69 Mid Sussex District - Council Tax Band Tax Band C

Renting a property is a big commitment and we recommend that you visit the local authority website and these websites which offer helpful information and advice about letting

www.gov.uk/government/publications/how-to-rent www.gov.uk/private-renting www.cubittandwest.co.uk/renting/tenancy-fees-individuals/

www.gov.uk/green-deal-energy-saving-measures

## Call Horsham 01403 269988 ■ cubittandwest.co.uk

## Accommodation









Floor Plan