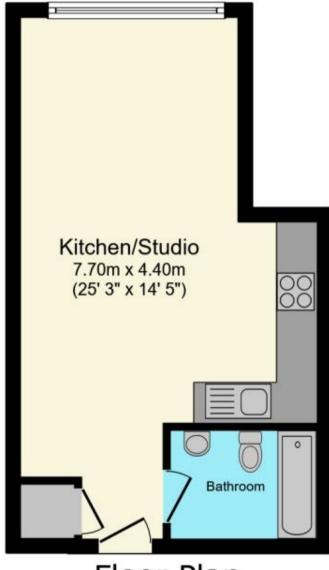

## Call Horsham 01403 269988 ■ cubittandwest.co.uk

Accommodation

Floor Plan

Floor area 29.9 sq.m. (322 sq.ft.)

TOTAL: 29.9 sq.m. (322 sq.ft.)

This floor plan is for illustrative purposes only. It is not drawn to scale. Any measurements, floor areas (including any total floor area), openings and orientations are approximate. No details are guaranteed, they cannot be relied upon for any purpose and do not form any part of any agreement. No liability is taken for any error, omission or misstatement. A party must rely upon its own inspection(s). Powered by www.Propertybox.io