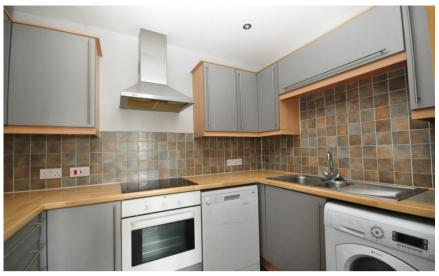

## Accommodation

Kitchen 1.98x2.79

Lounge 3.37x5.19

**Bedroom 1** 2.59x3.44 Bedroom 2 2.5x3.44

**Bathroom** 

En suite