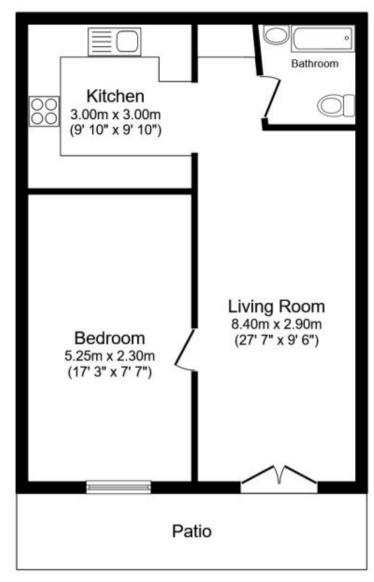

## Call Horsham 01403 269988 ■ cubittandwest.co.uk

POTENTIAL:

Accommodation

Floor Plan

Floor area 59.7 m<sup>2</sup> (642 sq.ft.)

TOTAL: 59.7 m<sup>2</sup> (642 sq.ft.)