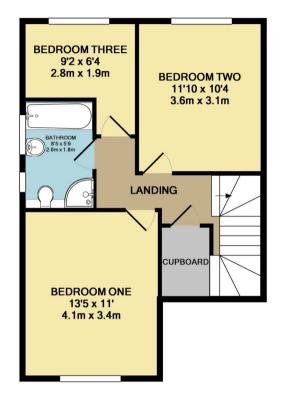

70 Fore Street, Hertford, Hertfordshire, SG14 1BY 01992 303300

GROUND FLOOR 1ST FLOOR

Whilst every attempt has been made to ensure the accuracy of the floor plan contained here, measurements of doors, windows, rooms and any other items are approximate and no responsibility is taken for any error, omission, or mis-statement. This plan is for illustrative purposes only and should be used a such by any prospective purchaser. The services, systems and appliances shown have not been tested and no guarantee as to their operability or efficiency can be given Made with Metropix ©2017