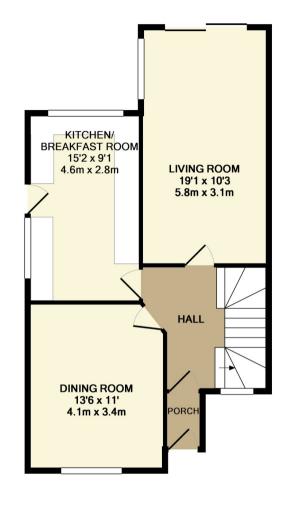

70 Fore Street, Hertford, Hertfordshire, SG14 1BY 01992 303300

GROUND FLOOR 1ST FLOOR

Whilst every attempt has been made to ensure the accuracy of the floor plan contained here, measurements of doors, windows, rooms and any other items are approximate and no responsibility is taken for any error, omission, or mis-statement. This plan is for illustrative purposes only and should be used a such by any prospective purchaser. The services, systems and appliances shown have not been tested and no guarantee as to their operability or efficiency can be given Made with Metropix ©2017