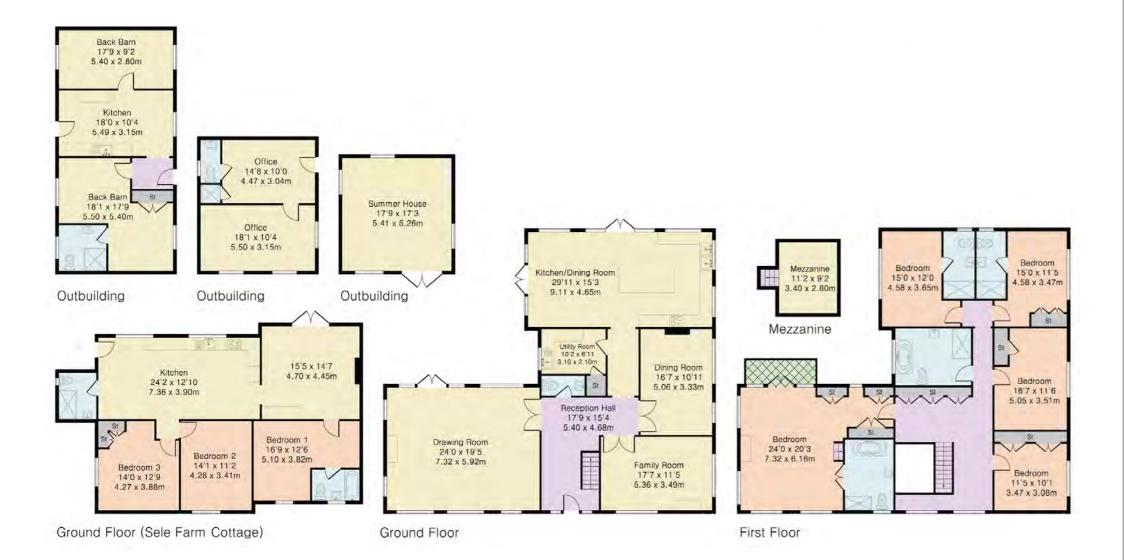

# Floorplan

Approx Gross Internal Area Ground Floor Area First Floor Area 6002 sq ft - 558 sq m 1678 sq ft - 156 sq m 1700 sq ft - 158 sq m Mezzanine Area
Outbuilding Area
Ground Floor (Sele Farm Cottage) Area

102 sq ft - 10 sq m 1359 sq ft - 126 sq m 1163 sq ft - 108 sq m

## Ground Floor

This substantial family home offers 3 comfortable reception rooms and a spacious kitchen breakfast room plus a good size utility room.

# Upper Floors

The principle bedroom and en-suite bathroom is extremely spacious with 4 further bedrooms, 2 of which are en-suite. There is also a family bathroom.