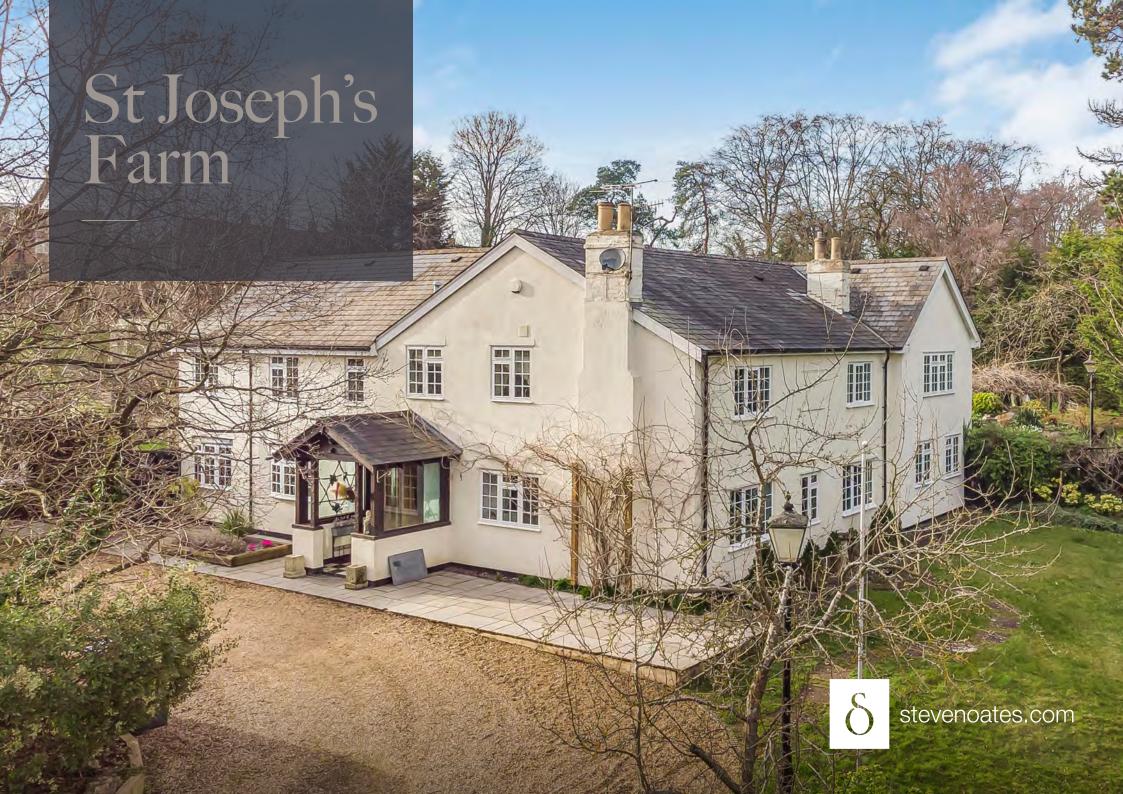

# St Joseph's Farm

A spacious and well planned 5 bedroom detached family home, situated in a quiet location at the end of a drive off of North road, whilst having the feeling of seclusion the property is a few minutes walk to the town centre passing Hertford North station on the way.

### Location

The property occupies an idyllic position at the end of a quiet lane, yet is only a short distance from Hertford North train station, approximately 0.4 miles away. Hertford town centre itself, is also less than 1 mile away providing an excellent selection of shops, restaurants and the newly regenerated Bircherley Green. There is also a selection of quality state and independent schools for all ages closeby.