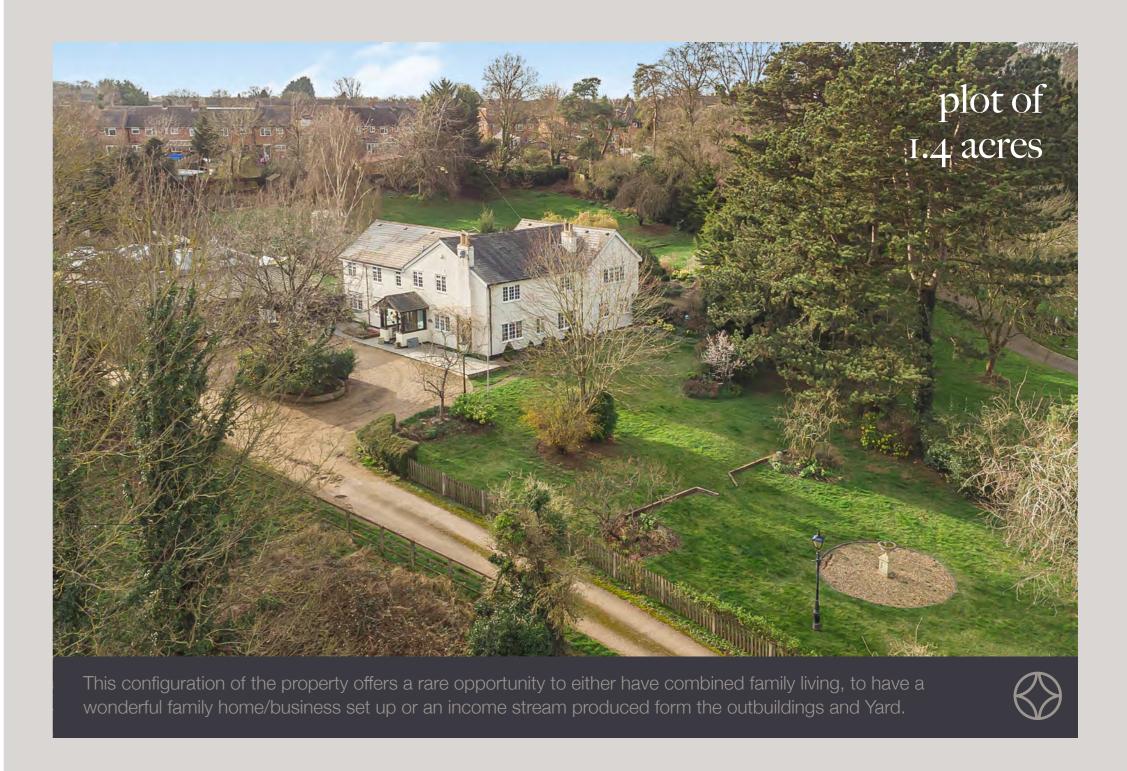

Set within 1.4 Acres

Commercial Yard

3 Bedroom Barn Conversion

1 Bedroom Barn Conversion and Office

### Exterior

The gardens and grounds incorporate a commercial yard, 3 bedroom barn conversion, 1 bedroom barn conversion and office. All set in approximately 1.4 acres.