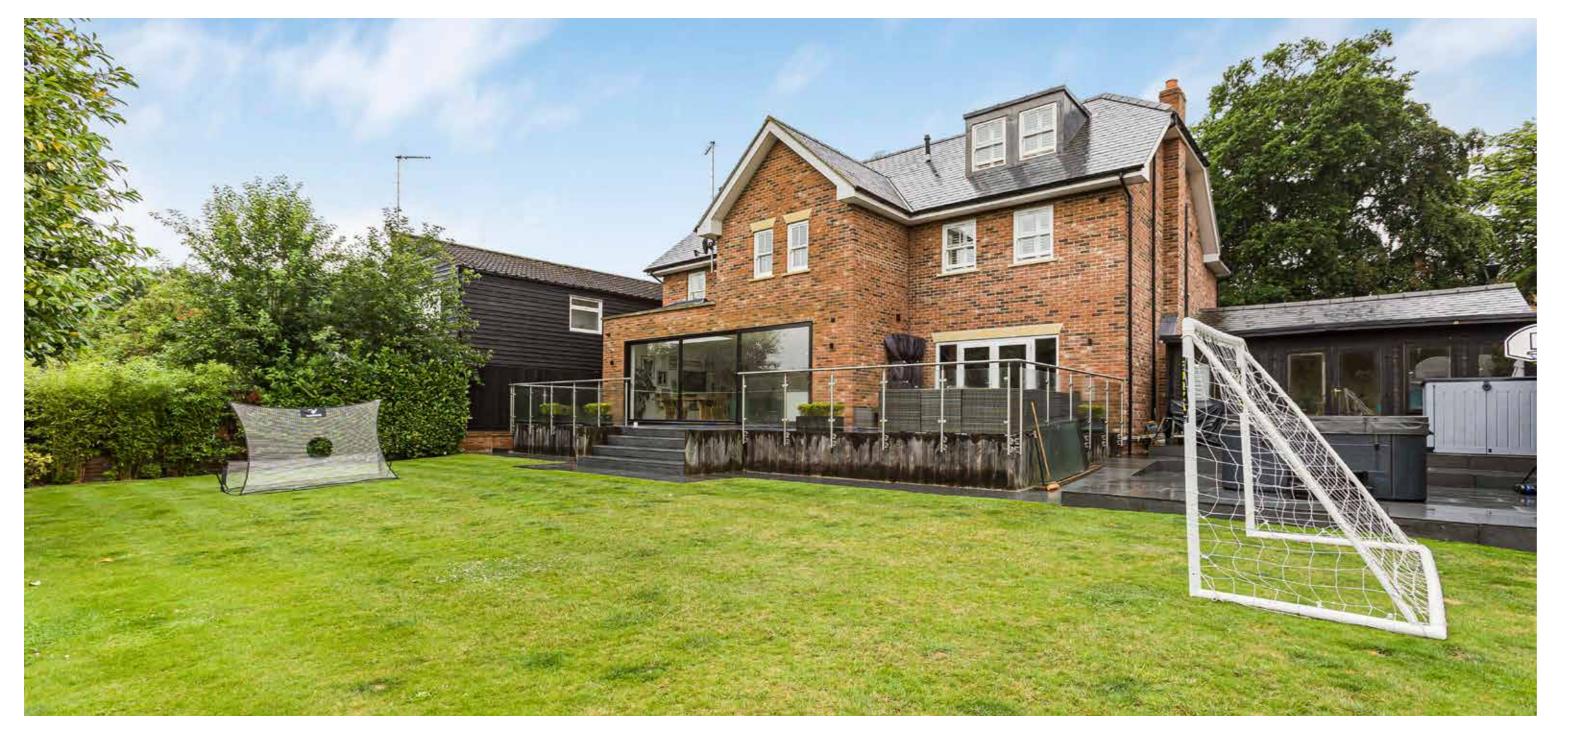

### DESCRIPTION

A EXCEPTIONAL 6 BEDROOM DETACHED FAMILY HOME WITHIN THE HEART OF THE SOUGHT AFTER VILLAGE OF MUCH HADHAM. THE GENEROUS ACCOMMODATION IS ARRANGED OVER 3 FLOORS WITH AN ADDITIONAL BASEMENT LEVEL WHICH FEATURES A GALLERIED ENTRANCE HALL WITH GUEST WC, 3 GOOD SIZE RECEPTION ROOMS, A SPACIOUS FAMILY KITCHEN WITH UTILITY ROOM ALL ON THE GROUND FLOOR. WITHIN THE BASEMENT LEVEL, THERE IS AN AIR CONDITIONED GYM, WINE CELLAR AND IMPRESSIVE CINEMA ROOM. ON THE FIRST FLOOR, THERE ARE 4 EN-SUITE DOUBLE BEDROOMS INCLUDING A LARGE MAIN BEDROOM SUITE AND 2 ADDITIONAL DOUBLE BEDROOMS AND A SHOWER ROOM ON THE TOP FLOOR. OUTSIDE, THE PROPERTY HAS A CARRIAGE DRIVEWAY WHICH INCLUDES A DOUBLE CARPORT, WHILST THE REAR GARDEN FEATURES A RAISED SUN TERRACE AND A TIMBER SUMMERHOUSE.