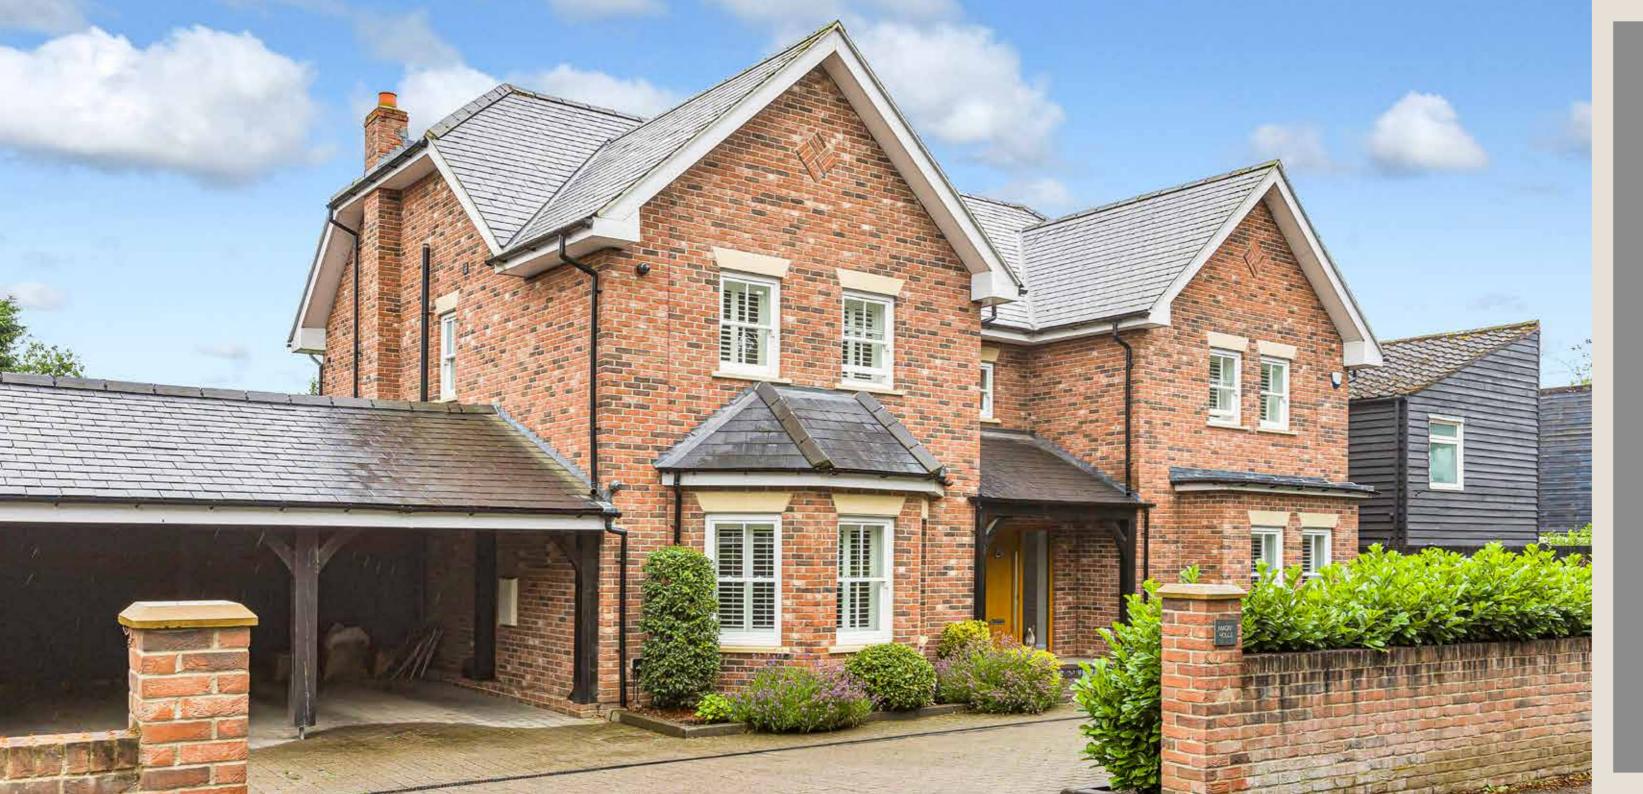

### DESCRIPTION

A EXCEPTIONAL 6 BEDROOM DETACHED FAMILY HOME WITHIN THE HEART OF THE SOUGHT AFTER VILLAGE OF MUCH HADHAM. THE GENEROUS ACCOMMODATION IS ARRANGED OVER 3 FLOORS WITH AN ADDITIONAL BASEMENT LEVEL WHICH FEATURES A GALLERIED ENTRANCE HALL WITH GUEST WC, 3 GOOD SIZE RECEPTION ROOMS, A SPACIOUS FAMILY KITCHEN WITH UTILITY ROOM ALL ON THE GROUND FLOOR. WITHIN THE BASEMENT LEVEL, THERE IS AN AIR CONDITIONED GYM, WINE CELLAR AND IMPRESSIVE CINEMA ROOM. ON THE FIRST FLOOR, THERE ARE 4 EN-SUITE DOUBLE BEDROOMS INCLUDING A LARGE MAIN BEDROOM SUITE AND 2 ADDITIONAL DOUBLE BEDROOMS AND A SHOWER ROOM ON THE TOP FLOOR. OUTSIDE, THE PROPERTY HAS A CARRIAGE DRIVEWAY WHICH INCLUDES A DOUBLE CARPORT, WHILST THE REAR GARDEN FEATURES A RAISED SUN TERRACE AND A TIMBER SUMMERHOUSE.