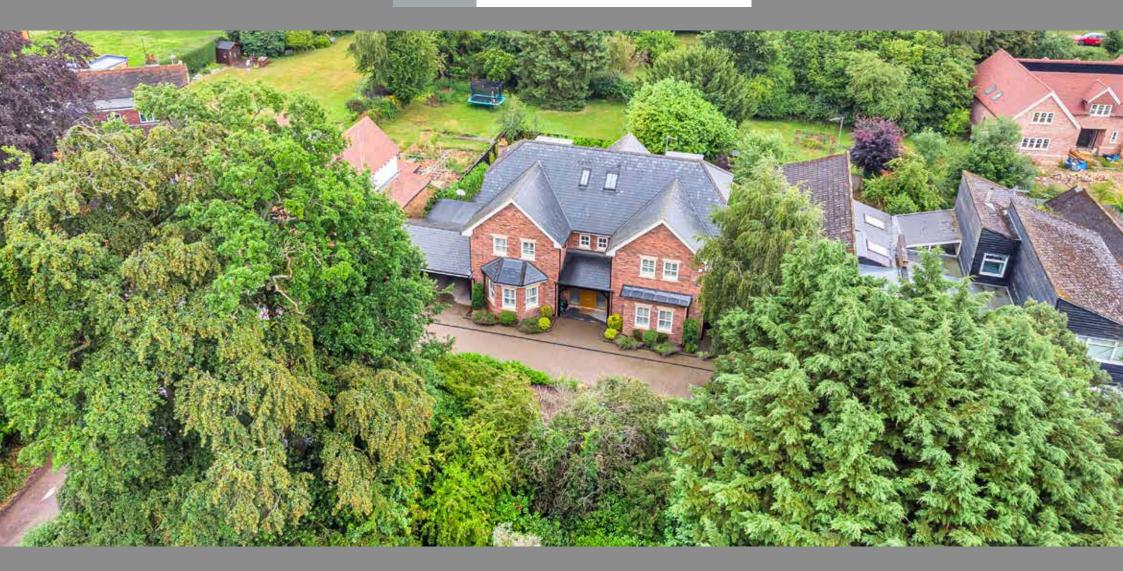

### MAGNA HOUSE

WIDFORD ROAD, MUCH HADHAM, HERTFORDSHIRE, SG10 6AT

### DESCRIPTION

A EXCEPTIONAL 6 BEDROOM DETACHED FAMILY HOME WITHIN THE HEART OF THE SOUGHT AFTER VILLAGE OF MUCH HADHAM. THE GENEROUS ACCOMMODATION IS ARRANGED OVER 3 FLOORS WITH AN ADDITIONAL BASEMENT LEVEL WHICH FEATURES A GALLERIED ENTRANCE HALL WITH GUEST WC, 3 GOOD SIZE RECEPTION ROOMS, A SPACIOUS FAMILY KITCHEN WITH UTILITY ROOM ALL ON THE GROUND FLOOR. WITHIN THE BASEMENT LEVEL, THERE IS AN AIR CONDITIONED GYM, WINE CELLAR AND IMPRESSIVE CINEMA ROOM. ON THE FIRST FLOOR, THERE ARE 4 EN-SUITE DOUBLE BEDROOMS INCLUDING A LARGE MAIN BEDROOM SUITE AND 2 ADDITIONAL DOUBLE BEDROOMS AND A SHOWER ROOM ON THE TOP FLOOR. OUTSIDE, THE PROPERTY HAS A CARRIAGE DRIVEWAY WHICH INCLUDES A DOUBLE CARPORT, WHILST THE REAR GARDEN FEATURES A RAISED SUN TERRACE AND A TIMBER SUMMERHOUSE.