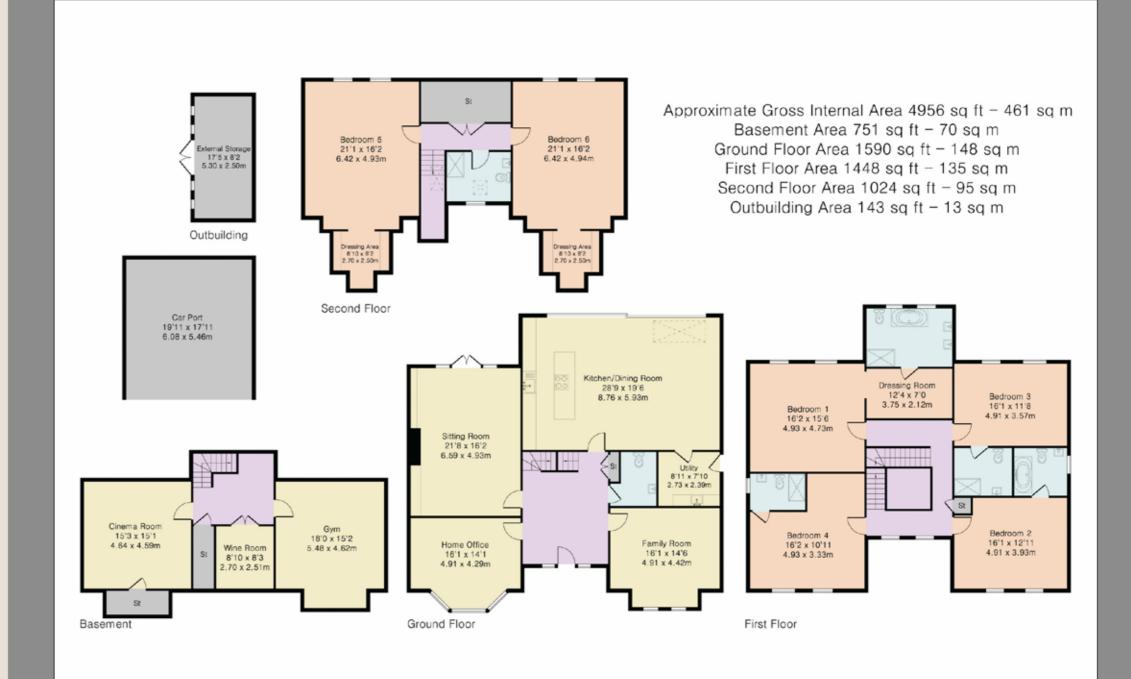

### DESCRIPTION

A EXCEPTIONAL 6 BEDROOM DETACHED FAMILY HOME WITHIN THE HEART OF THE SOUGHT AFTER VILLAGE OF MUCH HADHAM. THE GENEROUS ACCOMMODATION IS ARRANGED OVER 3 FLOORS WITH AN ADDITIONAL BASEMENT LEVEL WHICH FEATURES A GALLERIED ENTRANCE HALL WITH GUEST WC, 3 GOOD SIZE RECEPTION ROOMS, A SPACIOUS FAMILY KITCHEN WITH UTILITY ROOM ALL ON THE GROUND FLOOR. WITHIN THE BASEMENT LEVEL, THERE IS AN AIR CONDITIONED GYM, WINE CELLAR AND IMPRESSIVE CINEMA ROOM. ON THE FIRST FLOOR, THERE ARE 4 EN-SUITE DOUBLE BEDROOMS INCLUDING A LARGE MAIN BEDROOM SUITE AND 2 ADDITIONAL DOUBLE BEDROOMS AND A SHOWER ROOM ON THE TOP FLOOR. OUTSIDE, THE PROPERTY HAS A CARRIAGE DRIVEWAY WHICH INCLUDES A DOUBLE CARPORT, WHILST THE REAR GARDEN FEATURES A RAISED SUN TERRACE AND A TIMBER SUMMERHOUSE.