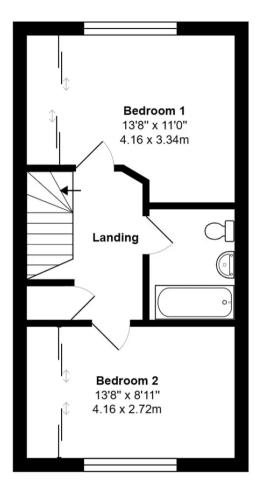

On the first floor, two double Bedrooms can be found, both of which have the luxury of tastefully built in wardrobes, there is also a modern fitted Bathroom.

Outside to the rear the garden has been landscaped to provide low maintenance with artificial grass and a separate patio area. To the front of the property there is allocated parking for one car, there is also plenty of on street parking available.

**Ground Floor** 

First Floor

Total Area: 759 ft2 ... 70.5 m2

Whilst every attempt has been made to ensure the accuracy of the floor plan contained here, measurements are approximate and no responsibility is taken for error, omission or mis-statement.