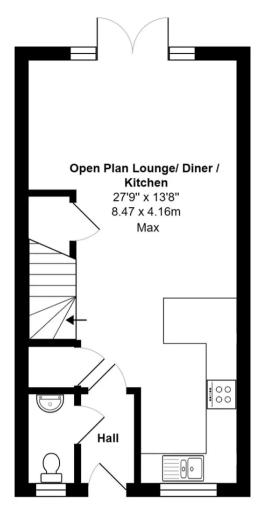

The property is arranged over two floors, on the ground floor there is an open plan Kitchen / Dining / Lounge area. The modern fitted Kitchen benefits from a full range of integrated appliances including a dishwasher, a double oven, as well as a fridge and freezer. The spacious Lounge / Dining area is flooded with light and has patio doors that open out into the private rear garden, additionally there is also a cloakroom.

**Ground Floor** 

First Floor

Total Area: 759 ft2 ... 70.5 m2

Whilst every attempt has been made to ensure the accuracy of the floor plan contained here, measurements are approximate and no responsibility is taken for error, omission or mis-statement.