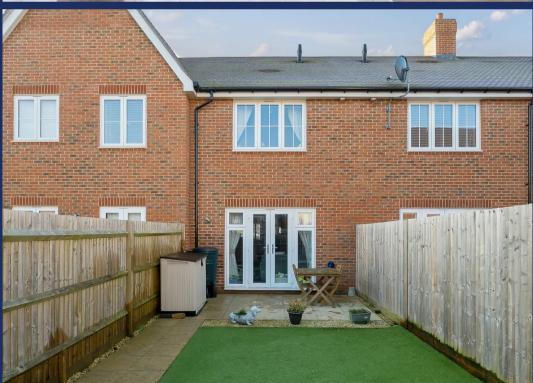

The property is arranged over two floors, on the ground floor there is an open plan Kitchen / Dining / Lounge area. The modern fitted Kitchen benefits from a full range of integrated appliances including a dishwasher, a double oven, as well as a fridge and freezer. The spacious Lounge / Dining area is flooded with light and has patio doors that open out into the private rear garden, additionally there is also a cloakroom.

On the first floor, two double Bedrooms can be found, both of which have the luxury of tastefully built in wardrobes, there is also a modern fitted Bathroom.

Outside to the rear the garden has been landscaped to provide low maintenance with artificial grass and a separate patio area. To the front of the property there is allocated parking for one car, there is also plenty of on street parking available.