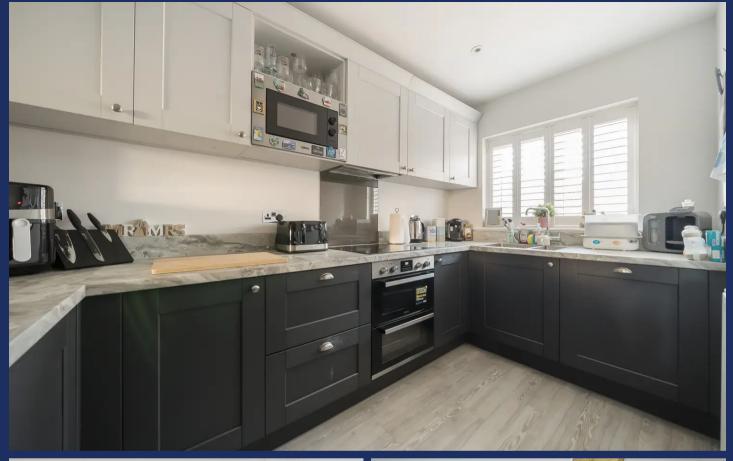

The property is arranged over two floors, on the ground floor there is an open plan Kitchen / Dining / Lounge area. The modern fitted Kitchen benefits from a full range of integrated appliances including a dishwasher, a double oven, as well as a fridge and freezer. The spacious Lounge / Dining area is flooded with light and has patio doors that open out into the private rear garden, additionally there is also a cloakroom.