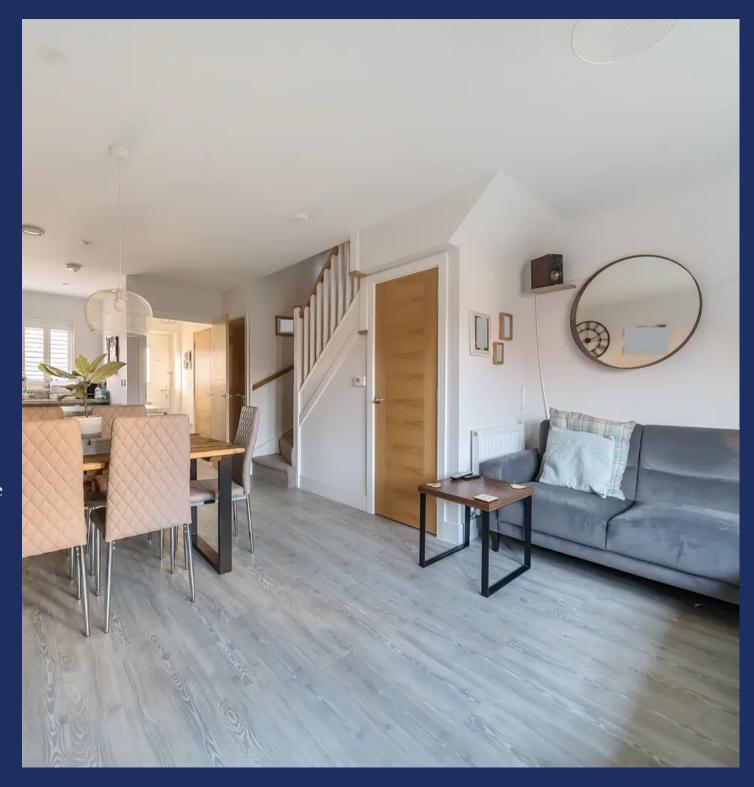

The property is arranged over two floors, on the ground floor there is an open plan Kitchen / Dining / Lounge area. The modern fitted Kitchen benefits from a full range of integrated appliances including a dishwasher, a double oven, as well as a fridge and freezer. The spacious Lounge / Dining area is flooded with light and has patio doors that open out into the private rear garden, additionally there is also a cloakroom.

On the first floor, two double Bedrooms can be found, both of which have the luxury of tastefully built in wardrobes, there is also a modern fitted Bathroom.

Outside to the rear the garden has been landscaped to provide low maintenance with artificial grass and a separate patio area. To the front of the property there is allocated parking for one car, there is also plenty of on street parking available.