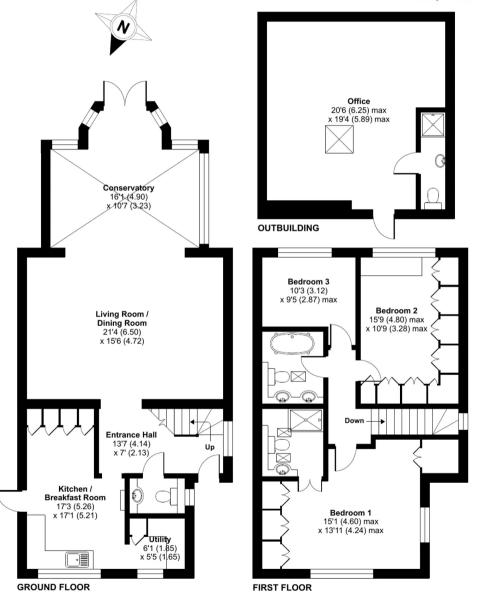

## The Nyetimbers, Bognor Regis, PO21

Approximate Area = 1569 sq ft / 145.7 sq m Outbuilding = 384 sq ft / 35.7 sq m Total = 1953 sq ft / 181.4 sq m

For identification only - Not to scale

Floor plan produced in accordance with RICS Property Measurement Standards incorporating international Property Measurement Standards (IPMS2 Residential). @nkchecom 2023. Produced for Whitlocks Estate Agents Limited. REF: 1061883