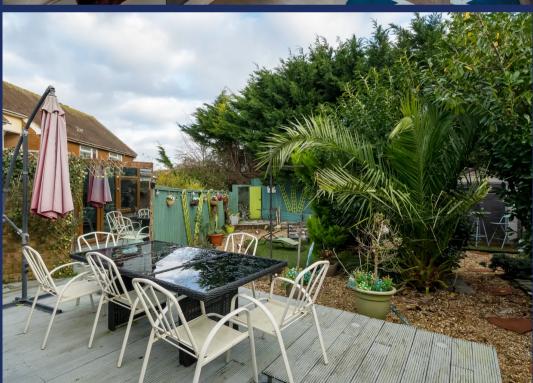

Outside to the rear of the property the South Easterly Facing Garden has been landscaped and offers complete privacy, there is also a bar area.

To the side of the property joined t the house is a separate room which is currently being used as a Gym / Utility Room.