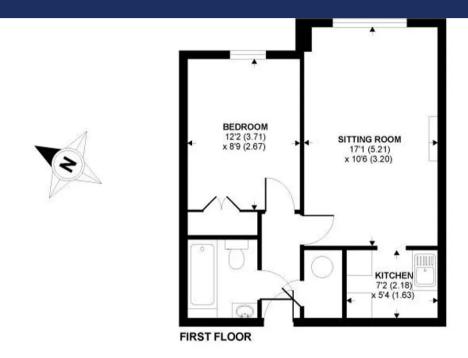

The accommodation comprises of a double Bedroom with built-in wardrobes, a generous Lounge / Dining Room with access to the fitted Kitchen and a fitted Bathroom.

Further benefits include UPVC double glazing, electric heating, a lift to all floors, a 24-hour care line, and a House Manager.

## Flat 16 Claremont Court, Campbell Road, Bognor Regis, West Sussex

APPROX. GROSS INTERNAL FLOOR AREA 426 SQFT / 39.5 SQM

Whilst every attempt has been made to ensure the accuracy of the floor plans contained here, measurements of doors, windows and rooms are approximate and no responsibility is taken for any error, omission or mis-statement. These plans are for representation purposes only as defined by RICS Code of Measuring Practice and should be used as such by any prospective purchaser. The services, systems and appliances listed in this specification have not been tested by Henry Adams and no guarantee as to their operating ability or their efficiency can be given.