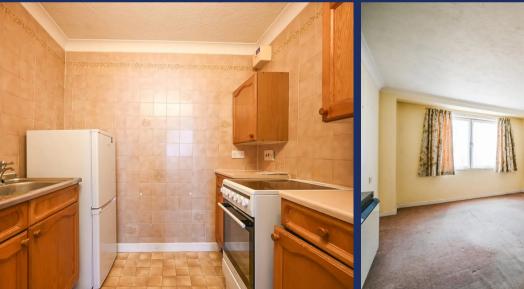

The accommodation comprises of a double Bedroom with built-in wardrobes, a generous Lounge / Dining Room with access to the fitted Kitchen and a fitted Bathroom.

Further benefits include UPVC double glazing, electric heating, a lift to all floors, a 24-hour care line, and a House Manager.