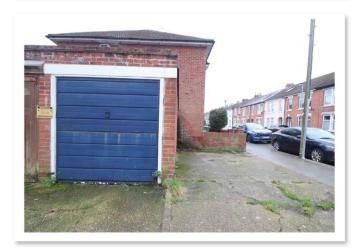

## £40,000

- Garage via up and over door
- Garage approx. size 17ft (5.18m)
  x 7ft 10 (2.39m)
- Adjacent land
- Land approx. 17ft (5.18m) x 12ft 3 (3.73m)
- Freehold
- Viewing by appointment
- Situated in the popular location of Cobden Avenue