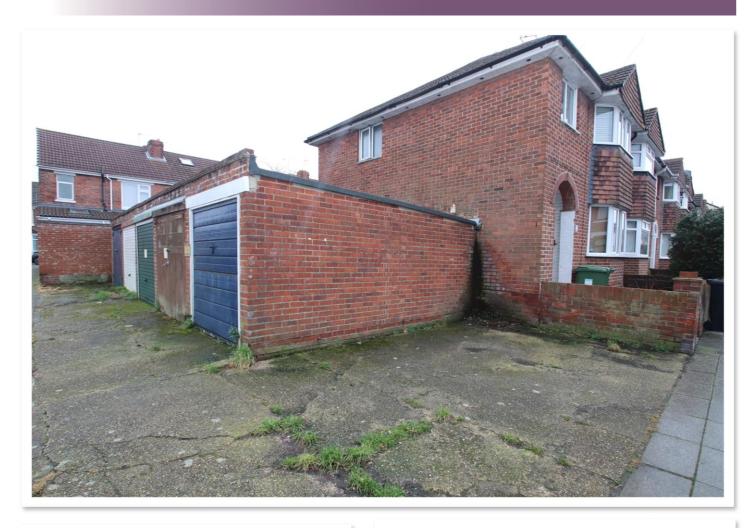

## £40,000

- Garage via up and over door
- Garage approx. size 17ft (5.18m)
  x 7ft 10 (2.39m)
- Adjacent land
- Land approx. 17ft (5.18m) x 12ft 3 (3.73m)
- Freehold
- Viewing by appointment
- Situated in the popular location of Cobden Avenue