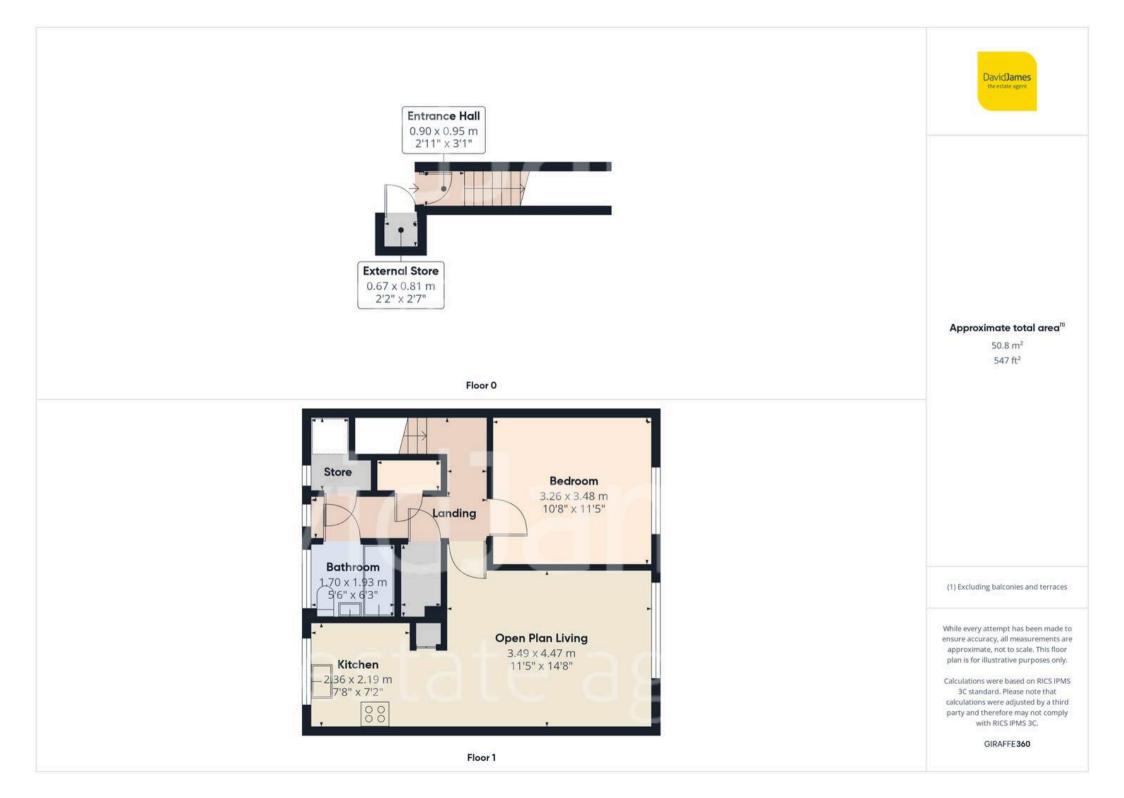

#### Nottingham, Nottingham

First floor maisonette ideally positioned for convenient access to Nottingham City Centre! Just a short walk from trams and buses, you'll find an open plan living area, 1 double bedroom and bathroom.

Council Tax band: A

Tenure: Leasehold

EPC Energy Efficiency Rating: D

EPC Environmental Impact Rating: D

- First floor maisonette
- Offered to the market with no upward chain
- Within easy reach of Nottingham City Centre and Train Station
- A short walk from frequent tram and bus services
- Landing with a variety of useful storage cupboards
- Bright and spacious open plan living and kitchen space
- Modern fitted kitchen with integrated cooking appliances
- Generous double bedroom
- Bathroom with a three-piece suite
- On-street permit parking for residents