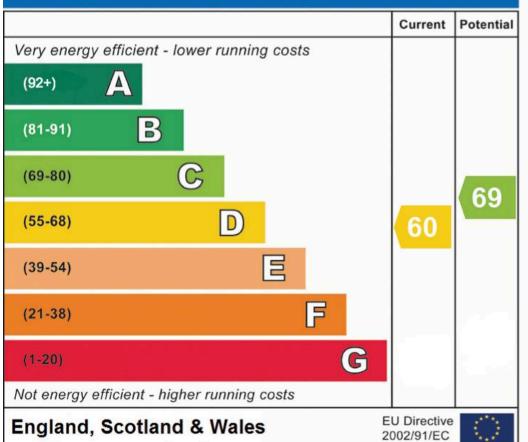

Council Tax band: A

Tenure: Leasehold

EPC Energy Efficiency Rating: D

EPC Environmental Impact Rating: D

- First floor maisonette
- Offered to the market with no upward chain
- Within easy reach of Nottingham City Centre and Train Station
- A short walk from frequent tram and bus services
- Landing with a variety of useful storage cupboards
- Bright and spacious open plan living and kitchen space
- Modern fitted kitchen with integrated cooking appliances
- Generous double bedroom
- Bathroom with a three-piece suite
- On-street permit parking for residents

# **Energy Efficiency Rating**