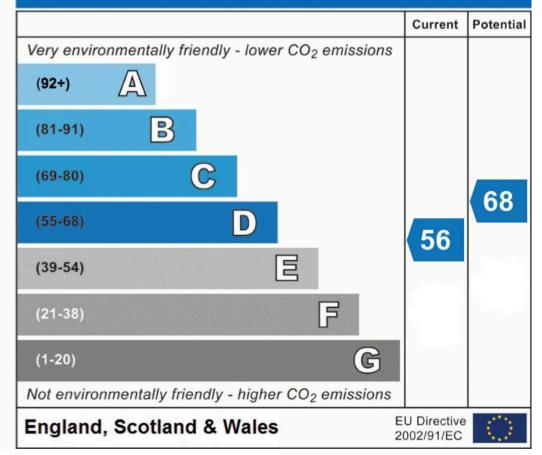

Council Tax band: A

Tenure: Leasehold

EPC Energy Efficiency Rating: D

EPC Environmental Impact Rating: D

- First floor maisonette
- Offered to the market with no upward chain
- Within easy reach of Nottingham City Centre and Train Station
- A short walk from frequent tram and bus services
- Landing with a variety of useful storage cupboards
- Bright and spacious open plan living and kitchen space
- Modern fitted kitchen with integrated cooking appliances
- Generous double bedroom
- Bathroom with a three-piece suite
- On-street permit parking for residents

## **Environmental Impact (CO<sub>2</sub>) Rating**