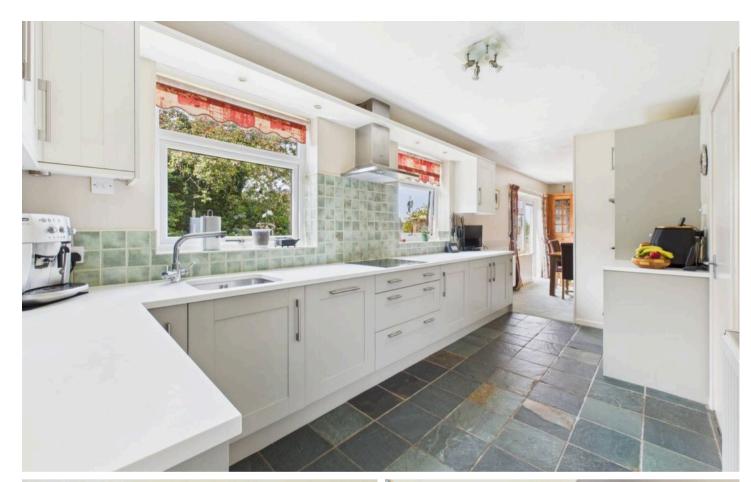

Council Tax band: E

**Tenure: Freehold** 

EPC Energy Efficiency Rating: C

EPC Environmental Impact Rating: D

- Detached family home
- Highly sought after location close to popular local schools and Mapperley's vibrant amenities
- Initial welcoming hallway with a porch and convenient downstairs WC
- Bright and welcoming lounge with a feature electric fire
- Beautiful modern kitchen with a range of integrated appliances and an adjoining dining room
- Four well-proportioned first floor bedrooms
- Family bathroom with a four-piece suite (including a separate shower cubicle)
- Combi gas central heating and PV solar panels
- Superb established rear garden with lawn, mature planting and a feature patio seating area
- Multi-vehicle driveway, garage with EV charging point