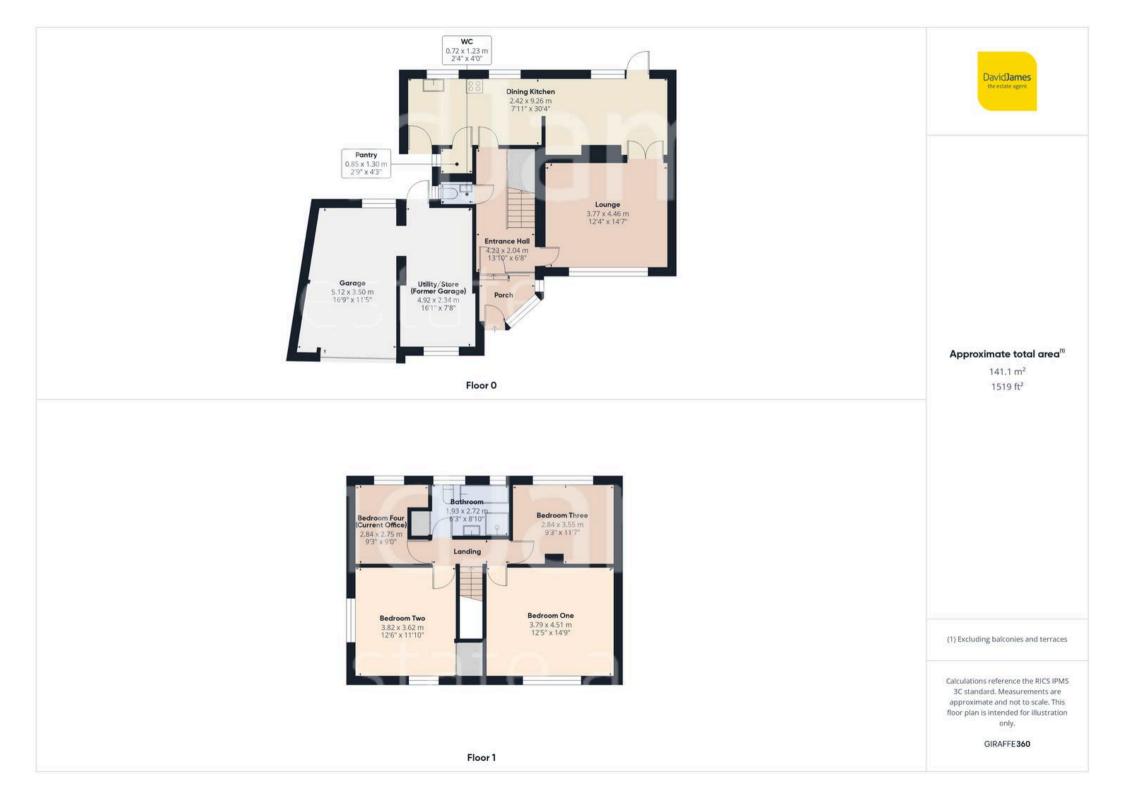

Council Tax band: E

**Tenure: Freehold** 

EPC Energy Efficiency Rating: C

EPC Environmental Impact Rating: D

- Detached family home
- Highly sought after location close to popular local schools and Mapperley's vibrant amenities
- Initial welcoming hallway with a porch and convenient downstairs WC
- Bright and welcoming lounge with a feature electric fire
- Beautiful modern kitchen with a range of integrated appliances and an adjoining dining room
- Four well-proportioned first floor bedrooms
- Family bathroom with a four-piece suite (including a separate shower cubicle)
- Combi gas central heating and PV solar panels
- Superb established rear garden with lawn, mature planting and a feature patio seating area
- Multi-vehicle driveway, garage with EV charging point