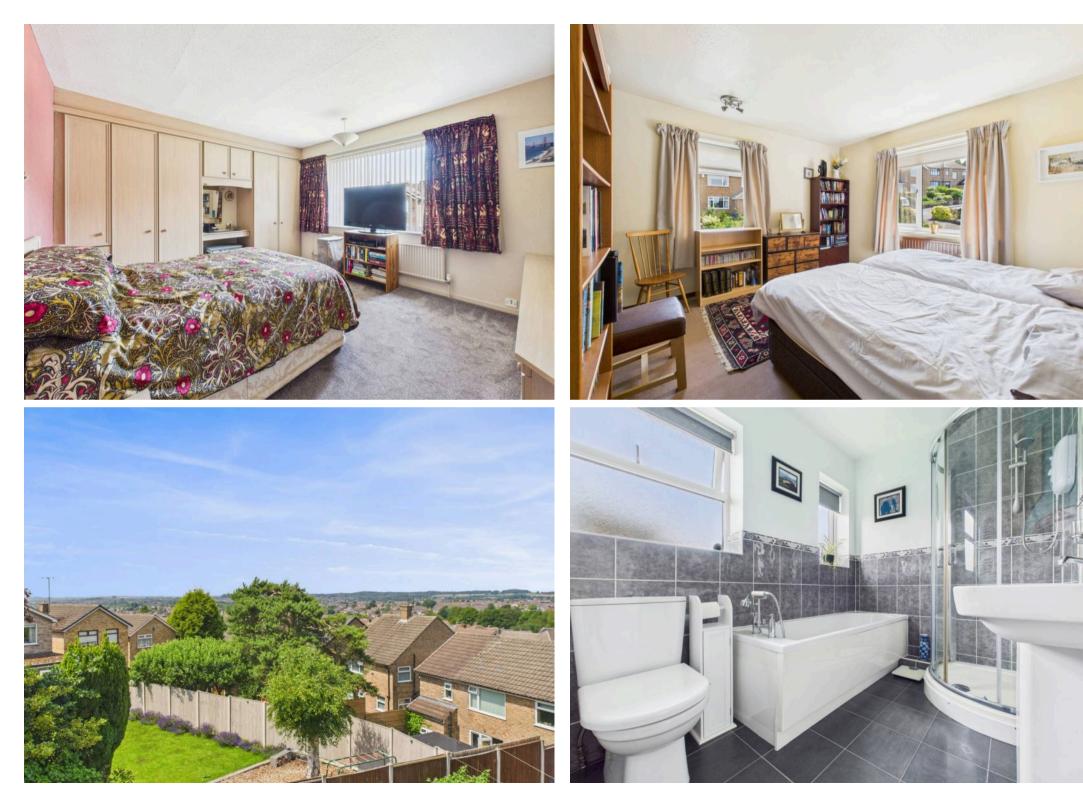

## Woodthorpe, Nottingham

GUIDE PRICE £375,000 - £400,000 Well-presented detached home close to excellent amenities and schools! Bright lounge, superb dining kitchen, 4 beds and bathroom plus a superb garden, drive and garage!

Council Tax band: E

**Tenure: Freehold** 

EPC Energy Efficiency Rating: C

EPC Environmental Impact Rating: D

- Detached family home
- Highly sought after location close to popular local schools and Mapperley's vibrant amenities
- Initial welcoming hallway with a porch and convenient downstairs WC
- Bright and welcoming lounge with a feature electric fire
- Beautiful modern kitchen with a range of integrated appliances and an adjoining dining room
- Four well-proportioned first floor bedrooms
- Family bathroom with a four-piece suite (including a separate shower cubicle)
- Combi gas central heating and PV solar panels
- Superb established rear garden with lawn, mature planting and a feature patio seating area
- Multi-vehicle driveway, garage with EV charging point