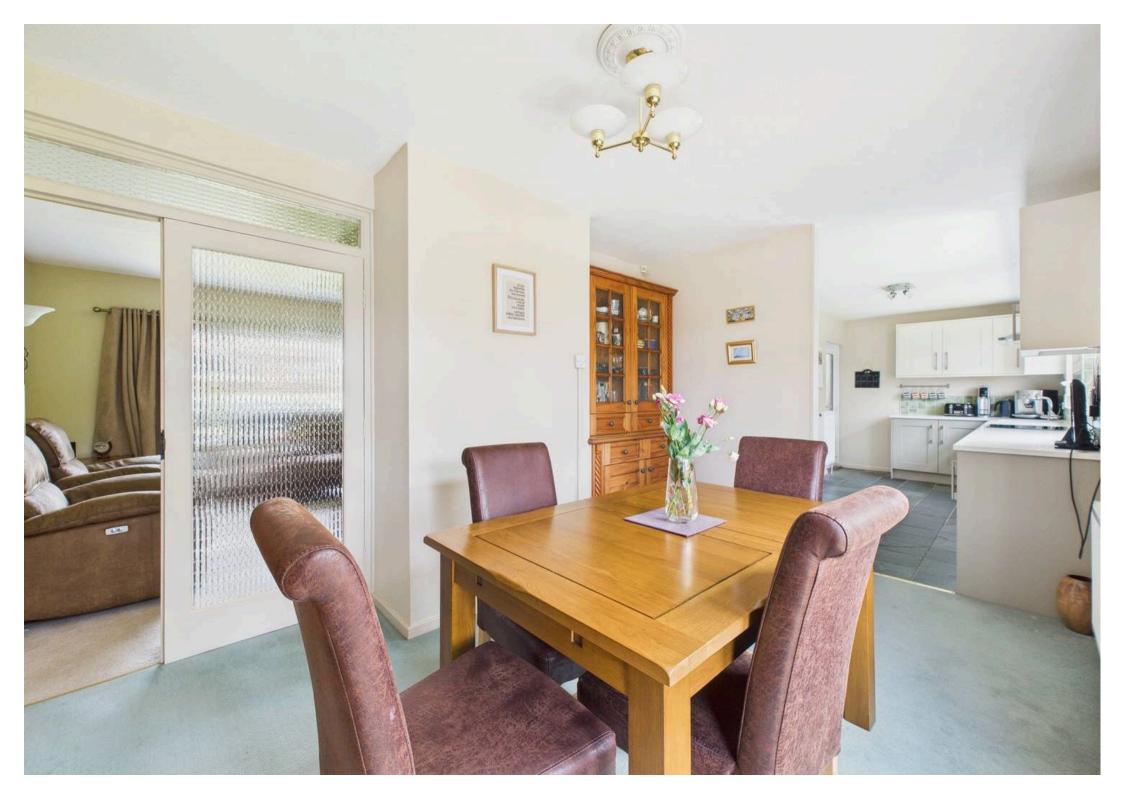

Council Tax band: E

**Tenure: Freehold** 

EPC Energy Efficiency Rating: C

EPC Environmental Impact Rating: D

- Detached family home
- Highly sought after location close to popular local schools and Mapperley's vibrant amenities
- Initial welcoming hallway with a porch and convenient downstairs WC
- Bright and welcoming lounge with a feature electric fire
- Beautiful modern kitchen with a range of integrated appliances and an adjoining dining room
- Four well-proportioned first floor bedrooms
- Family bathroom with a four-piece suite (including a separate shower cubicle)
- Combi gas central heating and PV solar panels
- Superb established rear garden with lawn, mature planting and a feature patio seating area
- Multi-vehicle driveway, garage with EV charging point