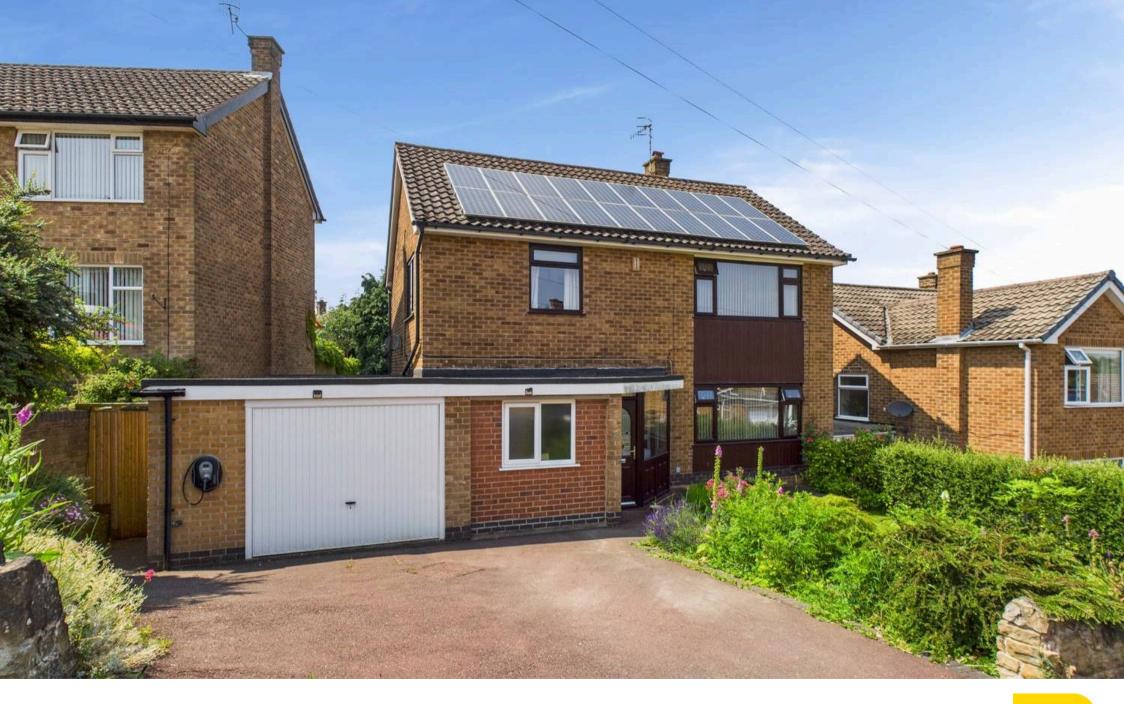

## Woodthorpe, Nottingham

GUIDE PRICE £375,000 - £400,000 Well-presented detached home close to excellent amenities and schools! Bright lounge, superb dining kitchen, 4 beds and bathroom plus a superb garden, drive and garage!

Council Tax band: E

**Tenure: Freehold** 

EPC Energy Efficiency Rating: C

EPC Environmental Impact Rating: D

- Detached family home
- Highly sought after location close to popular local schools and Mapperley's vibrant amenities
- Initial welcoming hallway with a porch and convenient downstairs WC
- Bright and welcoming lounge with a feature electric fire
- Beautiful modern kitchen with a range of integrated appliances and an adjoining dining room
- Four well-proportioned first floor bedrooms
- Family bathroom with a four-piece suite (including a separate shower cubicle)
- Combi gas central heating and PV solar panels
- Superb established rear garden with lawn, mature planting and a feature patio seating area
- Multi-vehicle driveway, garage with EV charging point