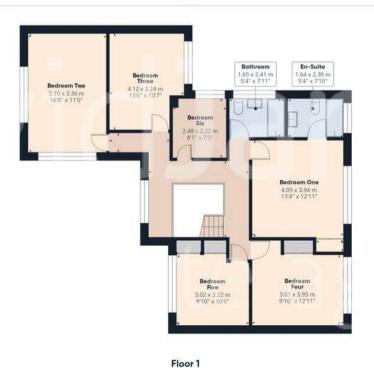

Council Tax band: F

Tenure: Freehold

EPC Energy Efficiency Rating: D

**EPC Environmental Impact Rating:** 

- Expansive detached family home in Mapperley Park's prestigious conservation area
- Owned and cherished by the same family for over 30 years
- Ideally located for Nottingham City Hospital,
  Sherwood's vibrant amenities and Nottingham
  City Centre
- Impressive, bright and inviting entrance hall with wood flooring and an open tread staircase
- Generous lounge and separate dining room (perfect for relaxing and entertaining)
- Contemporary kitchen with Rangemaster cooker and integrated appliances
- Six well-proportioned bedrooms offering incredible flexibility for large or multigenerational families
- Well-appointed family bathroom, main ensuite and ground floor WC
- Generous private plot with landscaped gardens and mature trees
- Double garage and sweeping driveway provide secure parking for multiple vehicles

### Floor 0

DavidJames the estate agent

## Approximate total area<sup>(1)</sup>

201.2 m<sup>2</sup> 2166 ft<sup>2</sup>

#### Reduced headroom

1.9 m<sup>2</sup>

20 ft<sup>2</sup>

(1) Excluding balconies and terraces

Reduced headroom

----- Below 1.5 m/5 ft

Calculations reference the RICS IPMS 3C standard. Measurements are approximate and not to scale. This floor plan is intended for illustration only.