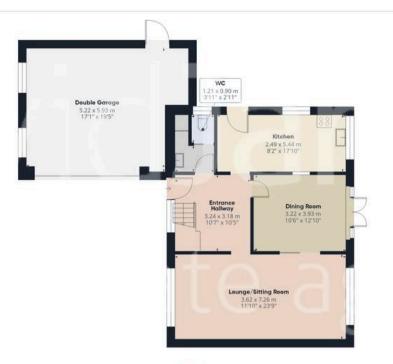

Council Tax band: F

Tenure: Freehold

EPC Energy Efficiency Rating: D

**EPC Environmental Impact Rating:** 

- Expansive detached family home in Mapperley Park's prestigious conservation area
- Owned and cherished by the same family for over 30 years
- Ideally located for Nottingham City Hospital,
  Sherwood's vibrant amenities and Nottingham
  City Centre
- Impressive, bright and inviting entrance hall with wood flooring and an open tread staircase
- Generous lounge and separate dining room (perfect for relaxing and entertaining)
- Contemporary kitchen with Rangemaster cooker and integrated appliances
- Six well-proportioned bedrooms offering incredible flexibility for large or multigenerational families
- Well-appointed family bathroom, main ensuite and ground floor WC
- Generous private plot with landscaped gardens and mature trees
- Double garage and sweeping driveway provide secure parking for multiple vehicles

### Floor 0

DavidJames the estate agent

## Approximate total area<sup>(1)</sup>

201.2 m<sup>2</sup> 2166 ft<sup>2</sup>

#### Reduced headroom

1.9 m<sup>2</sup>

20 ft<sup>2</sup>

(1) Excluding balconies and terraces

Reduced headroom

----- Below 1.5 m/5 ft

Calculations reference the RICS IPMS 3C standard. Measurements are approximate and not to scale. This floor plan is intended for illustration only.