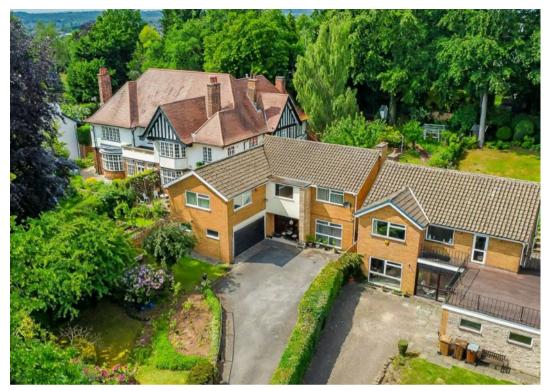

## 19a Arlington Drive

Nottingham, Nottingham

Impressive 6-bed family home in a sought-after Mapperley Park location! Generous living space, leafy views and a sweeping driv with double garage set within mature gardens. One not to be missed!

Council Tax band: F

Tenure: Freehold

EPC Energy Efficiency Rating: D

**EPC Environmental Impact Rating:** 

- Expansive detached family home in Mapperley Park's prestigious conservation area
- Owned and cherished by the same family for over 30 years
- Ideally located for Nottingham City Hospital,
  Sherwood's vibrant amenities and Nottingham
  City Centre
- Impressive, bright and inviting entrance hall with wood flooring and an open tread staircase
- Generous lounge and separate dining room (perfect for relaxing and entertaining)
- Contemporary kitchen with Rangemaster cooker and integrated appliances
- Six well-proportioned bedrooms offering incredible flexibility for large or multigenerational families
- Well-appointed family bathroom, main ensuite and ground floor WC
- Generous private plot with landscaped gardens and mature trees
- Double garage and sweeping driveway provide secure parking for multiple vehicles