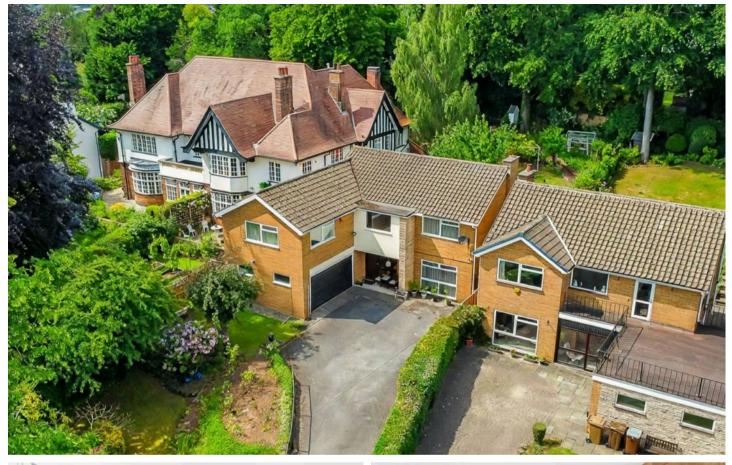

## 19a Arlington Drive

Nottingham, Nottingham

Impressive 6-bed family home in a sought-after Mapperley Park location! Generous living space, leafy views and a sweeping driv with double garage set within mature gardens. One not to be missed!

Council Tax band: F

Tenure: Freehold

EPC Energy Efficiency Rating: D

**EPC Environmental Impact Rating:** 

- Expansive detached family home in Mapperley Park's prestigious conservation area
- Owned and cherished by the same family for over 30 years
- Ideally located for Nottingham City Hospital,
  Sherwood's vibrant amenities and Nottingham
  City Centre
- Impressive, bright and inviting entrance hall with wood flooring and an open tread staircase
- Generous lounge and separate dining room (perfect for relaxing and entertaining)
- Contemporary kitchen with Rangemaster cooker and integrated appliances
- Six well-proportioned bedrooms offering incredible flexibility for large or multigenerational families
- Well-appointed family bathroom, main ensuite and ground floor WC
- Generous private plot with landscaped gardens and mature trees
- Double garage and sweeping driveway provide secure parking for multiple vehicles