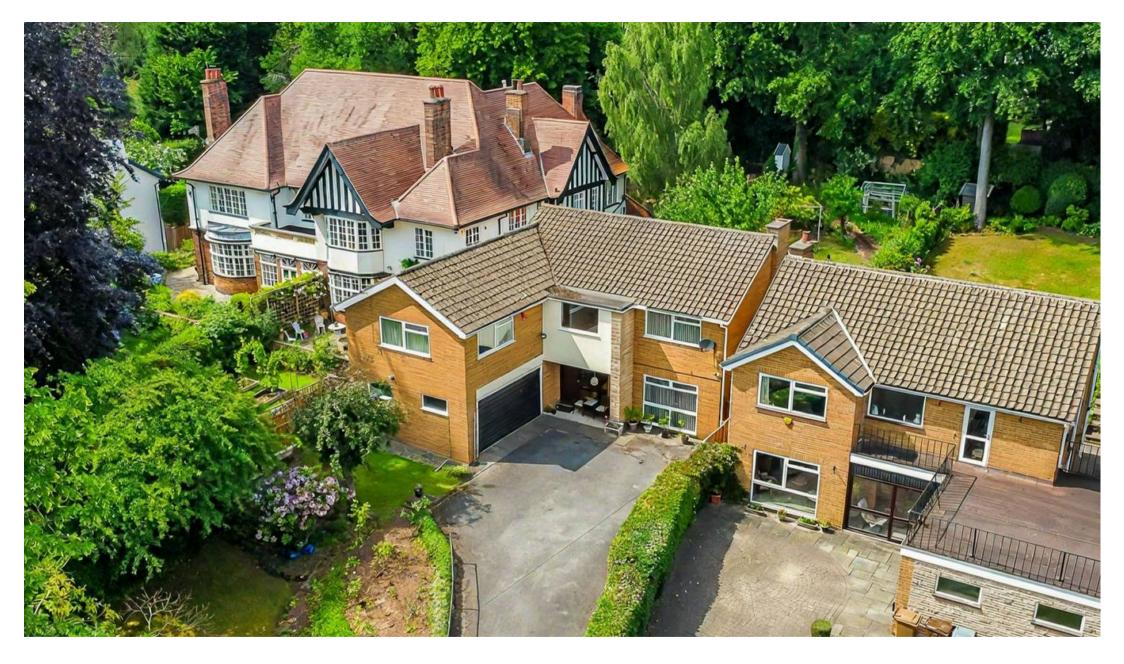

## 19a Arlington Drive

Nottingham, Nottingham

Impressive 6-bed family home in a sought-after Mapperley Park location! Generous living space, leafy views and a sweeping driv with double garage set within mature gardens. One not to be missed!

Council Tax band: F

Tenure: Freehold

EPC Energy Efficiency Rating: D

**EPC Environmental Impact Rating:** 

- Expansive detached family home in Mapperley Park's prestigious conservation area
- Owned and cherished by the same family for over 30 years
- Ideally located for Nottingham City Hospital,
  Sherwood's vibrant amenities and Nottingham
  City Centre
- Impressive, bright and inviting entrance hall with wood flooring and an open tread staircase
- Generous lounge and separate dining room (perfect for relaxing and entertaining)
- Contemporary kitchen with Rangemaster cooker and integrated appliances
- Six well-proportioned bedrooms offering incredible flexibility for large or multigenerational families
- Well-appointed family bathroom, main ensuite and ground floor WC
- Generous private plot with landscaped gardens and mature trees
- Double garage and sweeping driveway provide secure parking for multiple vehicles