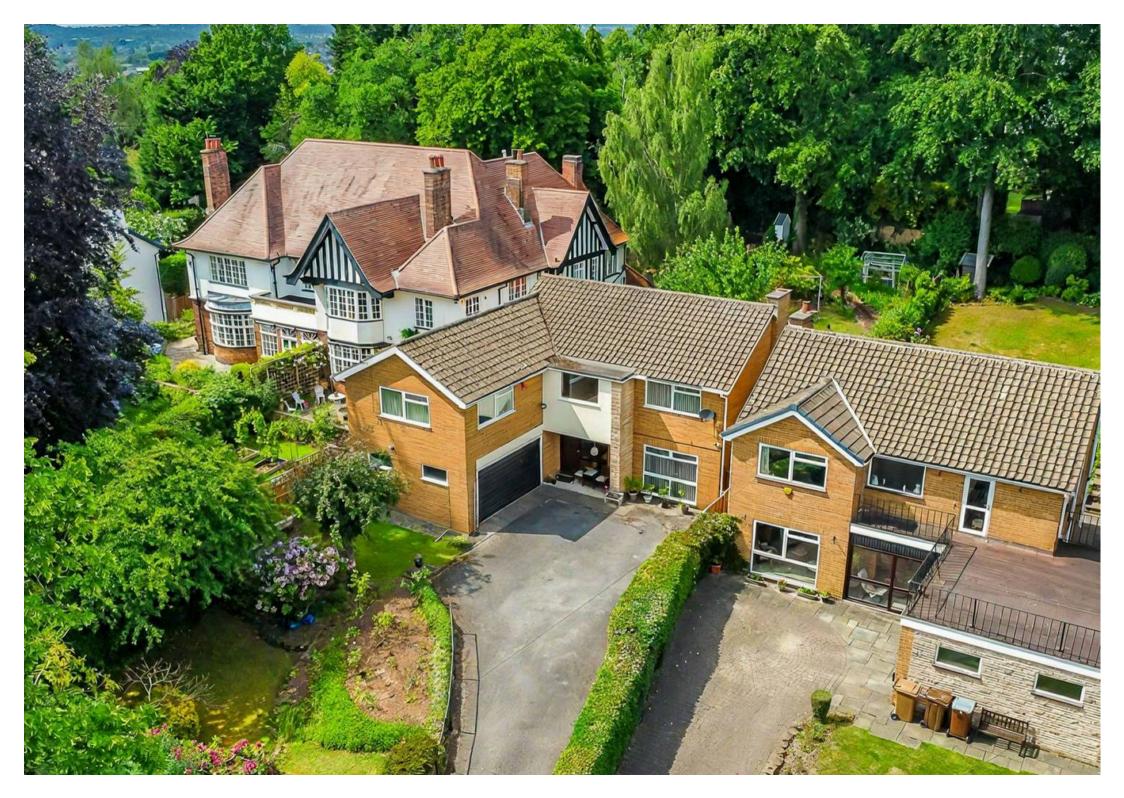

## 19a Arlington Drive

Nottingham, Nottingham

Impressive 6-bed family home in a sought-after Mapperley Park location! Generous living space, leafy views and a sweeping driv with double garage set within mature gardens. One not to be missed!

Council Tax band: F

Tenure: Freehold

EPC Energy Efficiency Rating: D

**EPC Environmental Impact Rating:** 

- Expansive detached family home in Mapperley Park's prestigious conservation area
- Owned and cherished by the same family for over 30 years
- Ideally located for Nottingham City Hospital,
  Sherwood's vibrant amenities and Nottingham
  City Centre
- Impressive, bright and inviting entrance hall with wood flooring and an open tread staircase
- Generous lounge and separate dining room (perfect for relaxing and entertaining)
- Contemporary kitchen with Rangemaster cooker and integrated appliances
- Six well-proportioned bedrooms offering incredible flexibility for large or multigenerational families
- Well-appointed family bathroom, main ensuite and ground floor WC
- Generous private plot with landscaped gardens and mature trees
- Double garage and sweeping driveway provide secure parking for multiple vehicles