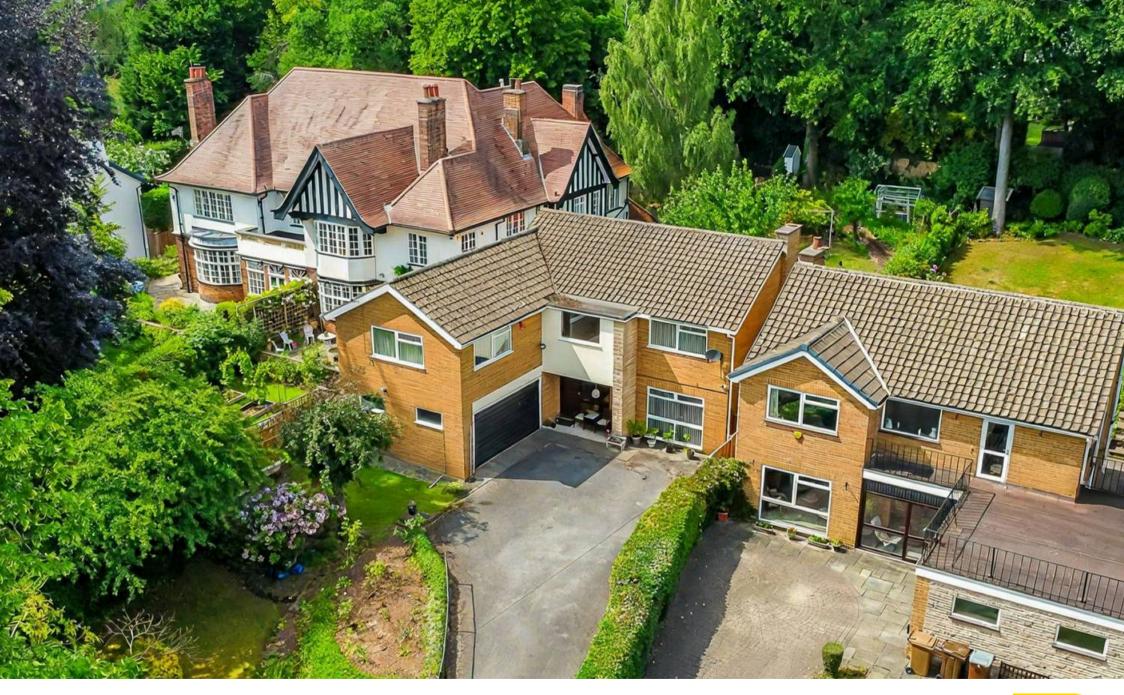

## 19a Arlington Drive

Nottingham, Nottingham

Impressive 6-bed family home in a sought-after Mapperley Park location! Generous living space, leafy views and a sweeping driv with double garage set within mature gardens. One not to be missed!

Council Tax band: F

Tenure: Freehold

EPC Energy Efficiency Rating: D

**EPC Environmental Impact Rating:** 

- Expansive detached family home in Mapperley Park's prestigious conservation area
- Owned and cherished by the same family for over 30 years
- Ideally located for Nottingham City Hospital,
  Sherwood's vibrant amenities and Nottingham
  City Centre
- Impressive, bright and inviting entrance hall with wood flooring and an open tread staircase
- Generous lounge and separate dining room (perfect for relaxing and entertaining)
- Contemporary kitchen with Rangemaster cooker and integrated appliances
- Six well-proportioned bedrooms offering incredible flexibility for large or multigenerational families
- Well-appointed family bathroom, main ensuite and ground floor WC
- Generous private plot with landscaped gardens and mature trees
- Double garage and sweeping driveway provide secure parking for multiple vehicles