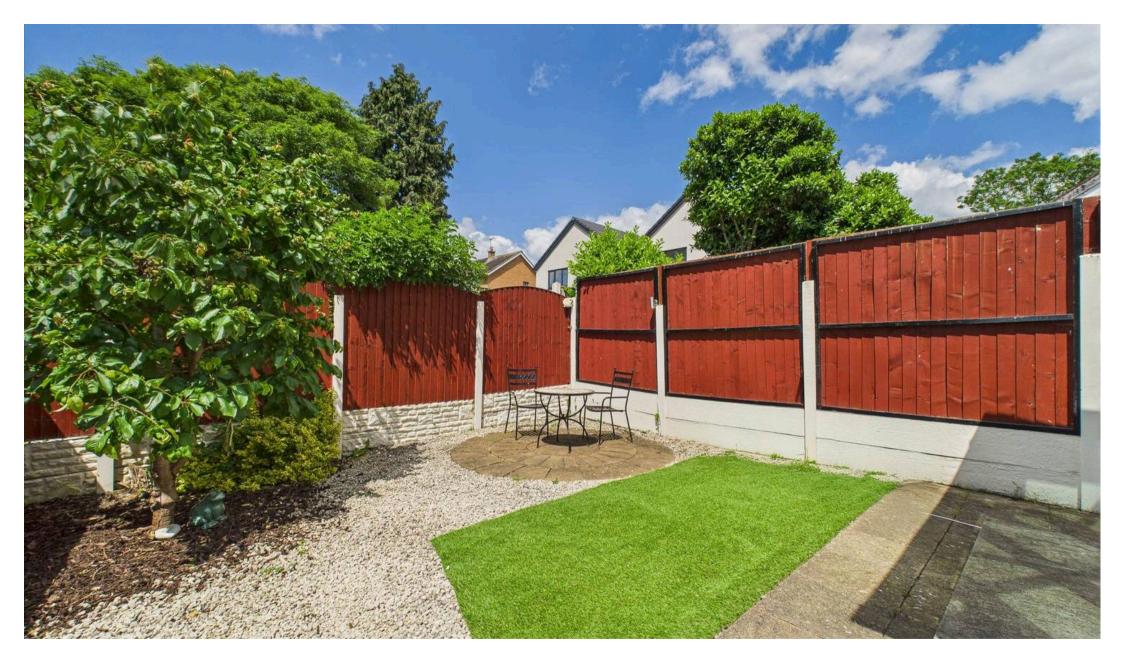

**Tenure: Freehold** 

EPC Energy Efficiency Rating: E

EPC Environmental Impact Rating: E

- Well-presented detached family home
- Offered to the market with no upward chain
- Convenient access for Mapperley and Gedling's nearby amenities, schools and bus services
- Bright and spacious lounge
- Superb glass-roof conservatory with French doors
- Bright dual-aspect dining kitchen with integrated cooking appliances
- Three neutrally decorated and generouslyproportioned double bedrooms
- Modern shower room with a three-piece suite (including a large walk-in shower cubicle)
- Low-maintenance garden with patio, gravel, artificial lawn and mature trees
- Driveway and garage providing off-street parking