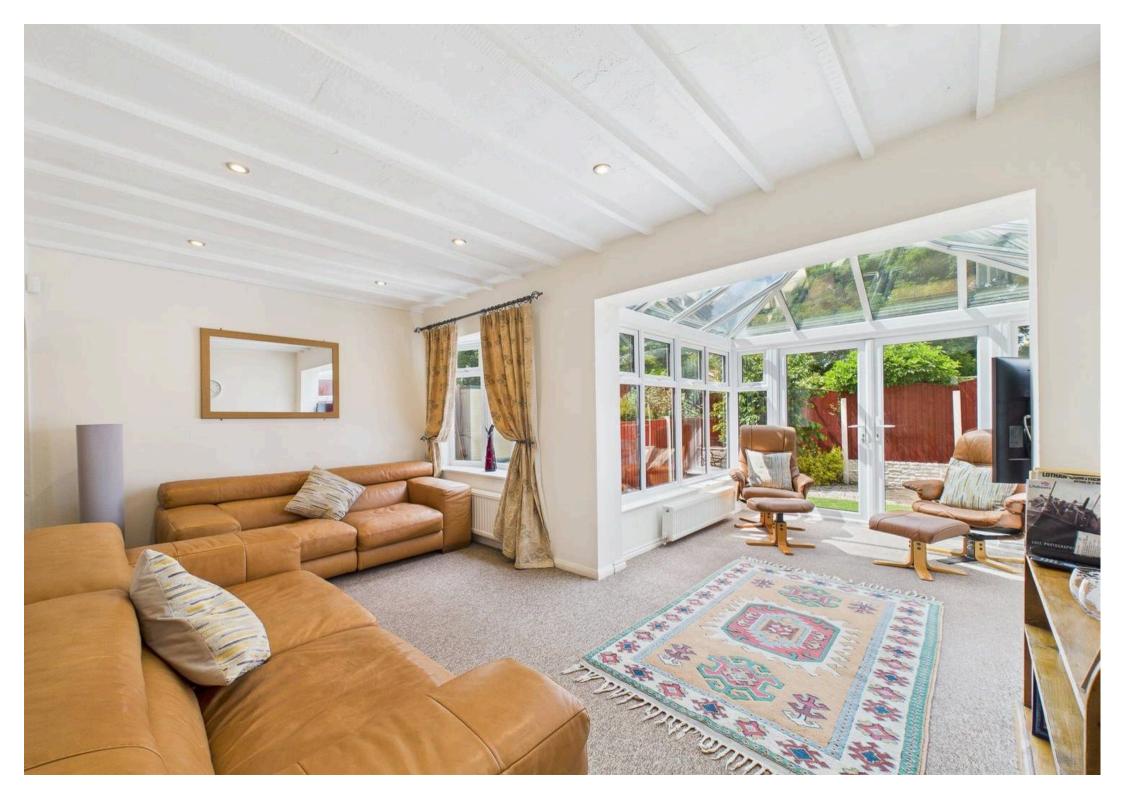

**Tenure: Freehold** 

EPC Energy Efficiency Rating: E

EPC Environmental Impact Rating: E

- Well-presented detached family home
- Offered to the market with no upward chain
- Convenient access for Mapperley and Gedling's nearby amenities, schools and bus services
- Bright and spacious lounge
- Superb glass-roof conservatory with French doors
- Bright dual-aspect dining kitchen with integrated cooking appliances
- Three neutrally decorated and generouslyproportioned double bedrooms
- Modern shower room with a three-piece suite (including a large walk-in shower cubicle)
- Low-maintenance garden with patio, gravel, artificial lawn and mature trees
- Driveway and garage providing off-street parking