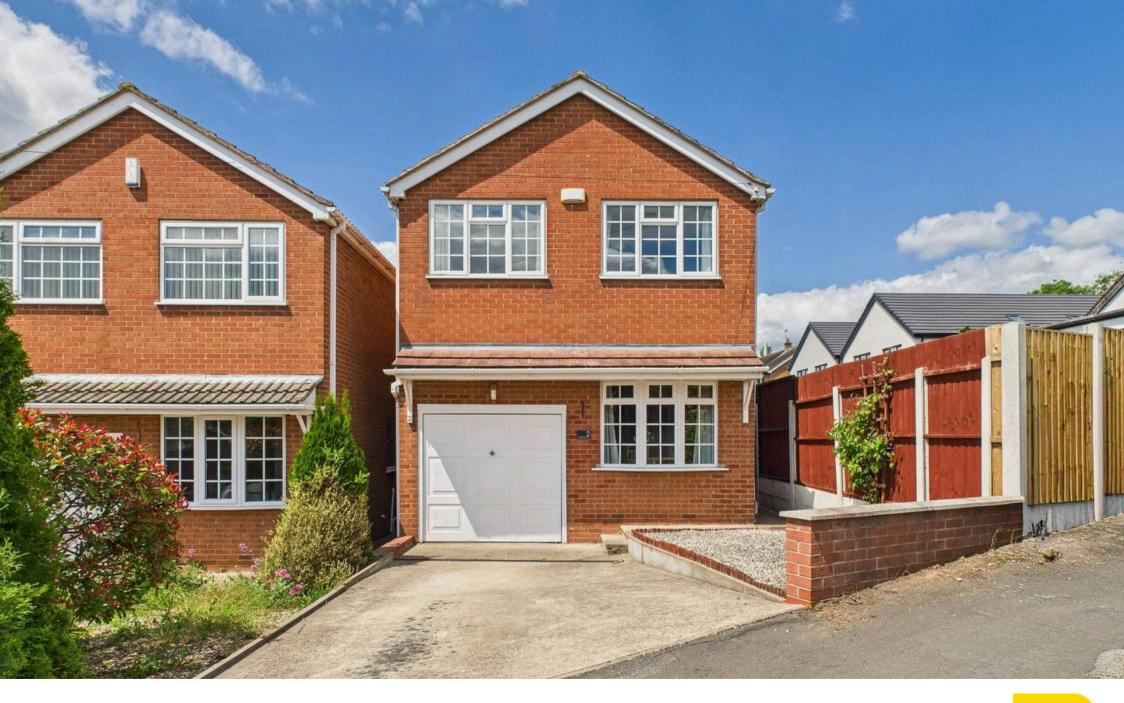

## Gedling, Nottingham

Attractive 3-bed detached home with modern interiors, conservatory, garage and a lowmaintenance garden. Available with no upward chain and close to both Gedling and Mapperley's amenities and schools! Council Tax band: C

**Tenure: Freehold** 

EPC Energy Efficiency Rating: E

EPC Environmental Impact Rating: E

- Well-presented detached family home
- Offered to the market with no upward chain
- Convenient access for Mapperley and Gedling's nearby amenities, schools and bus services
- Bright and spacious lounge
- Superb glass-roof conservatory with French doors
- Bright dual-aspect dining kitchen with integrated cooking appliances
- Three neutrally decorated and generouslyproportioned double bedrooms
- Modern shower room with a three-piece suite (including a large walk-in shower cubicle)
- Low-maintenance garden with patio, gravel, artificial lawn and mature trees
- Driveway and garage providing off-street parking