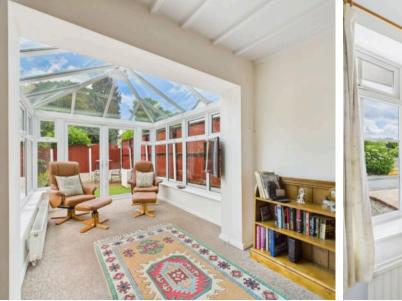

**Tenure: Freehold** 

EPC Energy Efficiency Rating: E

EPC Environmental Impact Rating: E

- Well-presented detached family home
- Offered to the market with no upward chain
- Convenient access for Mapperley and Gedling's nearby amenities, schools and bus services
- Bright and spacious lounge
- Superb glass-roof conservatory with French doors
- Bright dual-aspect dining kitchen with integrated cooking appliances
- Three neutrally decorated and generouslyproportioned double bedrooms
- Modern shower room with a three-piece suite (including a large walk-in shower cubicle)
- Low-maintenance garden with patio, gravel, artificial lawn and mature trees
- Driveway and garage providing off-street parking