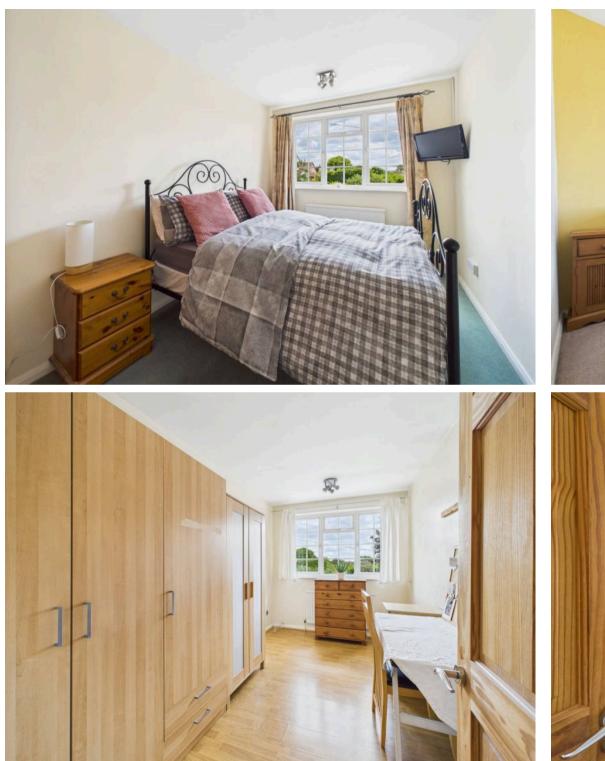

**Tenure: Freehold** 

EPC Energy Efficiency Rating: E

EPC Environmental Impact Rating: E

- Well-presented detached family home
- Offered to the market with no upward chain
- Convenient access for Mapperley and Gedling's nearby amenities, schools and bus services
- Bright and spacious lounge
- Superb glass-roof conservatory with French doors
- Bright dual-aspect dining kitchen with integrated cooking appliances
- Three neutrally decorated and generouslyproportioned double bedrooms
- Modern shower room with a three-piece suite (including a large walk-in shower cubicle)
- Low-maintenance garden with patio, gravel, artificial lawn and mature trees
- Driveway and garage providing off-street parking