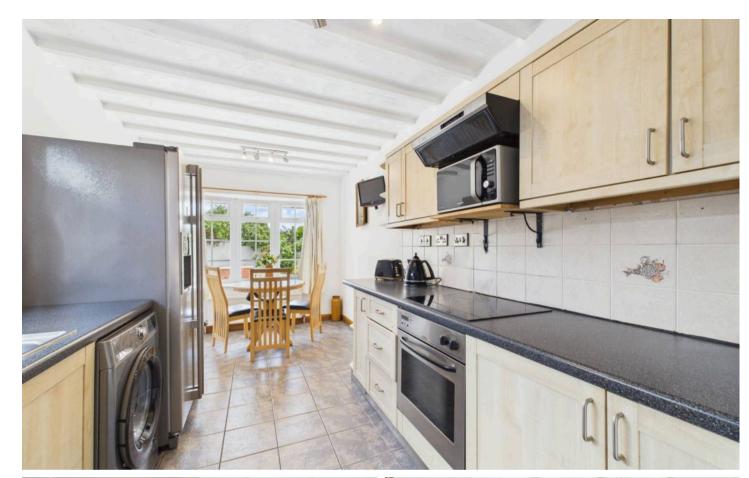

**Tenure: Freehold** 

EPC Energy Efficiency Rating: E

EPC Environmental Impact Rating: E

- Well-presented detached family home
- Offered to the market with no upward chain
- Convenient access for Mapperley and Gedling's nearby amenities, schools and bus services
- Bright and spacious lounge
- Superb glass-roof conservatory with French doors
- Bright dual-aspect dining kitchen with integrated cooking appliances
- Three neutrally decorated and generouslyproportioned double bedrooms
- Modern shower room with a three-piece suite (including a large walk-in shower cubicle)
- Low-maintenance garden with patio, gravel, artificial lawn and mature trees
- Driveway and garage providing off-street parking