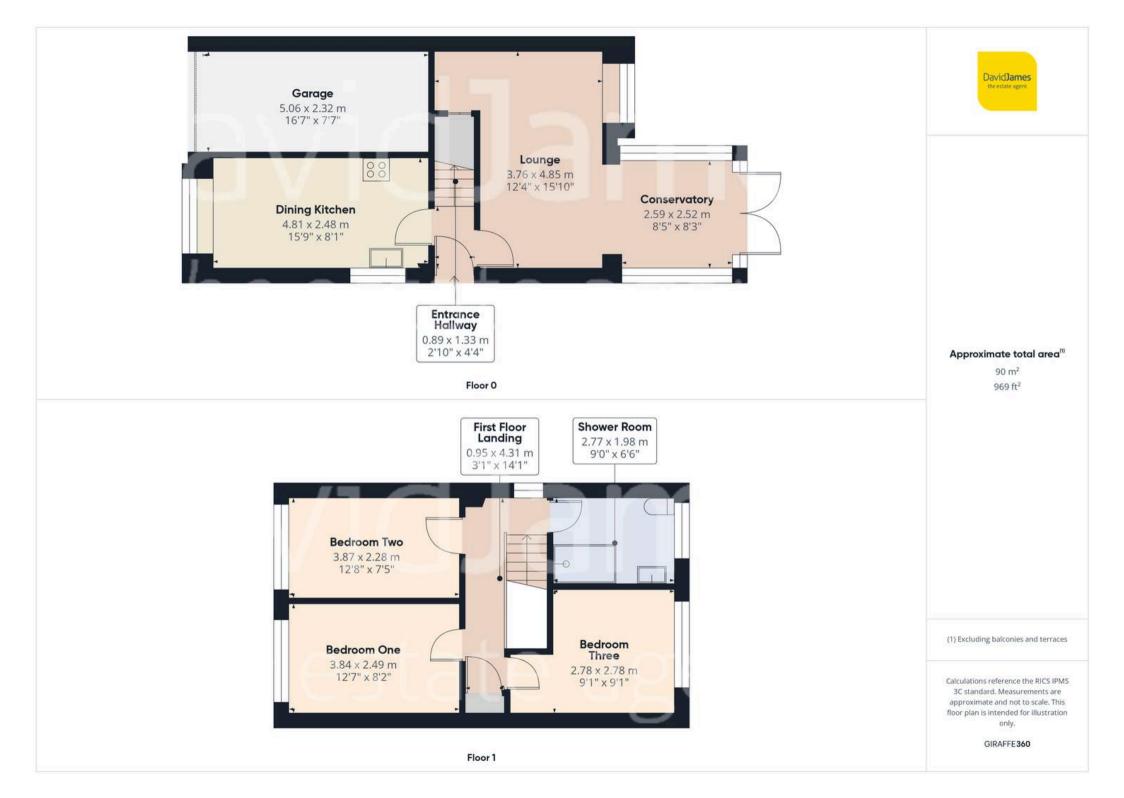

**Tenure: Freehold** 

EPC Energy Efficiency Rating: E

EPC Environmental Impact Rating: E

- Well-presented detached family home
- Offered to the market with no upward chain
- Convenient access for Mapperley and Gedling's nearby amenities, schools and bus services
- Bright and spacious lounge
- Superb glass-roof conservatory with French doors
- Bright dual-aspect dining kitchen with integrated cooking appliances
- Three neutrally decorated and generouslyproportioned double bedrooms
- Modern shower room with a three-piece suite (including a large walk-in shower cubicle)
- Low-maintenance garden with patio, gravel, artificial lawn and mature trees
- Driveway and garage providing off-street parking