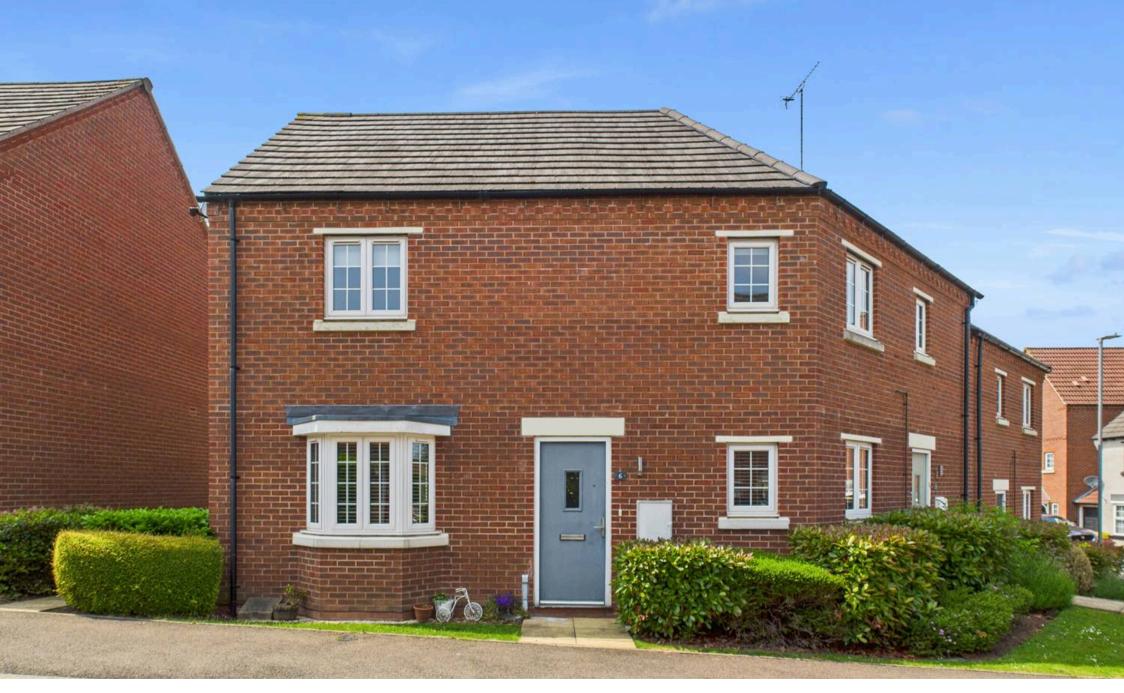

6 Hopkin Court Mapperley Plains, Nottingham - NG3 5SS Guide Price £170,000

## 6 Hopkin Court Mapperley Plains

Nottingham, Nottingham

Modern ground floor maisonette close to Mapperley's amenities! Boasting contemporary open-plan living, 2 double beds and an allocated parking space that's ideal for first-time buyers or downsizers.

Council Tax band: C

Tenure: Leasehold

EPC Energy Efficiency Rating: C

**EPC Environmental Impact Rating: B** 

- Ground floor maisonette
- Ideal for first-time buyers, downsizers or those seeking the benefits of single-storey living
- Ideally positioned for Mapperley's nearby amenities, Spring Lane Farm Shop and the stunning Gedling Country Park
- Bright, spacious and contemporary open plan lounge/dining/kitchen area
- Modern fitted kitchen with a range of integrated appliances
- Two double bedrooms (main room with fitted wardrobes)
- Stylish shower room with a walk-in cubicle
- Gas central heating and UPVC double glazing
- Established and maintained communal gardens
- Allocated parking space to the rear