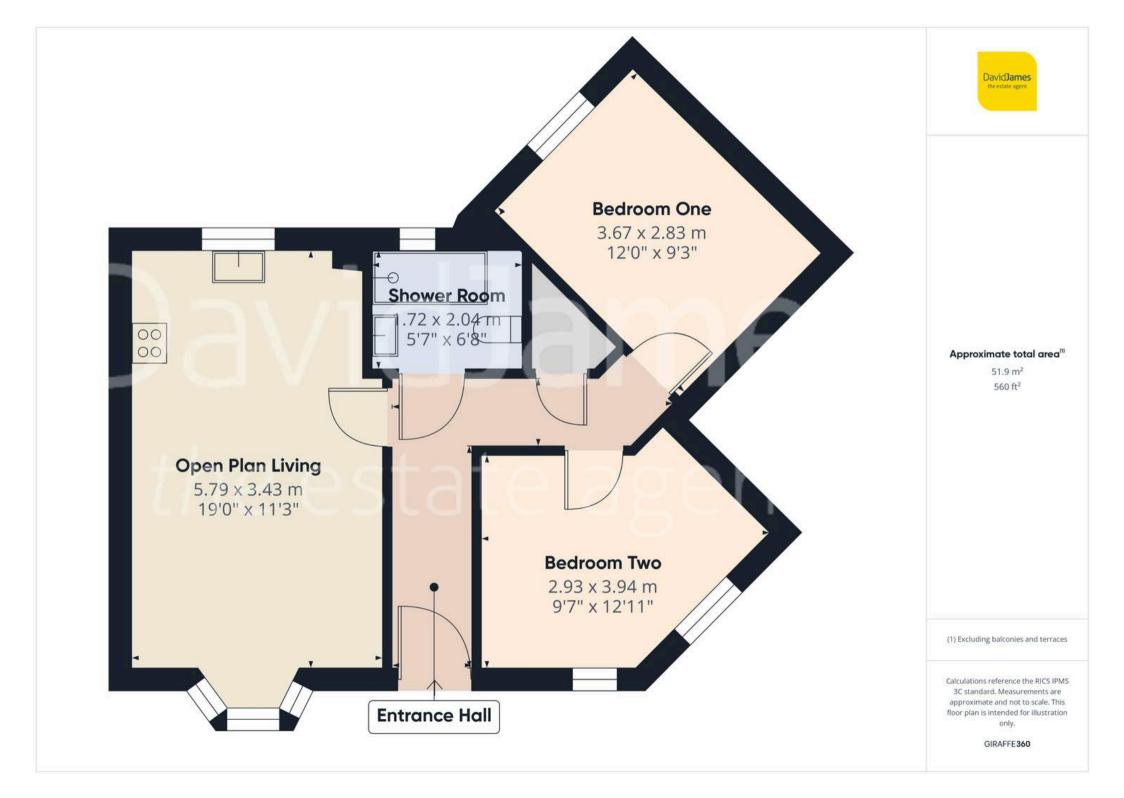

Council Tax band: C

Tenure: Leasehold

EPC Energy Efficiency Rating: C

**EPC Environmental Impact Rating: B** 

- Ground floor maisonette
- Ideal for first-time buyers, downsizers or those seeking the benefits of single-storey living
- Ideally positioned for Mapperley's nearby amenities, Spring Lane Farm Shop and the stunning Gedling Country Park
- Bright, spacious and contemporary open plan lounge/dining/kitchen area
- Modern fitted kitchen with a range of integrated appliances
- Two double bedrooms (main room with fitted wardrobes)
- Stylish shower room with a walk-in cubicle
- Gas central heating and UPVC double glazing
- Established and maintained communal gardens
- Allocated parking space to the rear