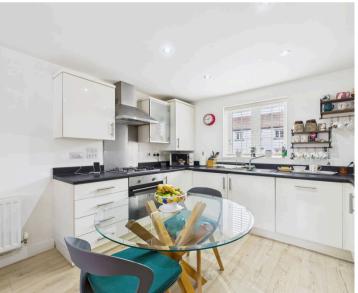

Council Tax band: C

Tenure: Leasehold

EPC Energy Efficiency Rating: C

**EPC Environmental Impact Rating: B** 

- Ground floor maisonette
- Ideal for first-time buyers, downsizers or those seeking the benefits of single-storey living
- Ideally positioned for Mapperley's nearby amenities, Spring Lane Farm Shop and the stunning Gedling Country Park
- Bright, spacious and contemporary open plan lounge/dining/kitchen area
- Modern fitted kitchen with a range of integrated appliances
- Two double bedrooms (main room with fitted wardrobes)
- Stylish shower room with a walk-in cubicle
- Gas central heating and UPVC double glazing
- Established and maintained communal gardens
- Allocated parking space to the rear