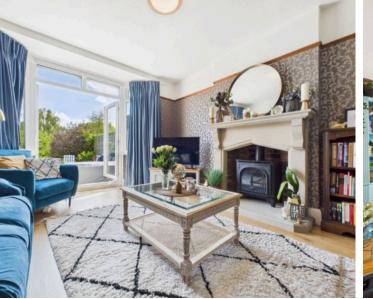

**Tenure: Freehold** 

EPC Energy Efficiency Rating: D

EPC Environmental Impact Rating:

- Well-presented detached family home
- Sought-after location within walking distance of Mapperley's vibrant amenities
- Bright and spacious lounge with a feature stove-style gas burner
- Separate dining room with a feature bay window and fireplace
- Contemporary kitchen with integrated appliances
- Downstairs WC and utility room provide additional convenience for busy households
- Three bedrooms (including two generous double bedrooms)
- Stylish family bathroom with a four-piece suite (including a separate shower cubicle)
- Mature and southerly-facing cottage-style rear garden with established planting and trees
- Driveway parking and a garage with power for added practicality