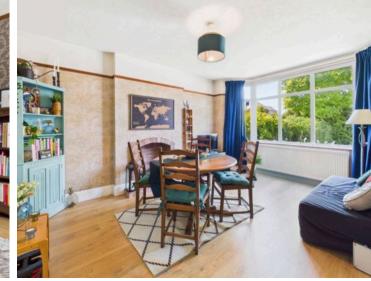

**Tenure: Freehold** 

EPC Energy Efficiency Rating: D

EPC Environmental Impact Rating:

- Well-presented detached family home
- Sought-after location within walking distance of Mapperley's vibrant amenities
- Bright and spacious lounge with a feature stove-style gas burner
- Separate dining room with a feature bay window and fireplace
- Contemporary kitchen with integrated appliances
- Downstairs WC and utility room provide additional convenience for busy households
- Three bedrooms (including two generous double bedrooms)
- Stylish family bathroom with a four-piece suite (including a separate shower cubicle)
- Mature and southerly-facing cottage-style rear garden with established planting and trees
- Driveway parking and a garage with power for added practicality