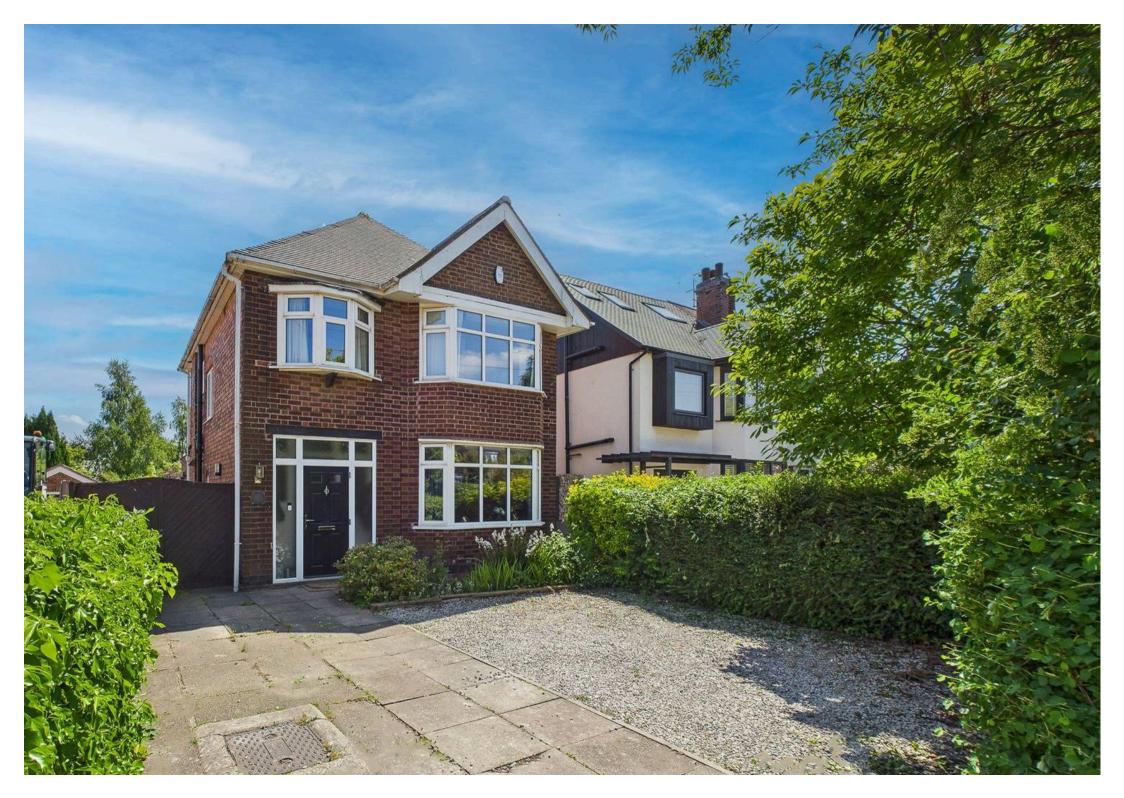

## Nottingham, Nottingham

Traditional 3 bed detached home just a short walk from Mapperley's vibrant amenities! Offering versatile living spaces including 2 reception rooms, large established garden, garage and a driveway! Council Tax band: D

**Tenure: Freehold** 

EPC Energy Efficiency Rating: D

EPC Environmental Impact Rating:

- Well-presented detached family home
- Sought-after location within walking distance of Mapperley's vibrant amenities
- Bright and spacious lounge with a feature stove-style gas burner
- Separate dining room with a feature bay window and fireplace
- Contemporary kitchen with integrated appliances
- Downstairs WC and utility room provide additional convenience for busy households
- Three bedrooms (including two generous double bedrooms)
- Stylish family bathroom with a four-piece suite (including a separate shower cubicle)
- Mature and southerly-facing cottage-style rear garden with established planting and trees
- Driveway parking and a garage with power for added practicality