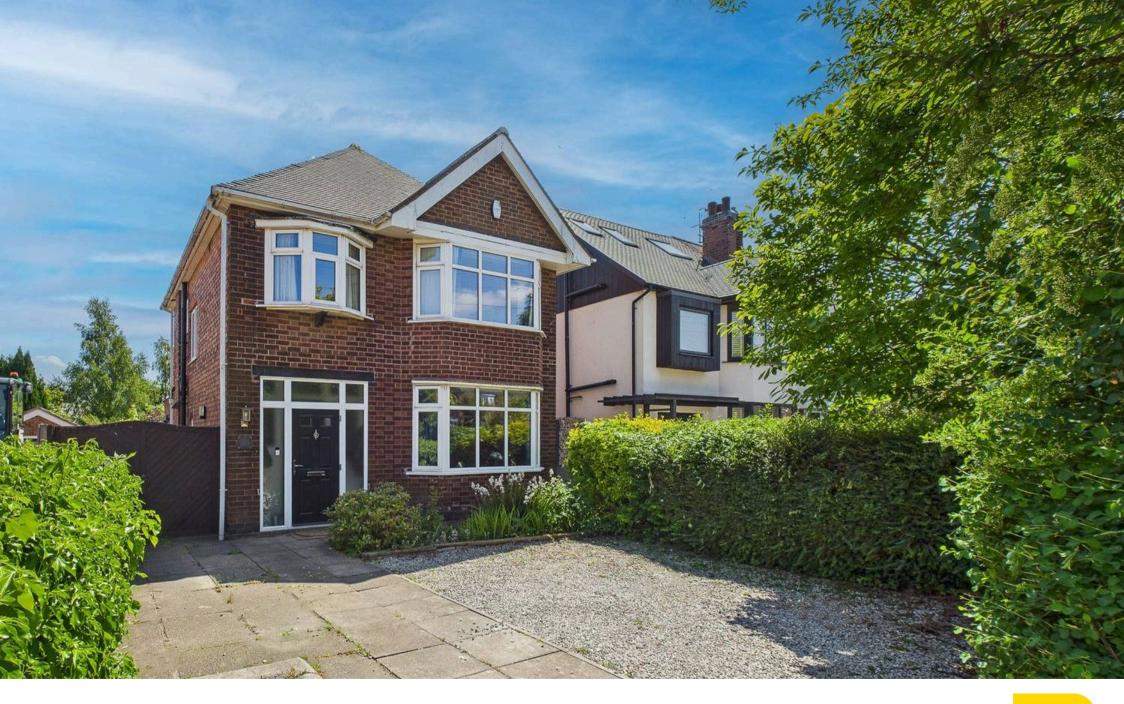

## Nottingham, Nottingham

Traditional 3 bed detached home just a short walk from Mapperley's vibrant amenities! Offering versatile living spaces including 2 reception rooms, large established garden, garage and a driveway! Council Tax band: D

**Tenure: Freehold** 

EPC Energy Efficiency Rating: D

EPC Environmental Impact Rating:

- Well-presented detached family home
- Sought-after location within walking distance of Mapperley's vibrant amenities
- Bright and spacious lounge with a feature stove-style gas burner
- Separate dining room with a feature bay window and fireplace
- Contemporary kitchen with integrated appliances
- Downstairs WC and utility room provide additional convenience for busy households
- Three bedrooms (including two generous double bedrooms)
- Stylish family bathroom with a four-piece suite (including a separate shower cubicle)
- Mature and southerly-facing cottage-style rear garden with established planting and trees
- Driveway parking and a garage with power for added practicality