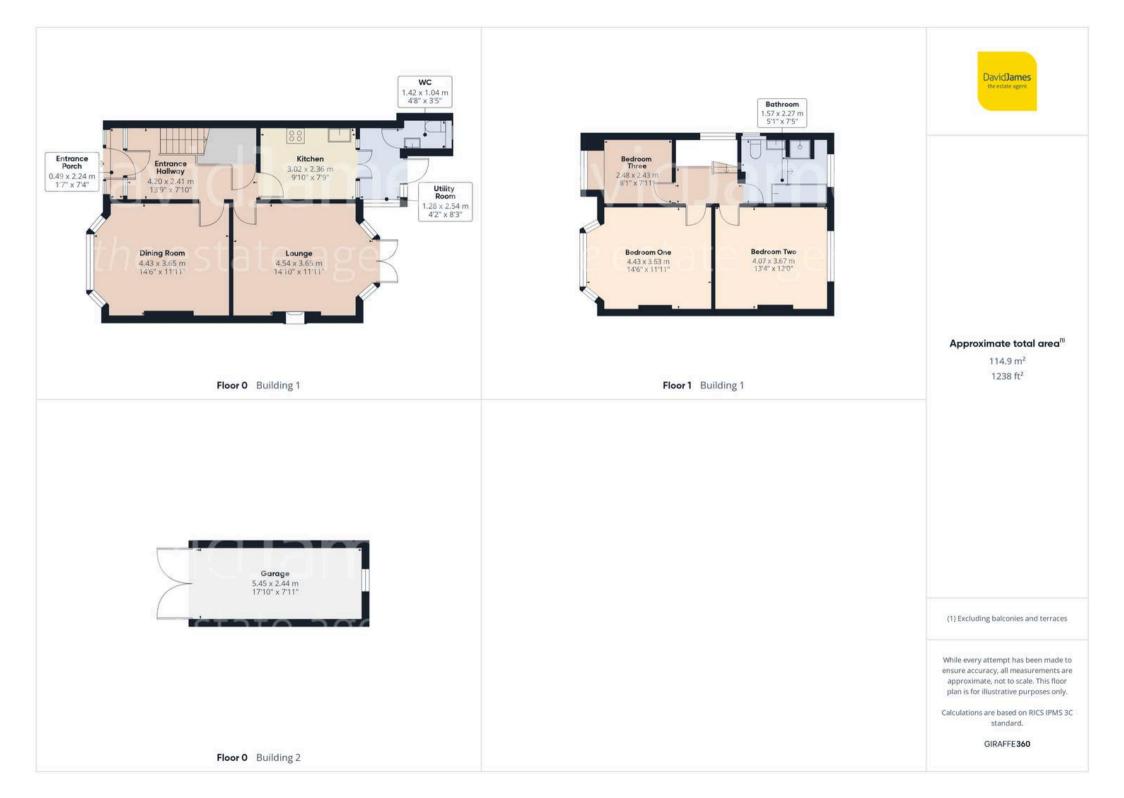

**Tenure: Freehold** 

EPC Energy Efficiency Rating: D

EPC Environmental Impact Rating:

- Well-presented detached family home
- Sought-after location within walking distance of Mapperley's vibrant amenities
- Bright and spacious lounge with a feature stove-style gas burner
- Separate dining room with a feature bay window and fireplace
- Contemporary kitchen with integrated appliances
- Downstairs WC and utility room provide additional convenience for busy households
- Three bedrooms (including two generous double bedrooms)
- Stylish family bathroom with a four-piece suite (including a separate shower cubicle)
- Mature and southerly-facing cottage-style rear garden with established planting and trees
- Driveway parking and a garage with power for added practicality