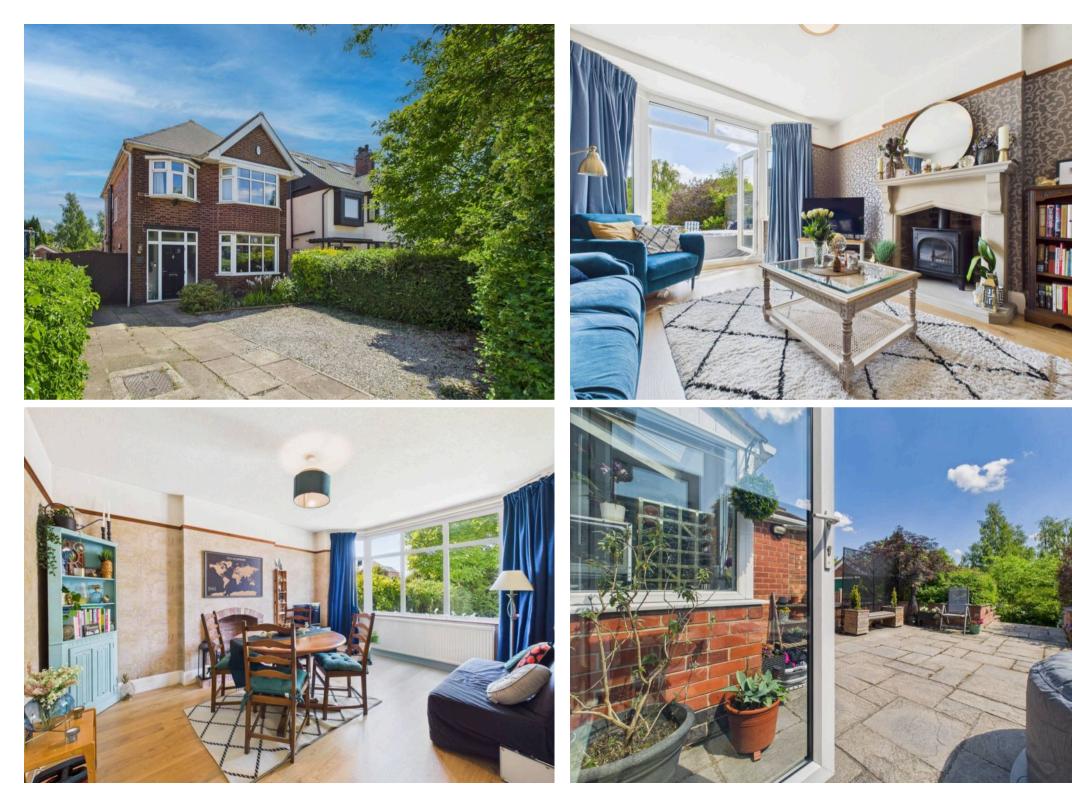

**Tenure: Freehold** 

EPC Energy Efficiency Rating: D

EPC Environmental Impact Rating:

- Well-presented detached family home
- Sought-after location within walking distance of Mapperley's vibrant amenities
- Bright and spacious lounge with a feature stove-style gas burner
- Separate dining room with a feature bay window and fireplace
- Contemporary kitchen with integrated appliances
- Downstairs WC and utility room provide additional convenience for busy households
- Three bedrooms (including two generous double bedrooms)
- Stylish family bathroom with a four-piece suite (including a separate shower cubicle)
- Mature and southerly-facing cottage-style rear garden with established planting and trees
- Driveway parking and a garage with power for added practicality