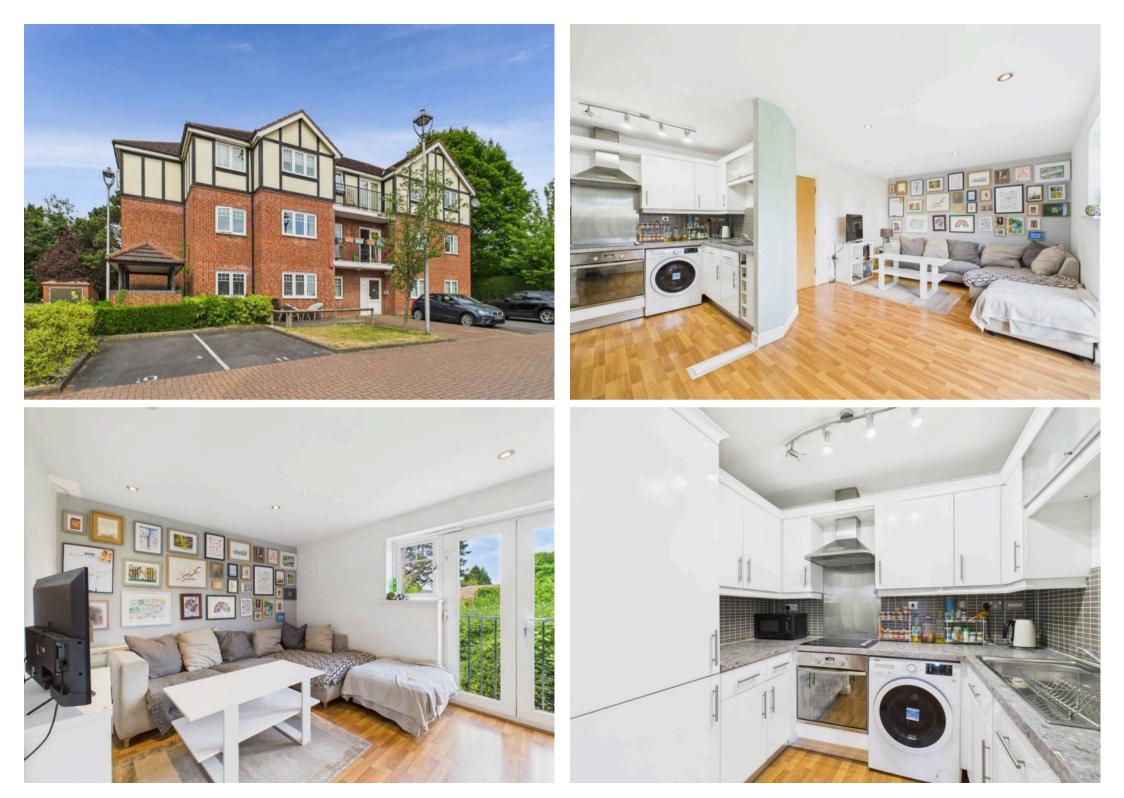

## Nottingham, Nottingham

GUIDE PRICE £160,000-£170,000 Modern first-floor apartment offered with no chain and within easy reach of Mapperley's vibrant amenities! Presenting open plan living space, 2 double beds and parking! Council Tax band: C

Tenure: Leasehold

EPC Energy Efficiency Rating: C

EPC Environmental Impact Rating:

- Modern first floor apartment
- Offered to the market with no upward chain
- Ideally positioned for access to Mapperley's nearby vibrant amenities
- Ideal for first-time buyers, investors or those seeking excellent connectivity
- Initial welcoming entrance hall with useful storage and an intercom system
- Bright open plan living space with a feature Juliet balcony
- Fitted kitchen with a range of integrated appliances
- Two double bedrooms (main bedroom with an en-suite shower room)
- Main bathroom with a three-piece white suite
- Allocated parking space with further communal visitor spaces