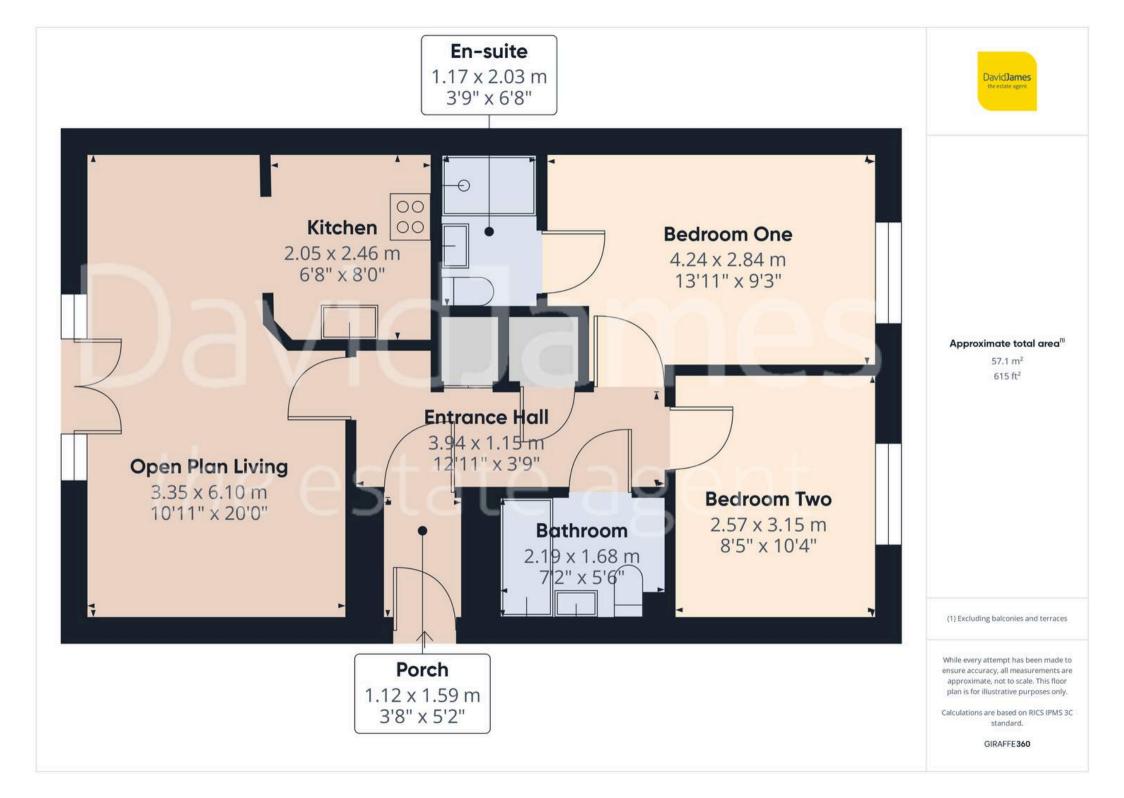

Tenure: Leasehold

EPC Energy Efficiency Rating: C

EPC Environmental Impact Rating:

- Modern first floor apartment
- Offered to the market with no upward chain
- Ideally positioned for access to Mapperley's nearby vibrant amenities
- Ideal for first-time buyers, investors or those seeking excellent connectivity
- Initial welcoming entrance hall with useful storage and an intercom system
- Bright open plan living space with a feature Juliet balcony
- Fitted kitchen with a range of integrated appliances
- Two double bedrooms (main bedroom with an en-suite shower room)
- Main bathroom with a three-piece white suite
- Allocated parking space with further communal visitor spaces