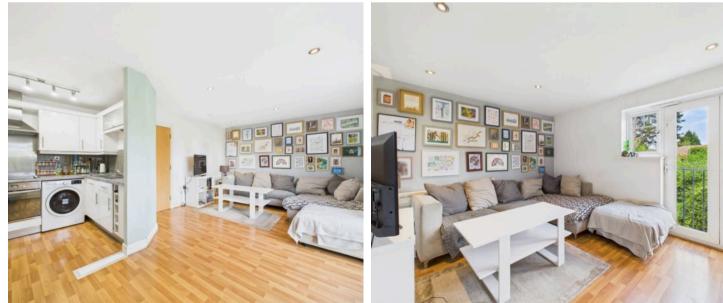

Tenure: Leasehold

EPC Energy Efficiency Rating: C

EPC Environmental Impact Rating:

- Modern first floor apartment
- Offered to the market with no upward chain
- Ideally positioned for access to Mapperley's nearby vibrant amenities
- Ideal for first-time buyers, investors or those seeking excellent connectivity
- Initial welcoming entrance hall with useful storage and an intercom system
- Bright open plan living space with a feature Juliet balcony
- Fitted kitchen with a range of integrated appliances
- Two double bedrooms (main bedroom with an en-suite shower room)
- Main bathroom with a three-piece white suite
- Allocated parking space with further communal visitor spaces