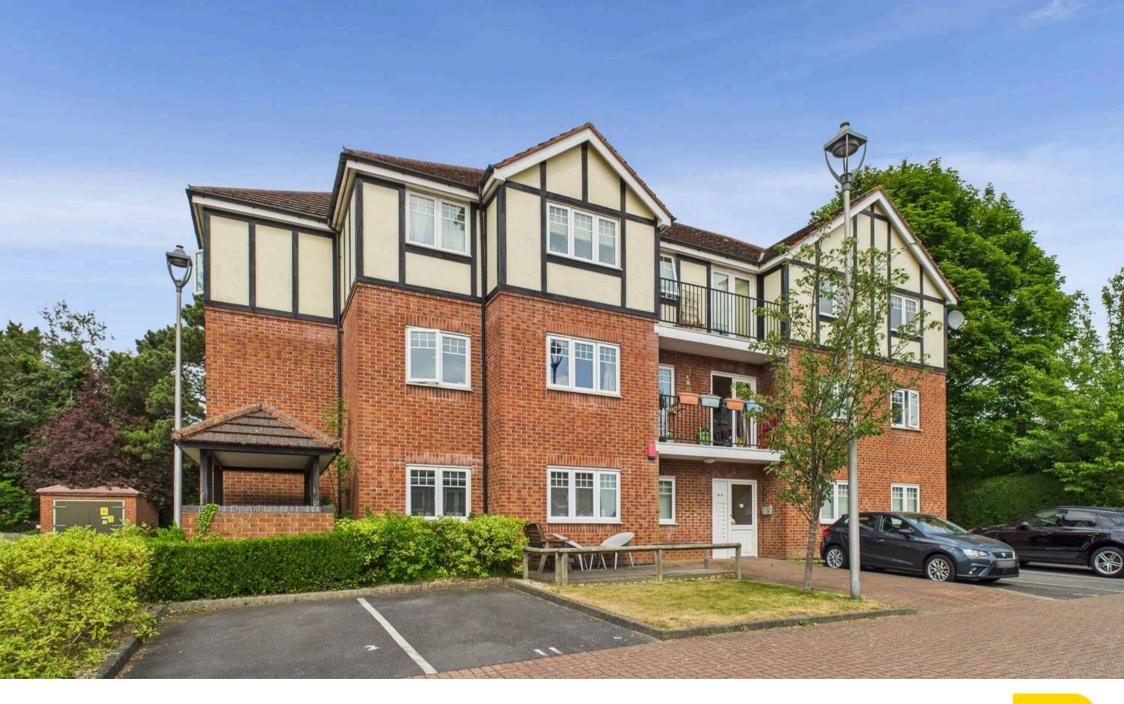

## Nottingham, Nottingham

GUIDE PRICE £160,000-£170,000 Modern first-floor apartment offered with no chain and within easy reach of Mapperley's vibrant amenities! Presenting open plan living space, 2 double beds and parking! Council Tax band: C

Tenure: Leasehold

EPC Energy Efficiency Rating: C

EPC Environmental Impact Rating:

- Modern first floor apartment
- Offered to the market with no upward chain
- Ideally positioned for access to Mapperley's nearby vibrant amenities
- Ideal for first-time buyers, investors or those seeking excellent connectivity
- Initial welcoming entrance hall with useful storage and an intercom system
- Bright open plan living space with a feature Juliet balcony
- Fitted kitchen with a range of integrated appliances
- Two double bedrooms (main bedroom with an en-suite shower room)
- Main bathroom with a three-piece white suite
- Allocated parking space with further communal visitor spaces