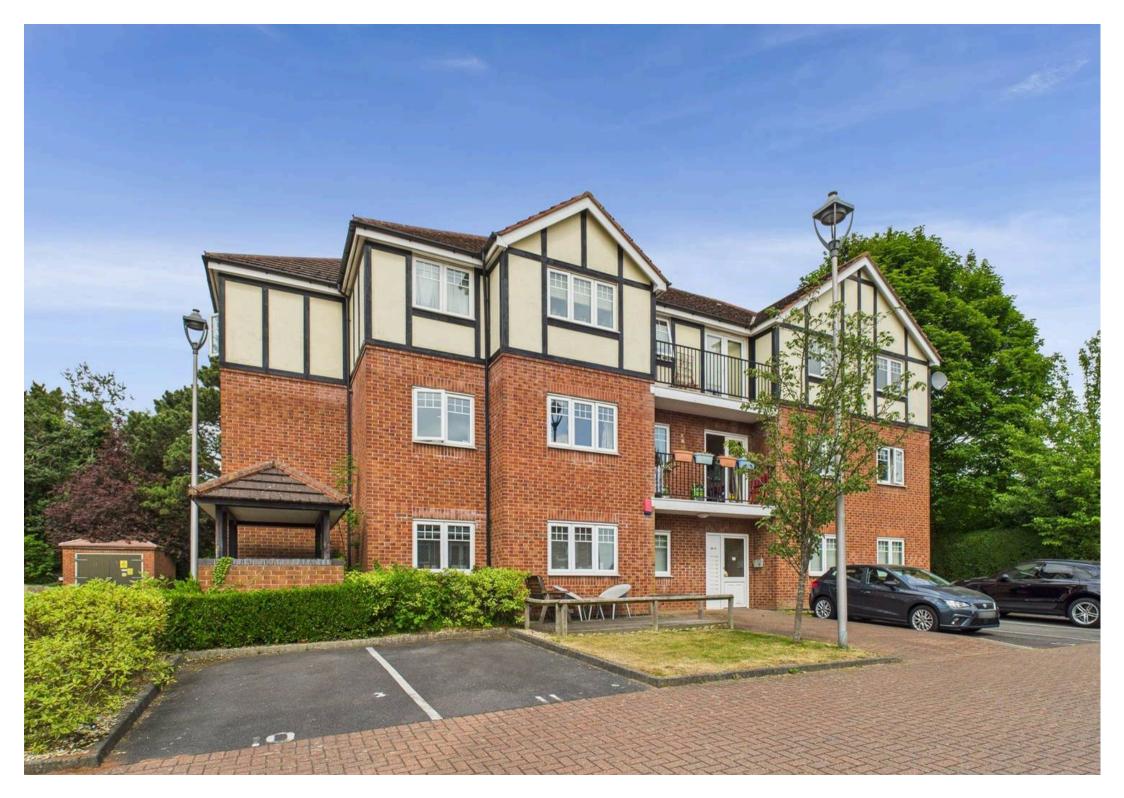

## Nottingham, Nottingham

GUIDE PRICE £160,000-£170,000 Modern first-floor apartment offered with no chain and within easy reach of Mapperley's vibrant amenities! Presenting open plan living space, 2 double beds and parking! Council Tax band: C

Tenure: Leasehold

EPC Energy Efficiency Rating: C

EPC Environmental Impact Rating:

- Modern first floor apartment
- Offered to the market with no upward chain
- Ideally positioned for access to Mapperley's nearby vibrant amenities
- Ideal for first-time buyers, investors or those seeking excellent connectivity
- Initial welcoming entrance hall with useful storage and an intercom system
- Bright open plan living space with a feature Juliet balcony
- Fitted kitchen with a range of integrated appliances
- Two double bedrooms (main bedroom with an en-suite shower room)
- Main bathroom with a three-piece white suite
- Allocated parking space with further communal visitor spaces