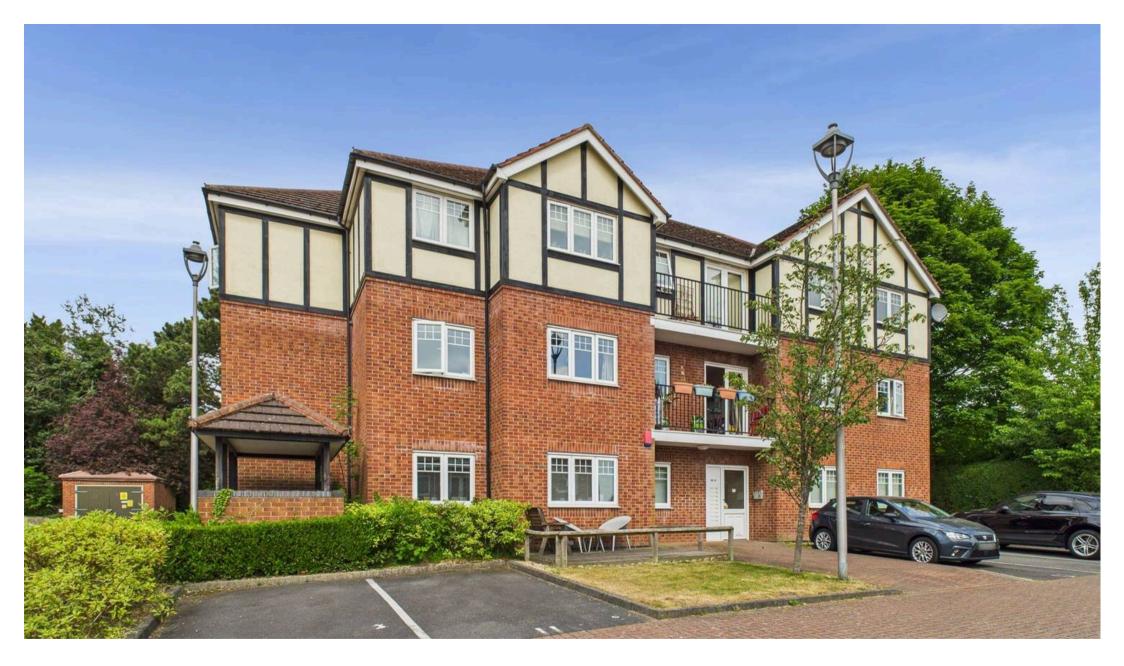

## Nottingham, Nottingham

GUIDE PRICE £160,000-£170,000 Modern first-floor apartment offered with no chain and within easy reach of Mapperley's vibrant amenities! Presenting open plan living space, 2 double beds and parking! Council Tax band: C

Tenure: Leasehold

EPC Energy Efficiency Rating: C

EPC Environmental Impact Rating:

- Modern first floor apartment
- Offered to the market with no upward chain
- Ideally positioned for access to Mapperley's nearby vibrant amenities
- Ideal for first-time buyers, investors or those seeking excellent connectivity
- Initial welcoming entrance hall with useful storage and an intercom system
- Bright open plan living space with a feature Juliet balcony
- Fitted kitchen with a range of integrated appliances
- Two double bedrooms (main bedroom with an en-suite shower room)
- Main bathroom with a three-piece white suite
- Allocated parking space with further communal visitor spaces