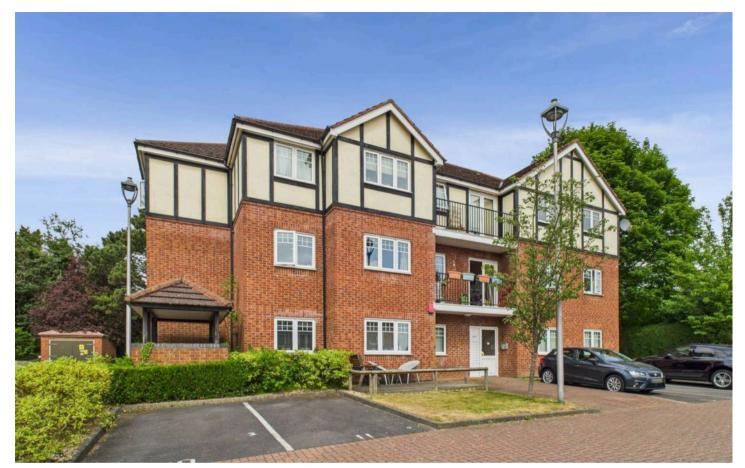

## Nottingham, Nottingham

GUIDE PRICE £160,000-£170,000 Modern first-floor apartment offered with no chain and within easy reach of Mapperley's vibrant amenities! Presenting open plan living space, 2 double beds and parking! Council Tax band: C

Tenure: Leasehold

EPC Energy Efficiency Rating: C

EPC Environmental Impact Rating:

- Modern first floor apartment
- Offered to the market with no upward chain
- Ideally positioned for access to Mapperley's nearby vibrant amenities
- Ideal for first-time buyers, investors or those seeking excellent connectivity
- Initial welcoming entrance hall with useful storage and an intercom system
- Bright open plan living space with a feature Juliet balcony
- Fitted kitchen with a range of integrated appliances
- Two double bedrooms (main bedroom with an en-suite shower room)
- Main bathroom with a three-piece white suite
- Allocated parking space with further communal visitor spaces