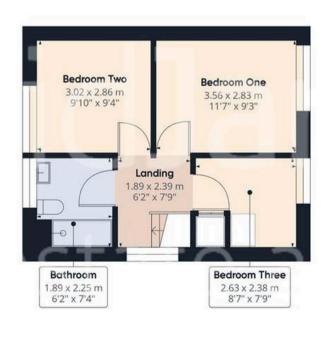

Council Tax band: C

Tenure: Freehold

**EPC Energy Efficiency Rating: E** 

**EPC Environmental Impact Rating: E** 

- Detached house with lots of potential
- Offered to the market with no upward chain
- Within easy reach of Mapperley's nearby vibrant amenities, popular schools and frequent bus services
- Spacious lounge and separate dining room
- Further reception room (ideal for use as a home office or playroom)
- Fitted kitchen with quarry tile flooring
- Rear lean-to (ideal for extra storage or utility use)
- Three first floor bedrooms complemented by a shower room
- Enclosed rear garden with patio space, lawn and established planting
- Double-width driveway and garage provide convenient parking

### Floor O Building 1

Floor 1 Building 1

## Approximate total area

83.33 m<sup>2</sup> 896.94 ft<sup>2</sup>

### Reduced headroom

1.3 m<sup>2</sup> 14.01 ft<sup>2</sup>

(1) Excluding balconies and terraces

(;) Reduced headroom (below 1.5m/4.92ft)

While every attempt has been made to ensure accuracy, all measurements are approximate, not to scale. This floor plan is for illustrative purposes only.