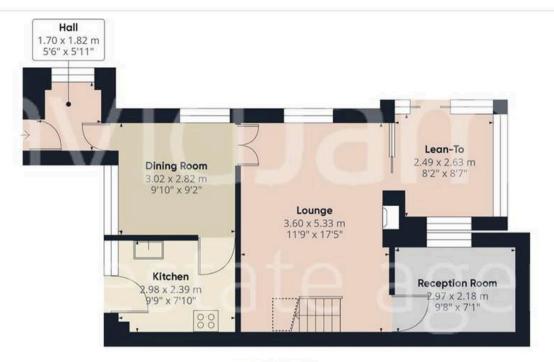

Council Tax band: C

Tenure: Freehold

**EPC Energy Efficiency Rating: E** 

**EPC Environmental Impact Rating: E** 

- Detached house with lots of potential
- Offered to the market with no upward chain
- Within easy reach of Mapperley's nearby vibrant amenities, popular schools and frequent bus services
- Spacious lounge and separate dining room
- Further reception room (ideal for use as a home office or playroom)
- Fitted kitchen with quarry tile flooring
- Rear lean-to (ideal for extra storage or utility use)
- Three first floor bedrooms complemented by a shower room
- Enclosed rear garden with patio space, lawn and established planting
- Double-width driveway and garage provide convenient parking

### Floor O Building 1

Floor 1 Building 1

## Approximate total area

83.33 m<sup>2</sup> 896.94 ft<sup>2</sup>

### Reduced headroom

1.3 m<sup>2</sup> 14.01 ft<sup>2</sup>

(1) Excluding balconies and terraces

(;) Reduced headroom (below 1.5m/4.92ft)

While every attempt has been made to ensure accuracy, all measurements are approximate, not to scale. This floor plan is for illustrative purposes only.