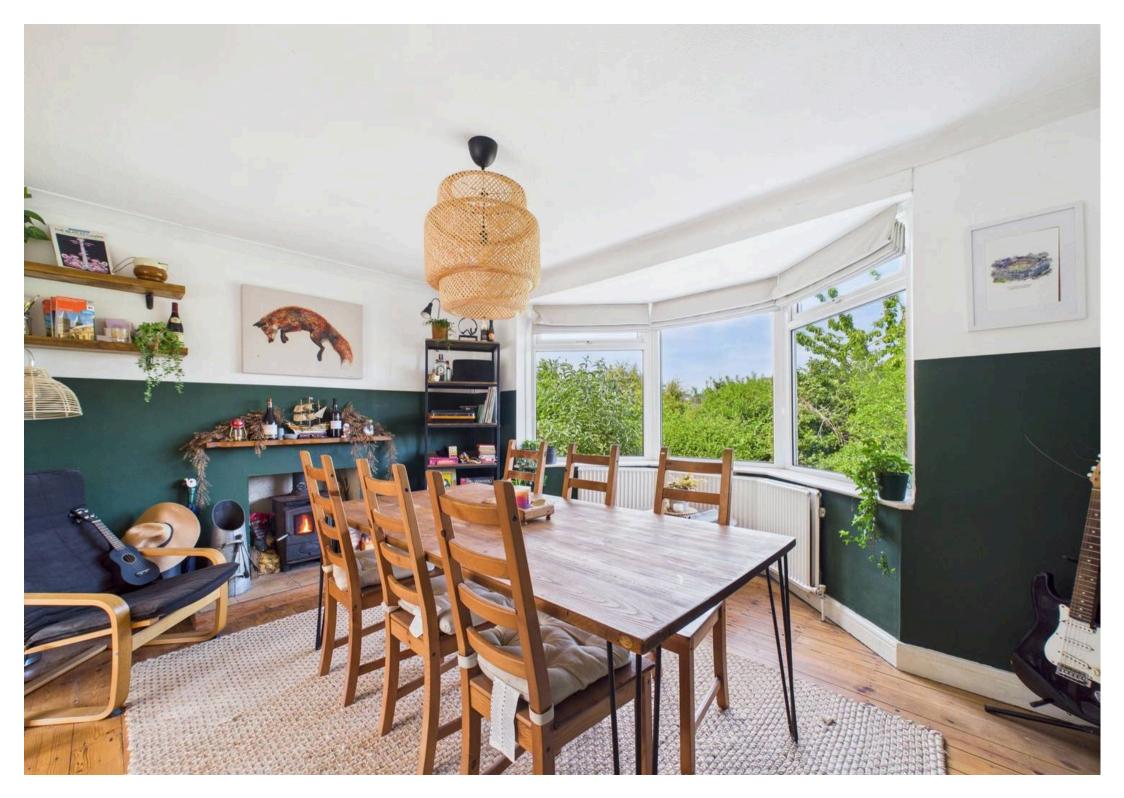

Council Tax band: C

Tenure: Freehold

**EPC Energy Efficiency Rating: E** 

**EPC Environmental Impact Rating: E** 

- Well-presented detached family home
- Ideally accessed for convenient access to Mapperley's vibrant amenities and Nottingham City Centre
- Initial welcoming entrance hall with a feature stained-glass window
- Bright lounge with original flooring
- Adjoining dining room with a feature log burner and bay window
- Fitted kitchen with space for freestanding appliances
- Three well-proportioned first floor bedrooms
- Superb modern bathroom with a three-piece suite and a twin-head overbath shower
- Generous, established and lawned rear garden with an initial patio seating area
- Off-street parking to the front