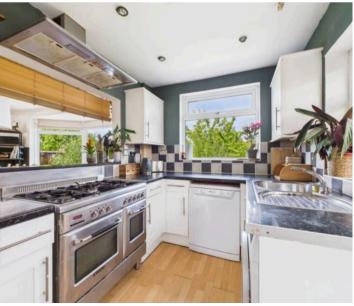

Council Tax band: C

Tenure: Freehold

**EPC Energy Efficiency Rating: E** 

**EPC Environmental Impact Rating: E** 

- Well-presented detached family home
- Ideally accessed for convenient access to Mapperley's vibrant amenities and Nottingham City Centre
- Initial welcoming entrance hall with a feature stained-glass window
- Bright lounge with original flooring
- Adjoining dining room with a feature log burner and bay window
- Fitted kitchen with space for freestanding appliances
- Three well-proportioned first floor bedrooms
- Superb modern bathroom with a three-piece suite and a twin-head overbath shower
- Generous, established and lawned rear garden with an initial patio seating area
- Off-street parking to the front