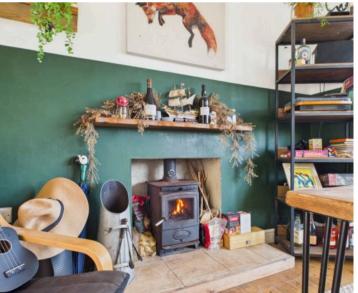

Council Tax band: C

Tenure: Freehold

**EPC Energy Efficiency Rating: E** 

**EPC Environmental Impact Rating: E** 

- Well-presented detached family home
- Ideally accessed for convenient access to Mapperley's vibrant amenities and Nottingham City Centre
- Initial welcoming entrance hall with a feature stained-glass window
- Bright lounge with original flooring
- Adjoining dining room with a feature log burner and bay window
- Fitted kitchen with space for freestanding appliances
- Three well-proportioned first floor bedrooms
- Superb modern bathroom with a three-piece suite and a twin-head overbath shower
- Generous, established and lawned rear garden with an initial patio seating area
- Off-street parking to the front