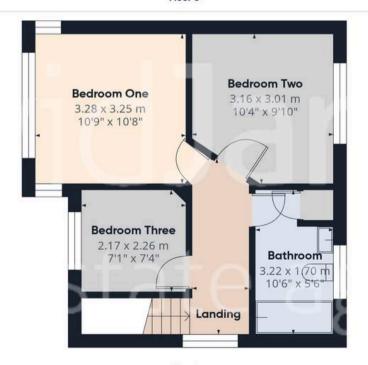

## Floor 0

Floor 1

## Approximate total area<sup>(1)</sup>

74.2 m<sup>2</sup> 798 ft<sup>2</sup>

(1) Excluding balconies and terraces

While every attempt has been made to ensure accuracy, all measurements are approximate, not to scale. This floor plan is for illustrative purposes only.

Calculations were based on RICS IPMS 3C standard, Please note that calculations were adjusted by a third party and therefore may not comply with RICS IPMS 3C.

GIRAFFE360