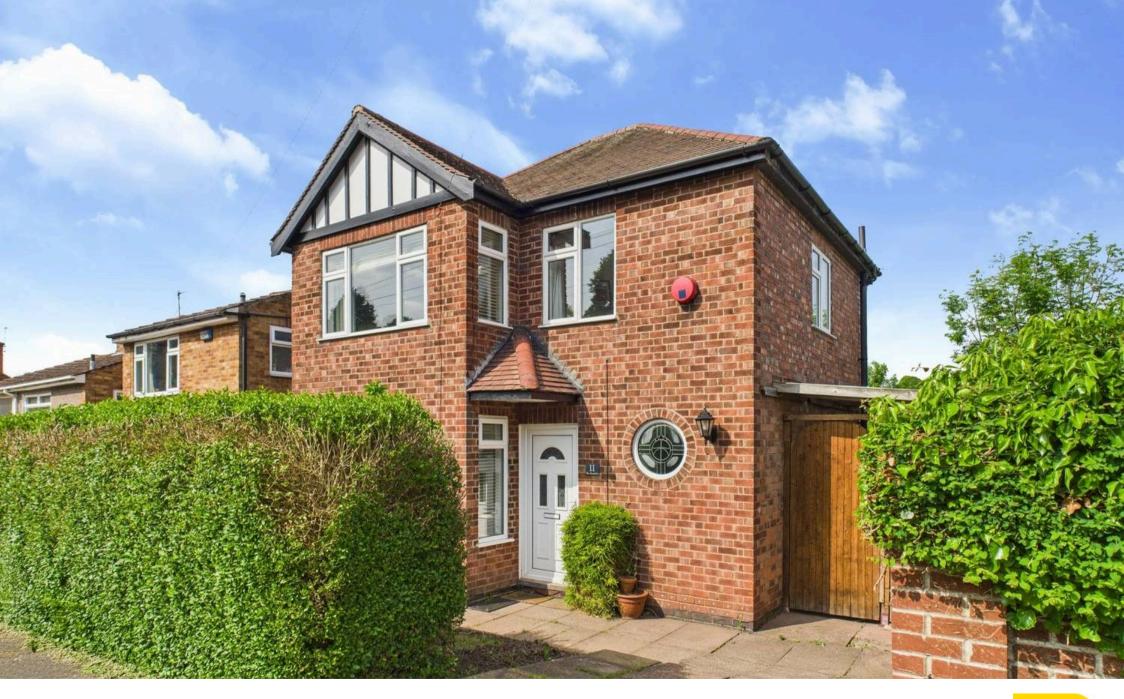

11 Pilkington Road, Nottingham - NG3 6HL Guide Price £300,000 - £325,000

## 11 Pilkington Road

Nottingham, Nottingham

Delightful detached home within easy reach of Mapperley's vibrant amenities and Nottingham City Centre! 2 reception rooms, kitchen, 3 beds and a superb bathroom plus a generous garden and parking.

Council Tax band: C

Tenure: Freehold

**EPC Energy Efficiency Rating: E** 

**EPC Environmental Impact Rating: E** 

- Well-presented detached family home
- Ideally accessed for convenient access to Mapperley's vibrant amenities and Nottingham City Centre
- Initial welcoming entrance hall with a feature stained-glass window
- Bright lounge with original flooring
- Adjoining dining room with a feature log burner and bay window
- Fitted kitchen with space for freestanding appliances
- Three well-proportioned first floor bedrooms
- Superb modern bathroom with a three-piece suite and a twin-head overbath shower
- Generous, established and lawned rear garden with an initial patio seating area
- Off-street parking to the front