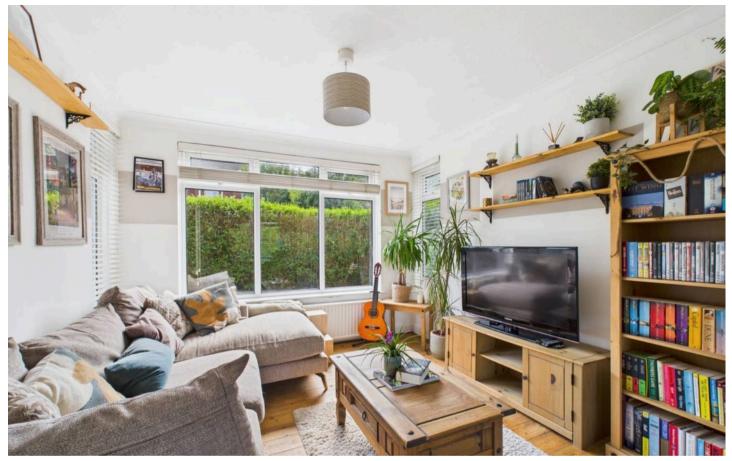

Council Tax band: C

Tenure: Freehold

**EPC Energy Efficiency Rating: E** 

**EPC Environmental Impact Rating: E** 

- Well-presented detached family home
- Ideally accessed for convenient access to Mapperley's vibrant amenities and Nottingham City Centre
- Initial welcoming entrance hall with a feature stained-glass window
- Bright lounge with original flooring
- Adjoining dining room with a feature log burner and bay window
- Fitted kitchen with space for freestanding appliances
- Three well-proportioned first floor bedrooms
- Superb modern bathroom with a three-piece suite and a twin-head overbath shower
- Generous, established and lawned rear garden with an initial patio seating area
- Off-street parking to the front