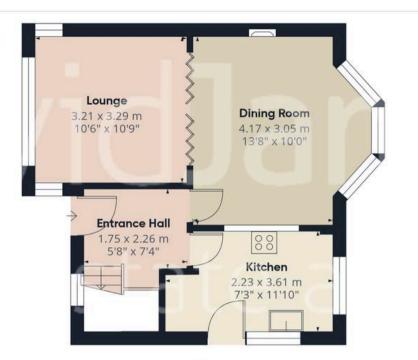

## Floor 0

Floor 1

## Approximate total area<sup>(1)</sup>

74.2 m<sup>2</sup> 798 ft<sup>2</sup>

(1) Excluding balconies and terraces

While every attempt has been made to ensure accuracy, all measurements are approximate, not to scale. This floor plan is for illustrative purposes only.

Calculations were based on RICS IPMS 3C standard, Please note that calculations were adjusted by a third party and therefore may not comply with RICS IPMS 3C.

GIRAFFE360