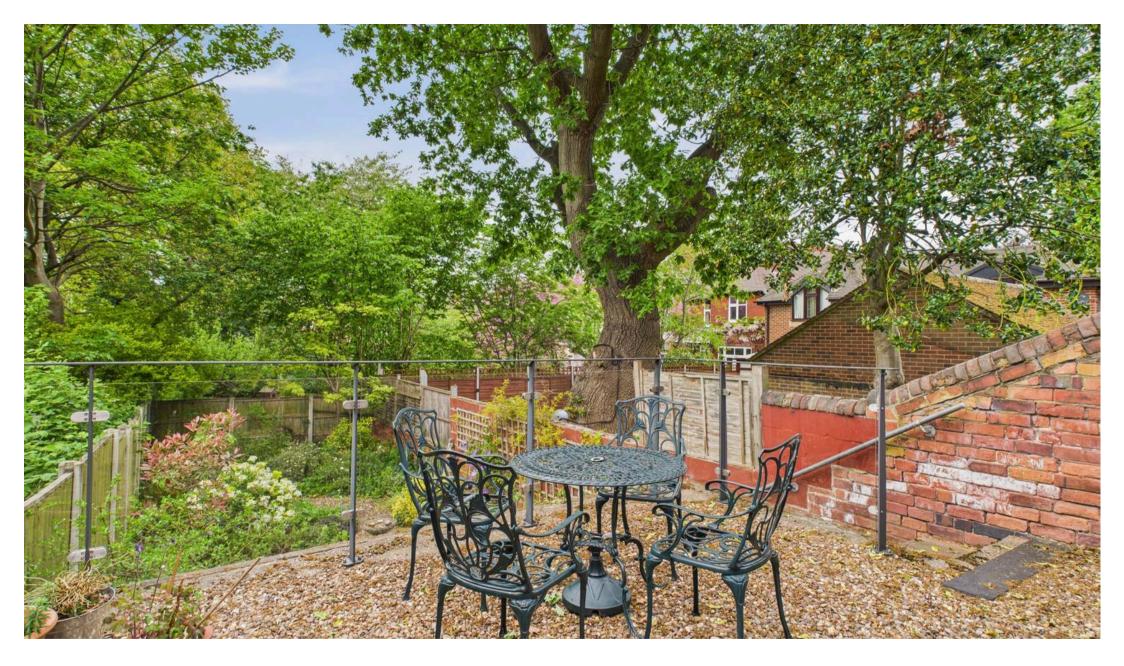

**Tenure: Freehold** 

EPC Energy Efficiency Rating: D

EPC Environmental Impact Rating:

- Well-presented period detached family home
- Offered to the market with no upward chain
- Within easy reach of Mapperley's amenities and a short commute to Nottingham City Centre
- Bright and spacious lounge with a feature fireplace and fitted shutters
- Adjoining dining room with garden views
- Superb modern breakfast kitchen with a range of integrated appliances
- Three first floor double bedrooms (main room with wardrobes)
- Contemporary shower room with a threepiece suite
- Generous established garden with an initial elevated patio seating area
- Allocated parking space within a private and enclosed area