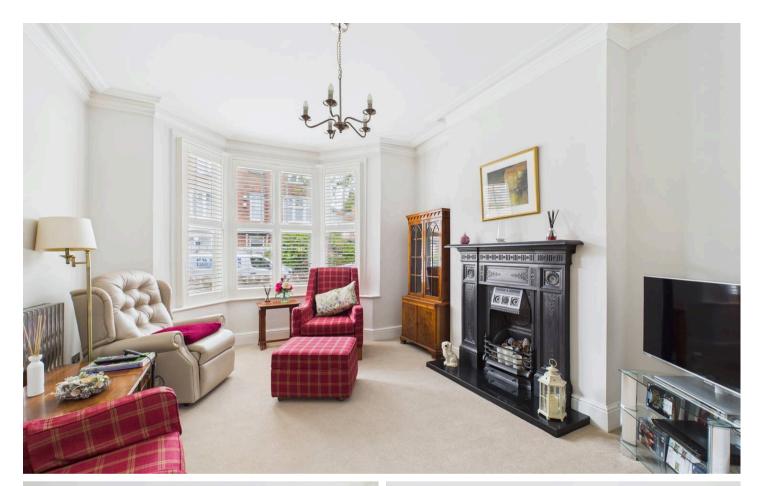

**Tenure: Freehold** 

EPC Energy Efficiency Rating: D

EPC Environmental Impact Rating:

- Well-presented period detached family home
- Offered to the market with no upward chain
- Within easy reach of Mapperley's amenities and a short commute to Nottingham City Centre
- Bright and spacious lounge with a feature fireplace and fitted shutters
- Adjoining dining room with garden views
- Superb modern breakfast kitchen with a range of integrated appliances
- Three first floor double bedrooms (main room with wardrobes)
- Contemporary shower room with a threepiece suite
- Generous established garden with an initial elevated patio seating area
- Allocated parking space within a private and enclosed area