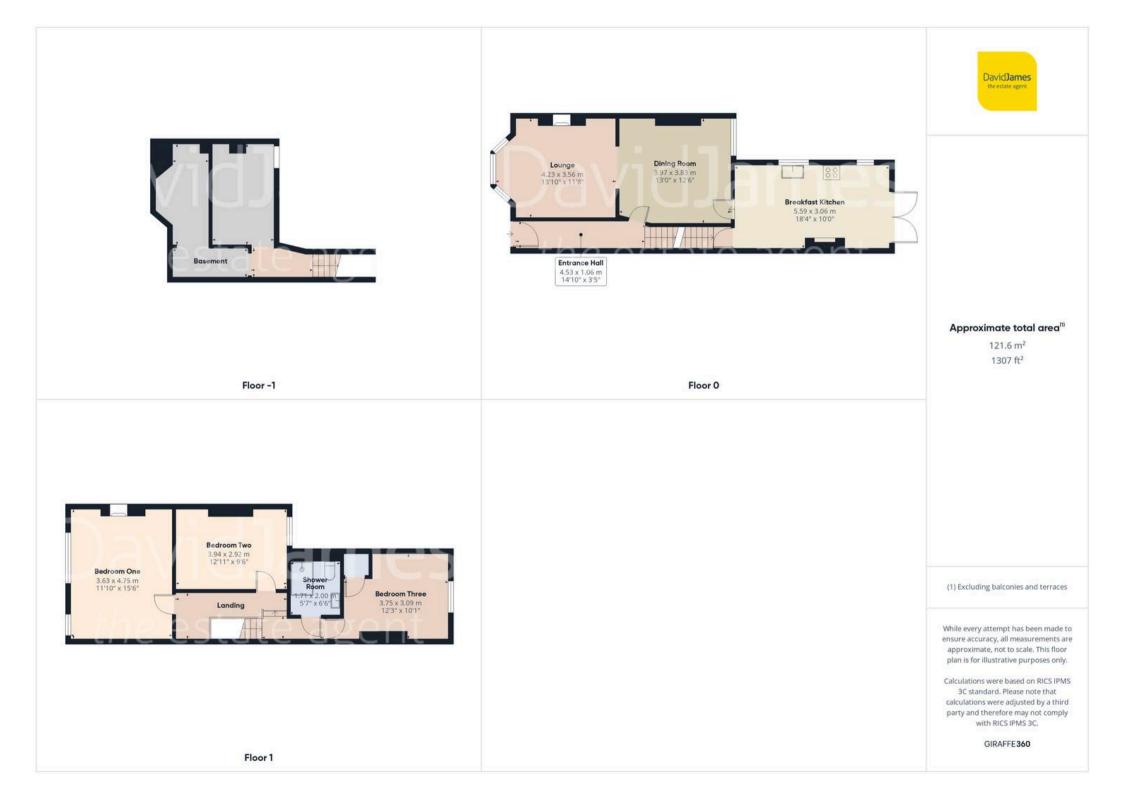

**Tenure: Freehold** 

EPC Energy Efficiency Rating: D

EPC Environmental Impact Rating:

- Well-presented period detached family home
- Offered to the market with no upward chain
- Within easy reach of Mapperley's amenities and a short commute to Nottingham City Centre
- Bright and spacious lounge with a feature fireplace and fitted shutters
- Adjoining dining room with garden views
- Superb modern breakfast kitchen with a range of integrated appliances
- Three first floor double bedrooms (main room with wardrobes)
- Contemporary shower room with a threepiece suite
- Generous established garden with an initial elevated patio seating area
- Allocated parking space within a private and enclosed area