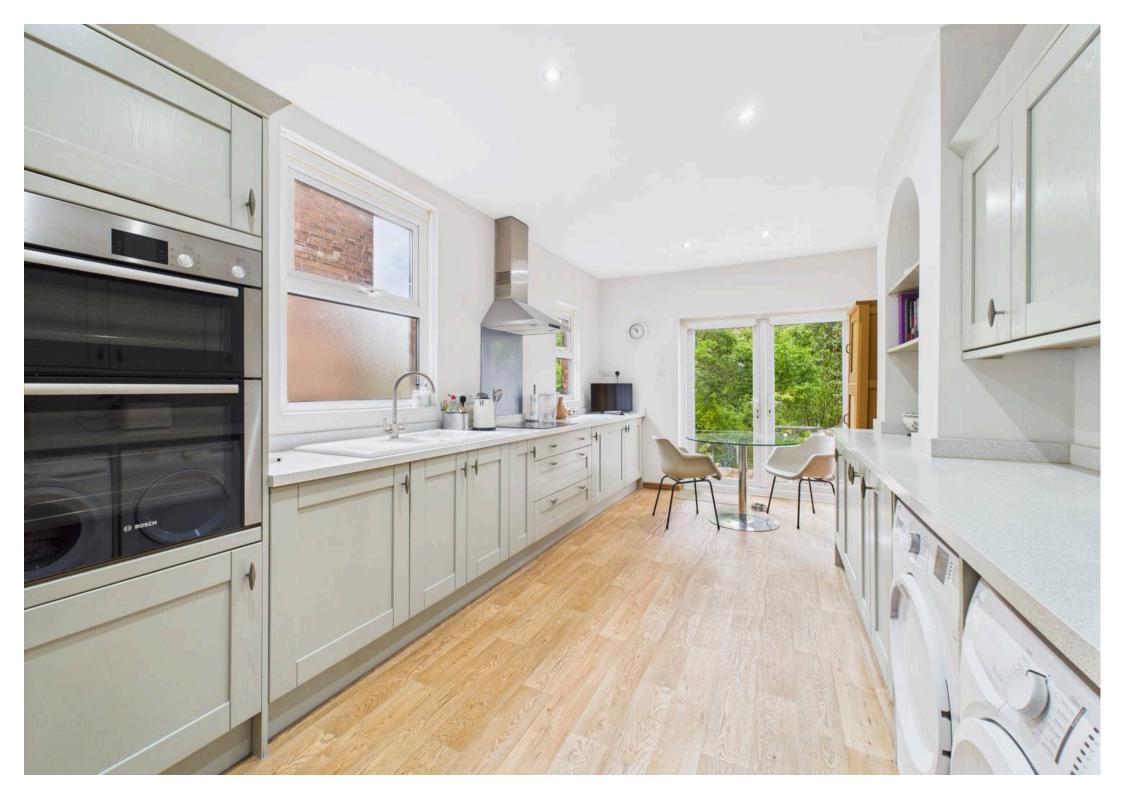

**Tenure: Freehold** 

EPC Energy Efficiency Rating: D

EPC Environmental Impact Rating:

- Well-presented period detached family home
- Offered to the market with no upward chain
- Within easy reach of Mapperley's amenities and a short commute to Nottingham City Centre
- Bright and spacious lounge with a feature fireplace and fitted shutters
- Adjoining dining room with garden views
- Superb modern breakfast kitchen with a range of integrated appliances
- Three first floor double bedrooms (main room with wardrobes)
- Contemporary shower room with a threepiece suite
- Generous established garden with an initial elevated patio seating area
- Allocated parking space within a private and enclosed area