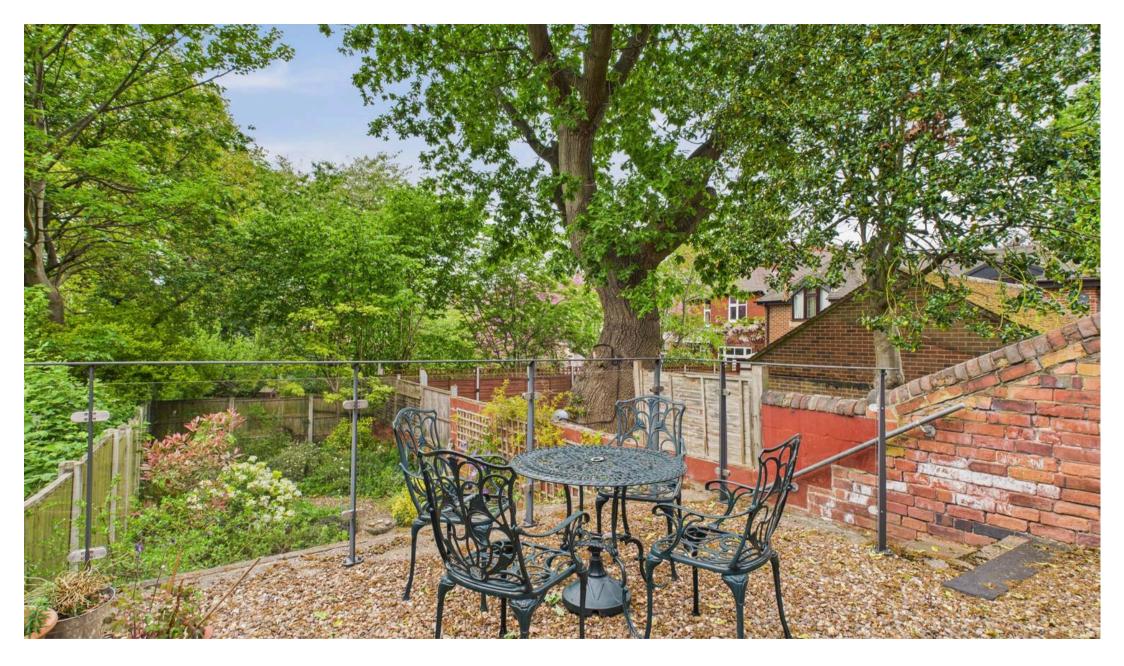

**Tenure: Freehold** 

EPC Energy Efficiency Rating: E

EPC Environmental Impact Rating: E

- Period detached family home
- Well-presented throughout
- Offered to the market with no upward chain
- Within easy reach of Mapperley's amenities and a short commute to Nottingham City Centre
- Bright and spacious lounge with a feature fireplace and fitted shutters
- Adjoining dining room with garden views
- Superb modern breakfast kitchen with a range of integrated appliances
- Three first floor double bedrooms (main room with wardrobes)
- Contemporary shower room with a threepiece suite
- Generous established garden with an initial elevated patio seating area