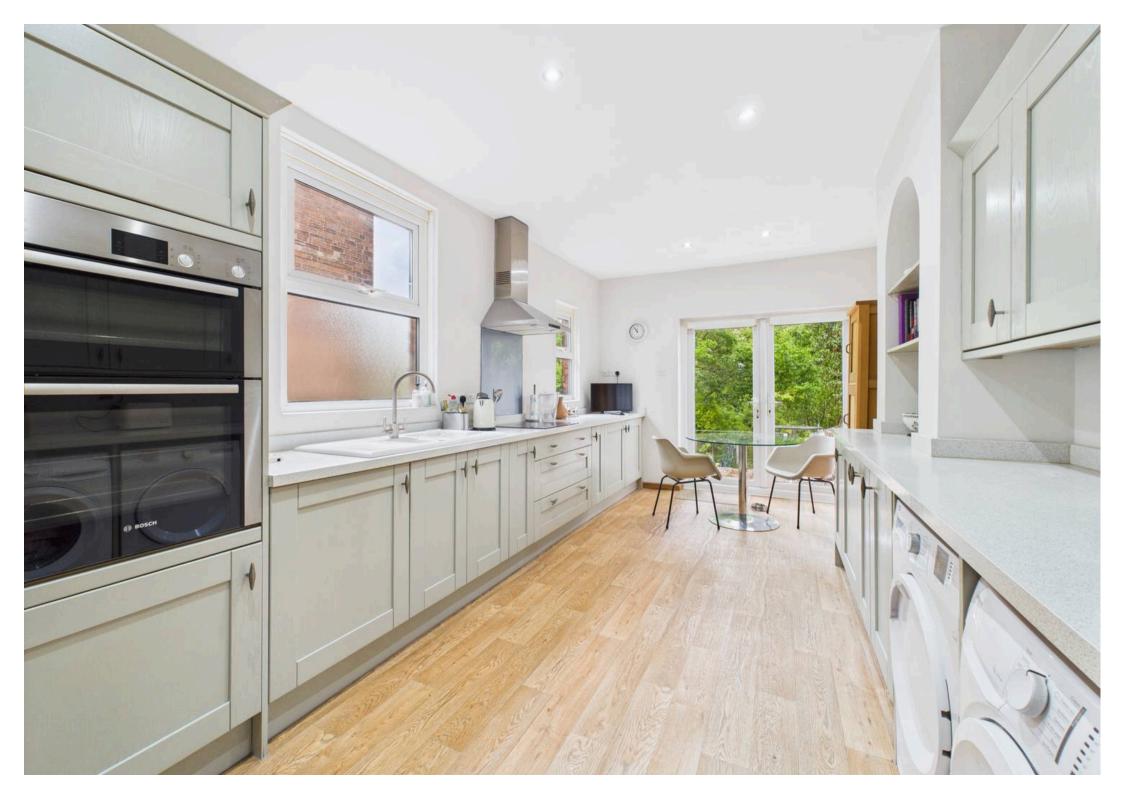

**Tenure: Freehold** 

EPC Energy Efficiency Rating: E

EPC Environmental Impact Rating: E

- Period detached family home
- Well-presented throughout
- Offered to the market with no upward chain
- Within easy reach of Mapperley's amenities and a short commute to Nottingham City Centre
- Bright and spacious lounge with a feature fireplace and fitted shutters
- Adjoining dining room with garden views
- Superb modern breakfast kitchen with a range of integrated appliances
- Three first floor double bedrooms (main room with wardrobes)
- Contemporary shower room with a threepiece suite
- Generous established garden with an initial elevated patio seating area