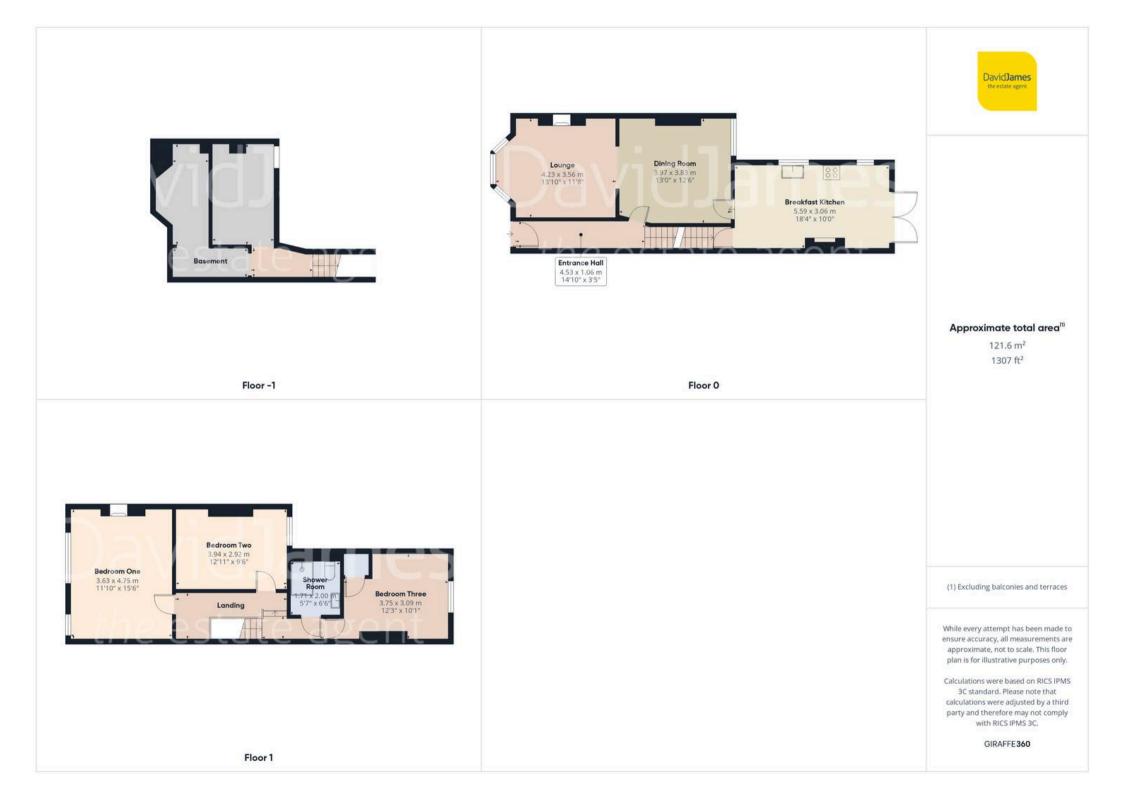

**Tenure: Freehold** 

EPC Energy Efficiency Rating: E

EPC Environmental Impact Rating: E

- Period detached family home
- Well-presented throughout
- Offered to the market with no upward chain
- Within easy reach of Mapperley's amenities and a short commute to Nottingham City Centre
- Bright and spacious lounge with a feature fireplace and fitted shutters
- Adjoining dining room with garden views
- Superb modern breakfast kitchen with a range of integrated appliances
- Three first floor double bedrooms (main room with wardrobes)
- Contemporary shower room with a threepiece suite
- Generous established garden with an initial elevated patio seating area