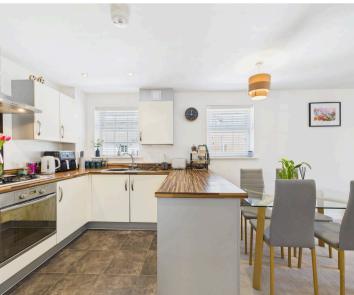

Council Tax band: C

Tenure: Leasehold

**EPC Energy Efficiency Rating: B** 

**EPC Environmental Impact Rating: B** 

- Modern first floor apartment
- Ideally positioned for Mapperley's vibrant amenities, City-bound buses and the stunning Gedling Country Park
- Intercom system to the secure communal entrance
- Perfect for first-time buyers, investors or professionals seeking a convenient location
- Bright and contemporary open-plan living space with a feature Juliet balcony
- Modern fitted kitchen with walnut-effect worktops and integrated appliances
- Two generously-sized double bedrooms (main with en-suite)
- Neutrally-decorated bathroom with a white three-piece suite
- Gas central heating and UPVC double glazing
- Allocated off-street parking space