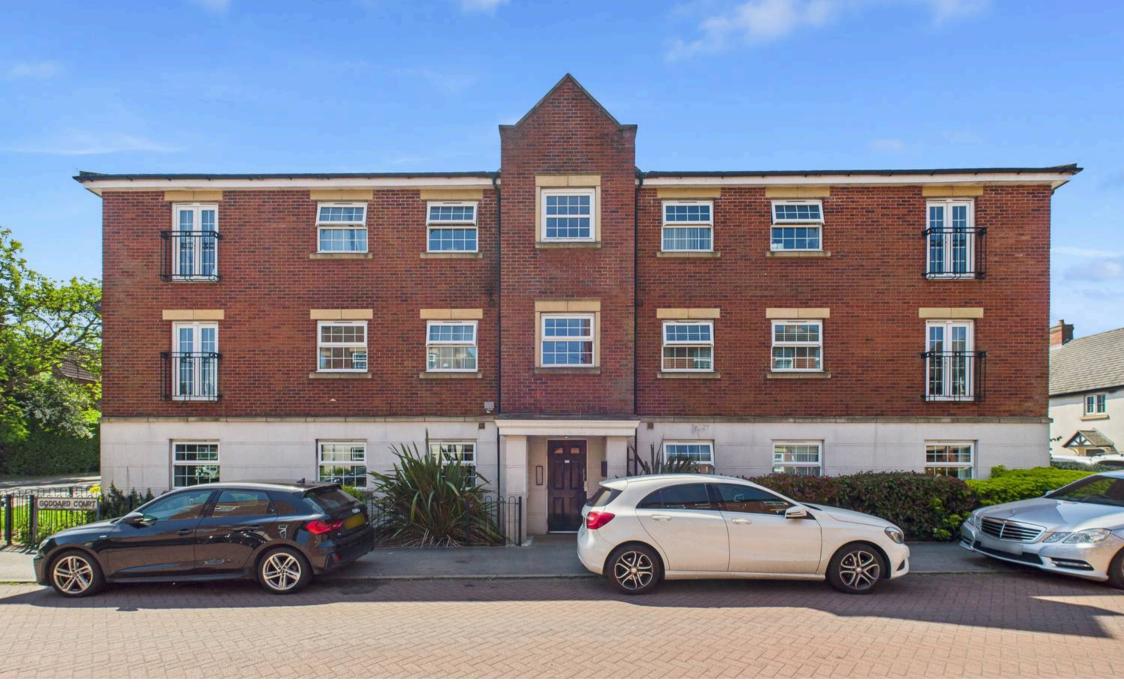

41 Goddard Court Mapperley Plains, Nottingham - NG3 5RP Guide Price £170,000

## 41 Goddard Court Mapperley Plains

Nottingham, Nottingham

Well-presented first floor apartment within easy reach of Mapperley's vibrant amenities and Gedling Country Park! Offering open-plan living space, 2 double beds, an en-suite and bathroom plus parking.

Council Tax band: C

Tenure: Leasehold

**EPC Energy Efficiency Rating: B** 

**EPC Environmental Impact Rating: B** 

- Modern first floor apartment
- Ideally positioned for Mapperley's vibrant amenities, City-bound buses and the stunning Gedling Country Park
- Intercom system to the secure communal entrance
- Perfect for first-time buyers, investors or professionals seeking a convenient location
- Bright and contemporary open-plan living space with a feature Juliet balcony
- Modern fitted kitchen with walnut-effect worktops and integrated appliances
- Two generously-sized double bedrooms (main with en-suite)
- Neutrally-decorated bathroom with a white three-piece suite
- Gas central heating and UPVC double glazing
- Allocated off-street parking space