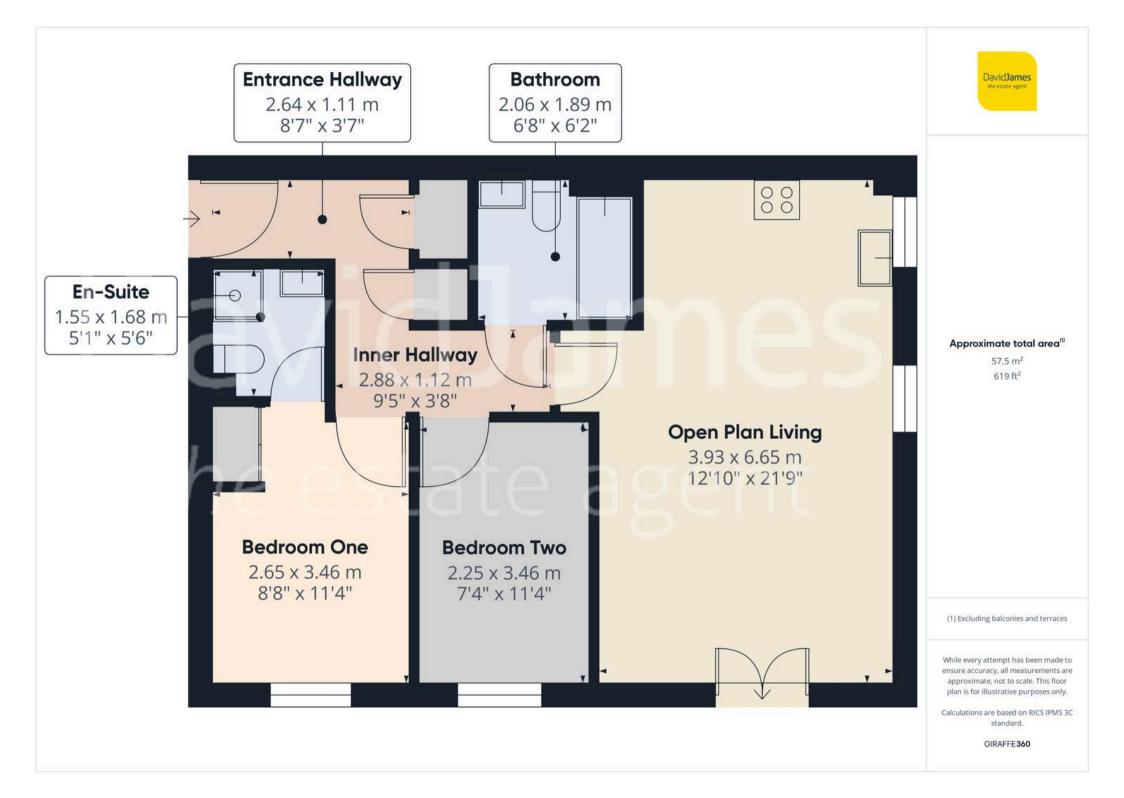

Council Tax band: C

Tenure: Leasehold

**EPC Energy Efficiency Rating: B** 

**EPC Environmental Impact Rating: B** 

- Modern first floor apartment
- Ideally positioned for Mapperley's vibrant amenities, City-bound buses and the stunning Gedling Country Park
- Intercom system to the secure communal entrance
- Perfect for first-time buyers, investors or professionals seeking a convenient location
- Bright and contemporary open-plan living space with a feature Juliet balcony
- Modern fitted kitchen with walnut-effect worktops and integrated appliances
- Two generously-sized double bedrooms (main with en-suite)
- Neutrally-decorated bathroom with a white three-piece suite
- Gas central heating and UPVC double glazing
- Allocated off-street parking space