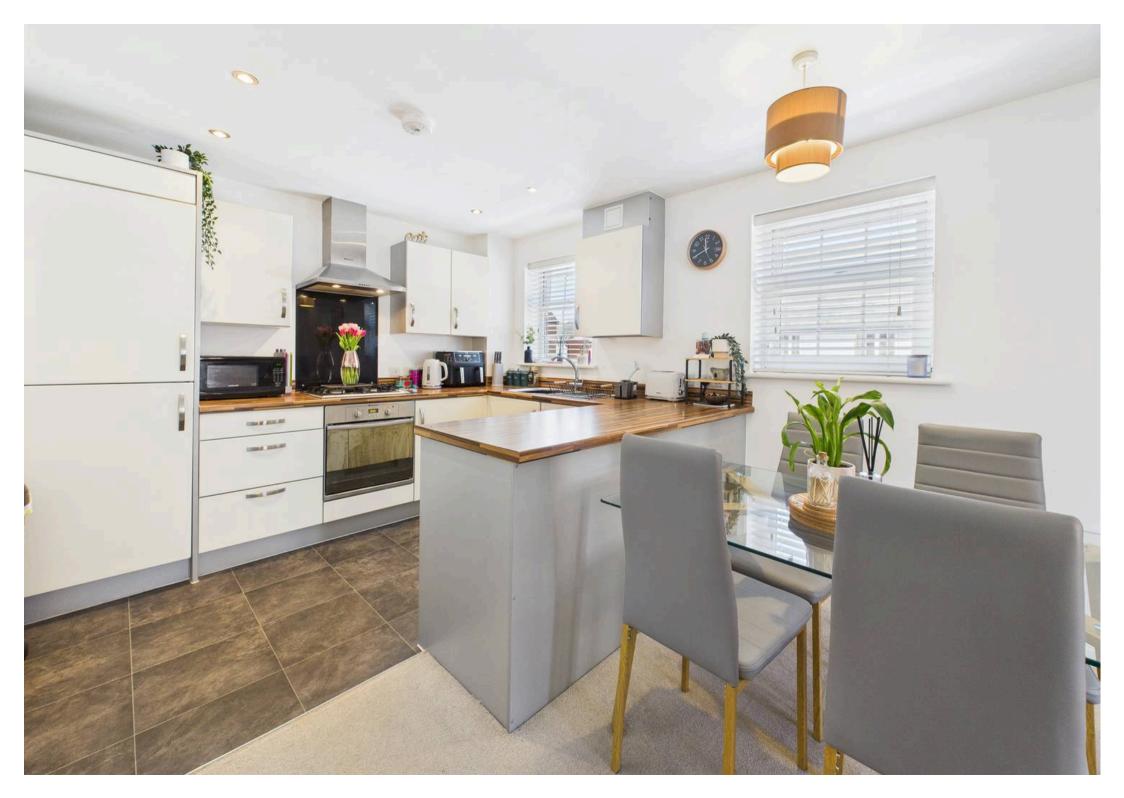

Council Tax band: C

Tenure: Leasehold

**EPC Energy Efficiency Rating: B** 

**EPC Environmental Impact Rating: B** 

- Modern first floor apartment
- Ideally positioned for Mapperley's vibrant amenities, City-bound buses and the stunning Gedling Country Park
- Intercom system to the secure communal entrance
- Perfect for first-time buyers, investors or professionals seeking a convenient location
- Bright and contemporary open-plan living space with a feature Juliet balcony
- Modern fitted kitchen with walnut-effect worktops and integrated appliances
- Two generously-sized double bedrooms (main with en-suite)
- Neutrally-decorated bathroom with a white three-piece suite
- Gas central heating and UPVC double glazing
- Allocated off-street parking space