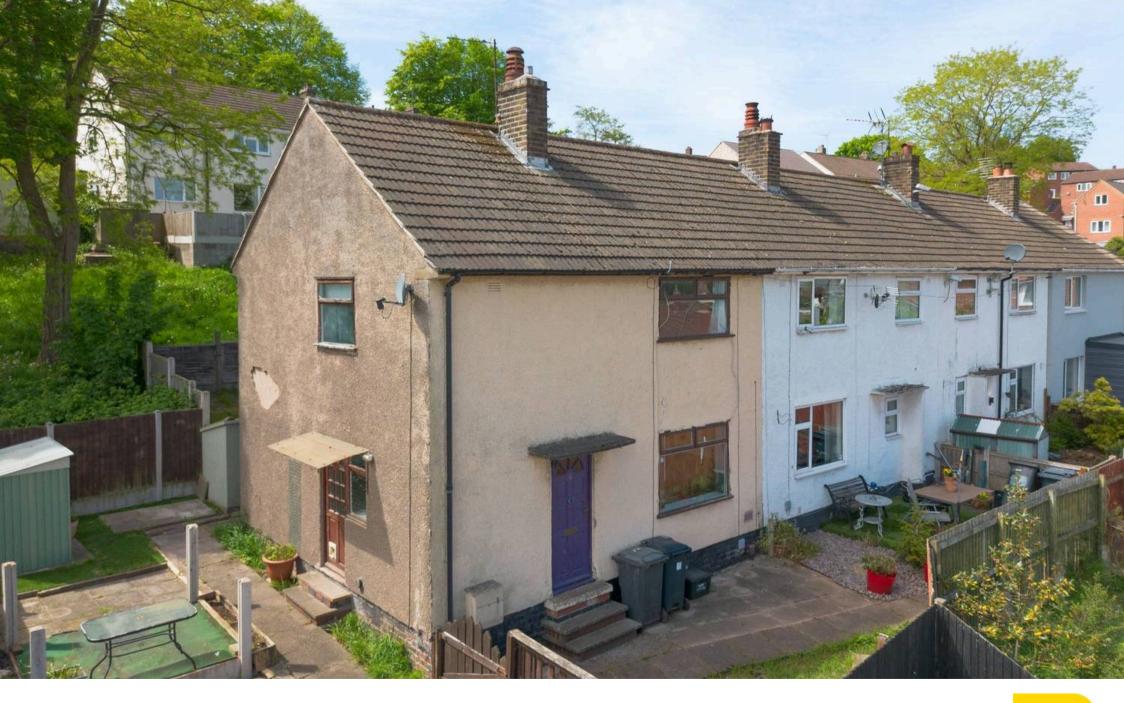

## Gedling, Nottingham

End-terrace family home offered with no chain and boasting stunning views over Gedling Country Park! Bright and spacious lounge, dining kitchen, 3 beds and bathroom plus a southwesterly facing garden Council Tax band: A

**Tenure: Freehold** 

EPC Energy Efficiency Rating: E

EPC Environmental Impact Rating: F

- End-terrace family home
- Offered to the market with no upward chain
- Lots of potential
- Stunning views towards Gedling Country Park
- Bright and spacious dual-aspect lounge
- Dining kitchen with a range of fitted units and useful in-built storage
- Three good-sized bedrooms
- Family bathroom with a three-piece suite
- Tucked away from the roadside along a pedestrian footpath
- South-westerly facing lawned rear garden and a further low-maintenance side garden