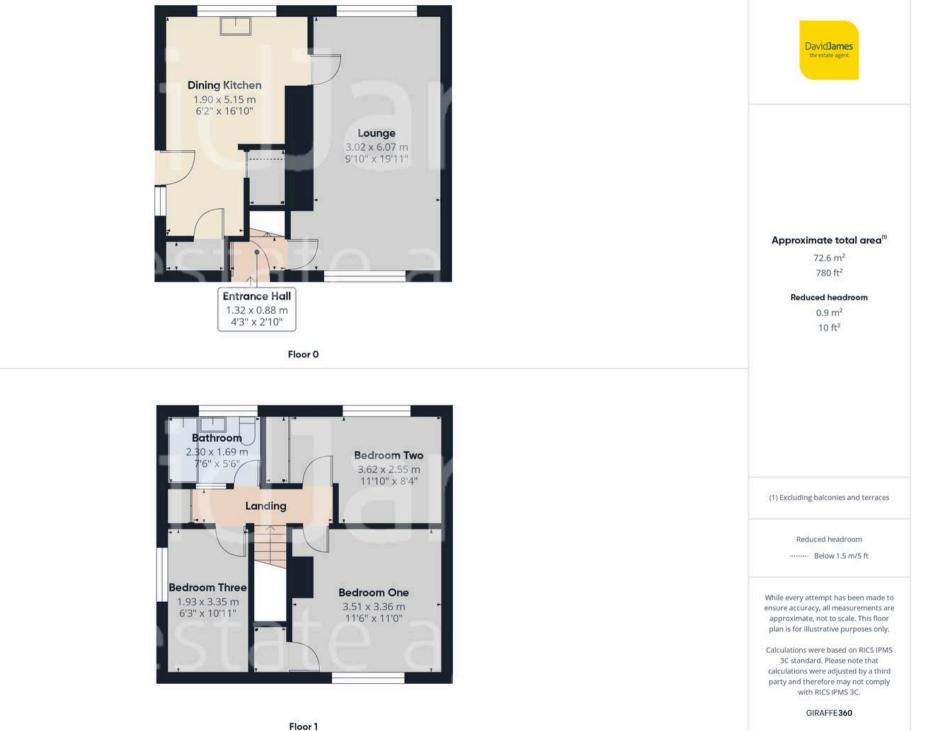

**Tenure: Freehold** 

EPC Energy Efficiency Rating: E

EPC Environmental Impact Rating: F

- End-terrace family home
- Offered to the market with no upward chain
- Lots of potential
- Stunning views towards Gedling Country Park
- Bright and spacious dual-aspect lounge
- Dining kitchen with a range of fitted units and useful in-built storage
- Three good-sized bedrooms
- Family bathroom with a three-piece suite
- Tucked away from the roadside along a pedestrian footpath
- South-westerly facing lawned rear garden and a further low-maintenance side garden