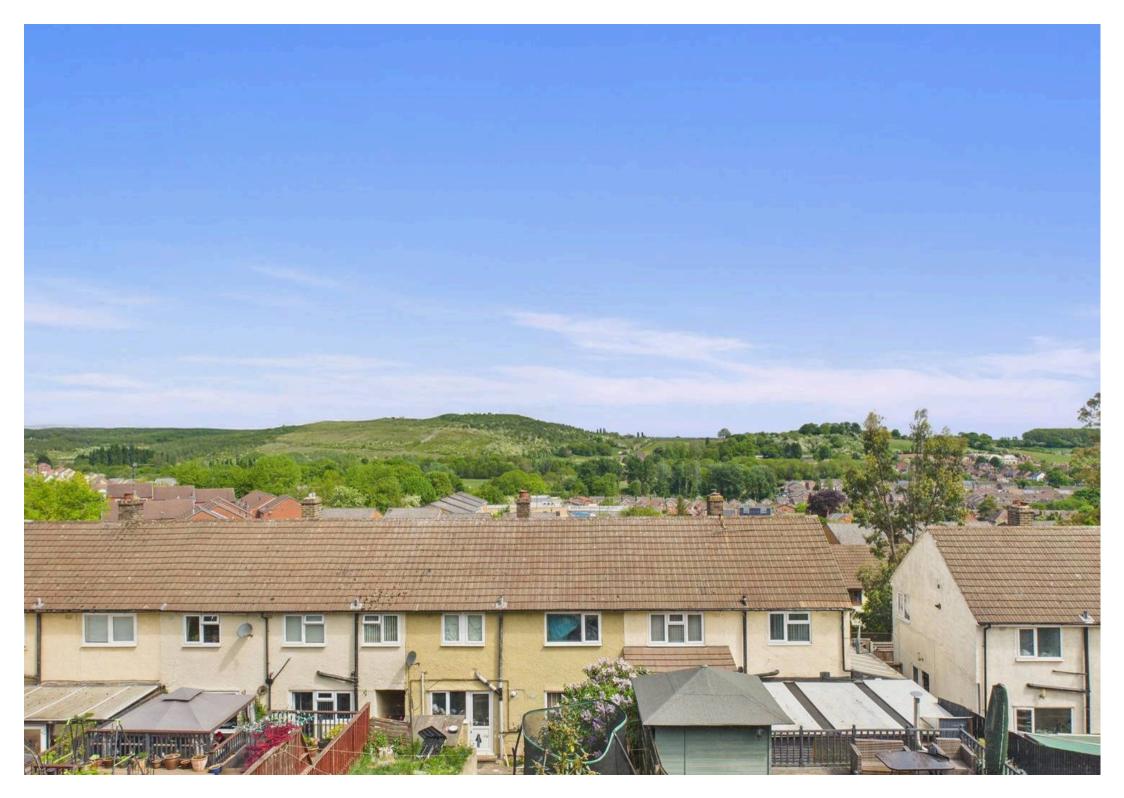

## Gedling, Nottingham

End-terrace family home offered with no chain and boasting stunning views over Gedling Country Park! Bright and spacious lounge, dining kitchen, 3 beds and bathroom plus a southwesterly facing garden Council Tax band: A

**Tenure: Freehold** 

EPC Energy Efficiency Rating: E

EPC Environmental Impact Rating: F

- End-terrace family home
- Offered to the market with no upward chain
- Lots of potential
- Stunning views towards Gedling Country Park
- Bright and spacious dual-aspect lounge
- Dining kitchen with a range of fitted units and useful in-built storage
- Three good-sized bedrooms
- Family bathroom with a three-piece suite
- Tucked away from the roadside along a pedestrian footpath
- South-westerly facing lawned rear garden and a further low-maintenance side garden