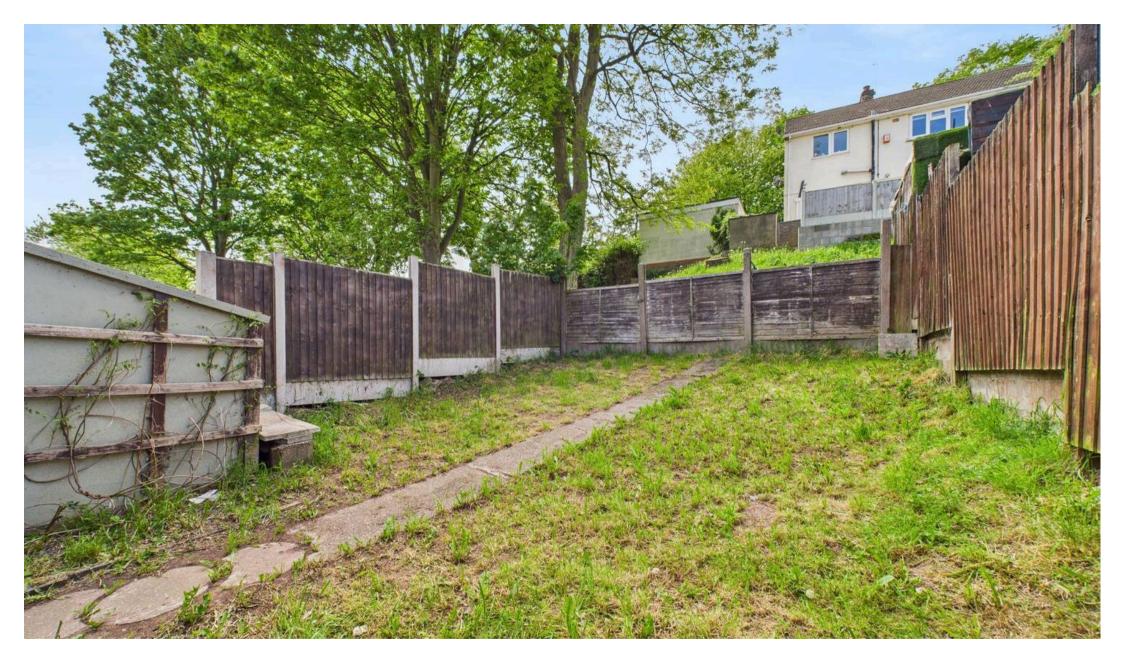

**Tenure: Freehold** 

EPC Energy Efficiency Rating: E

EPC Environmental Impact Rating: F

- End-terrace family home
- Offered to the market with no upward chain
- Lots of potential
- Stunning views towards Gedling Country Park
- Bright and spacious dual-aspect lounge
- Dining kitchen with a range of fitted units and useful in-built storage
- Three good-sized bedrooms
- Family bathroom with a three-piece suite
- Tucked away from the roadside along a pedestrian footpath
- South-westerly facing lawned rear garden and a further low-maintenance side garden