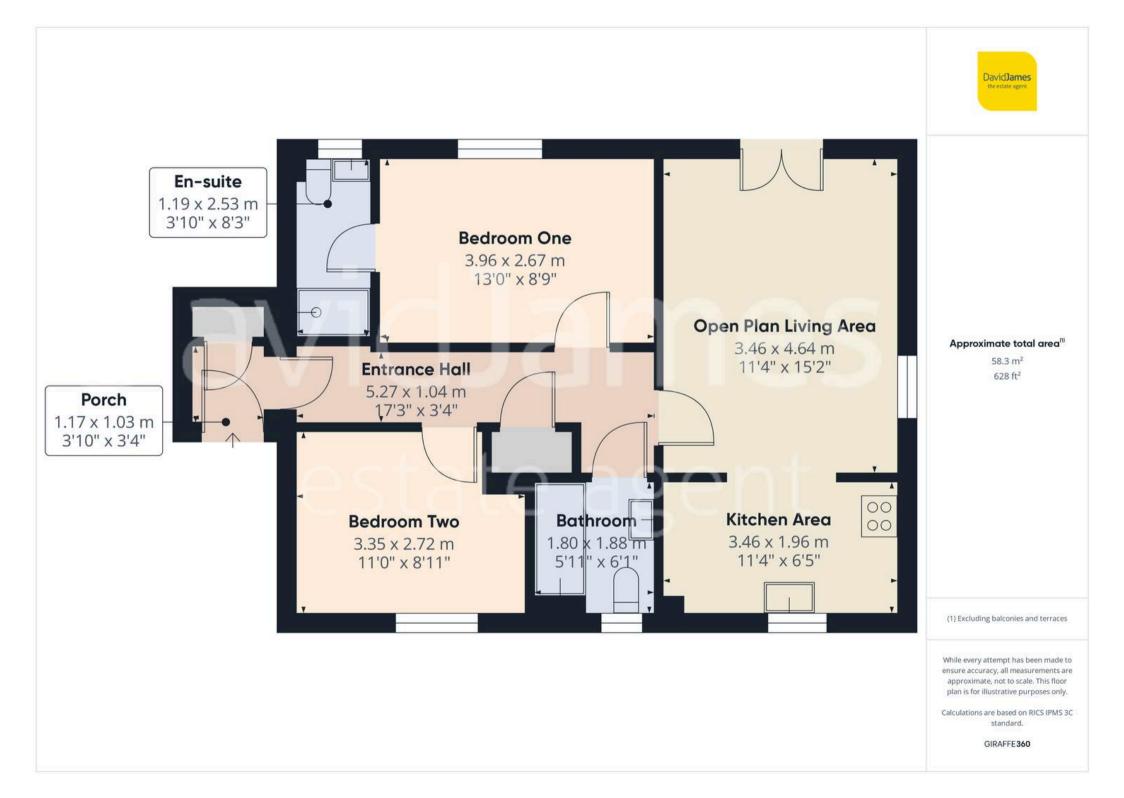

## Gedling, Nottingham

Modern first-floor apartment close to the stunning Gedling Country Park! Boasting an open-plan living area, fitted kitchen, 2 double beds, an en-suite and bathroom plus an allocated parking space! Council Tax band: B

Tenure: Leasehold

EPC Energy Efficiency Rating: B

EPC Environmental Impact Rating: B

- Modern first floor apartment
- Close to both Mapperley and Gedling's nearby amenities
- Within easy reach of the stunning Gedling Country Park
- Ideal for a first-time buyer, investor or professionals
- Communal entrance lobby with intercom system
- Bright open plan living area with a feature Juliet balcony
- Modern fitted kitchen with a range of integrated appliances
- Two double bedrooms (main bedroom with en-suite shower room)
- Main bathroom with a three-piece contemporary white suite
- Allocated parking space with further open visitor parking