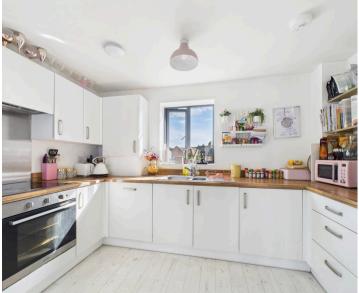

Tenure: Leasehold

EPC Energy Efficiency Rating: B

EPC Environmental Impact Rating: B

- Modern first floor apartment
- Close to both Mapperley and Gedling's nearby amenities
- Within easy reach of the stunning Gedling Country Park
- Ideal for a first-time buyer, investor or professionals
- Communal entrance lobby with intercom system
- Bright open plan living area with a feature Juliet balcony
- Modern fitted kitchen with a range of integrated appliances
- Two double bedrooms (main bedroom with en-suite shower room)
- Main bathroom with a three-piece contemporary white suite
- Allocated parking space with further open visitor parking