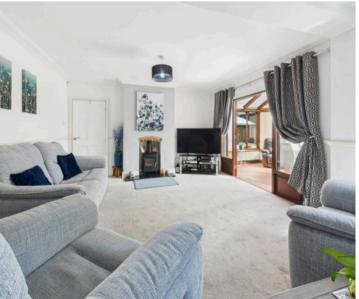

**Tenure: Freehold** 

EPC Energy Efficiency Rating: D

EPC Environmental Impact Rating:

- Detached family home with versatile living spaces & no upward chain
- Within easy reach of Mapperley and Arnold's amenities, popular schools and frequent bus services
- Bright and spacious lounge with a woodburning stove and an adjoining conservatory
- Separate ground floor sitting room with a feature bay window
- Superb kitchen with a range of integrated appliances and breakfast bar area
- Four well-proportioned double bedrooms
- Contemporary bathroom with twin sinks, a bath and separate twin-head shower enclosure
- Both first and ground floor WC's for added convenience
- Mature, landscaped and southerly-facing rear garden with patio, lawn and seating areas
- Generous driveway for multiple cars leading to a useful garage