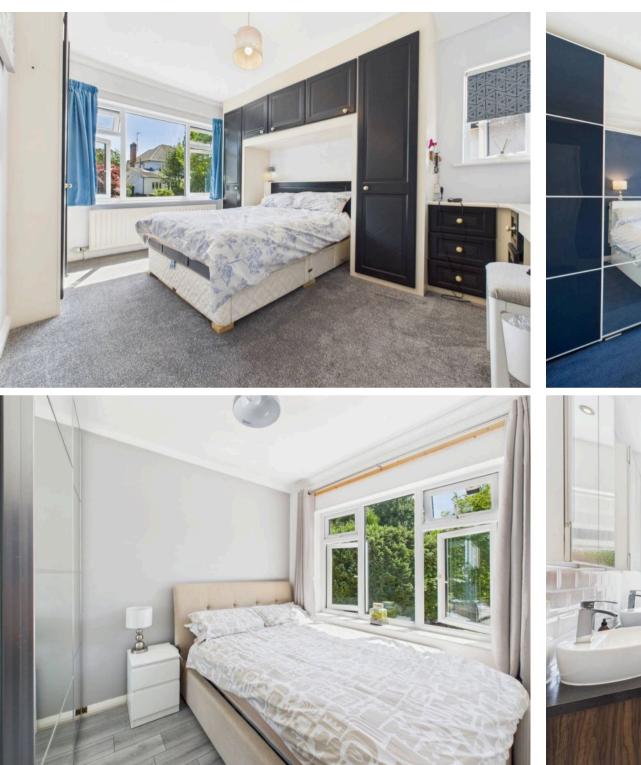

**Tenure: Freehold** 

EPC Energy Efficiency Rating: D

EPC Environmental Impact Rating:

- Detached family home with versatile living spaces & no upward chain
- Within easy reach of Mapperley and Arnold's amenities, popular schools and frequent bus services
- Bright and spacious lounge with a woodburning stove and an adjoining conservatory
- Separate ground floor sitting room with a feature bay window
- Superb kitchen with a range of integrated appliances and breakfast bar area
- Four well-proportioned double bedrooms
- Contemporary bathroom with twin sinks, a bath and separate twin-head shower enclosure
- Both first and ground floor WC's for added convenience
- Mature, landscaped and southerly-facing rear garden with patio, lawn and seating areas
- Generous driveway for multiple cars leading to a useful garage