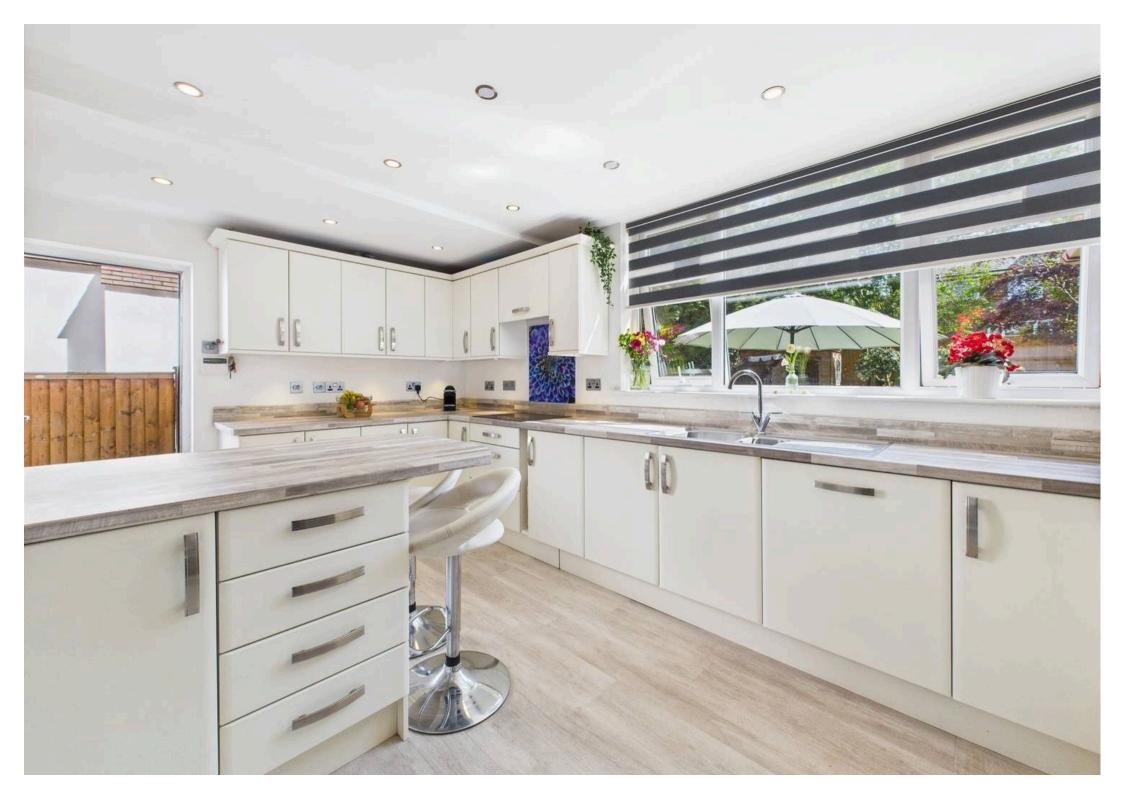

**Tenure: Freehold** 

EPC Energy Efficiency Rating: D

EPC Environmental Impact Rating:

- Detached family home with versatile living spaces & no upward chain
- Within easy reach of Mapperley and Arnold's amenities, popular schools and frequent bus services
- Bright and spacious lounge with a woodburning stove and an adjoining conservatory
- Separate ground floor sitting room with a feature bay window
- Superb kitchen with a range of integrated appliances and breakfast bar area
- Four well-proportioned double bedrooms
- Contemporary bathroom with twin sinks, a bath and separate twin-head shower enclosure
- Both first and ground floor WC's for added convenience
- Mature, landscaped and southerly-facing rear garden with patio, lawn and seating areas
- Generous driveway for multiple cars leading to a useful garage