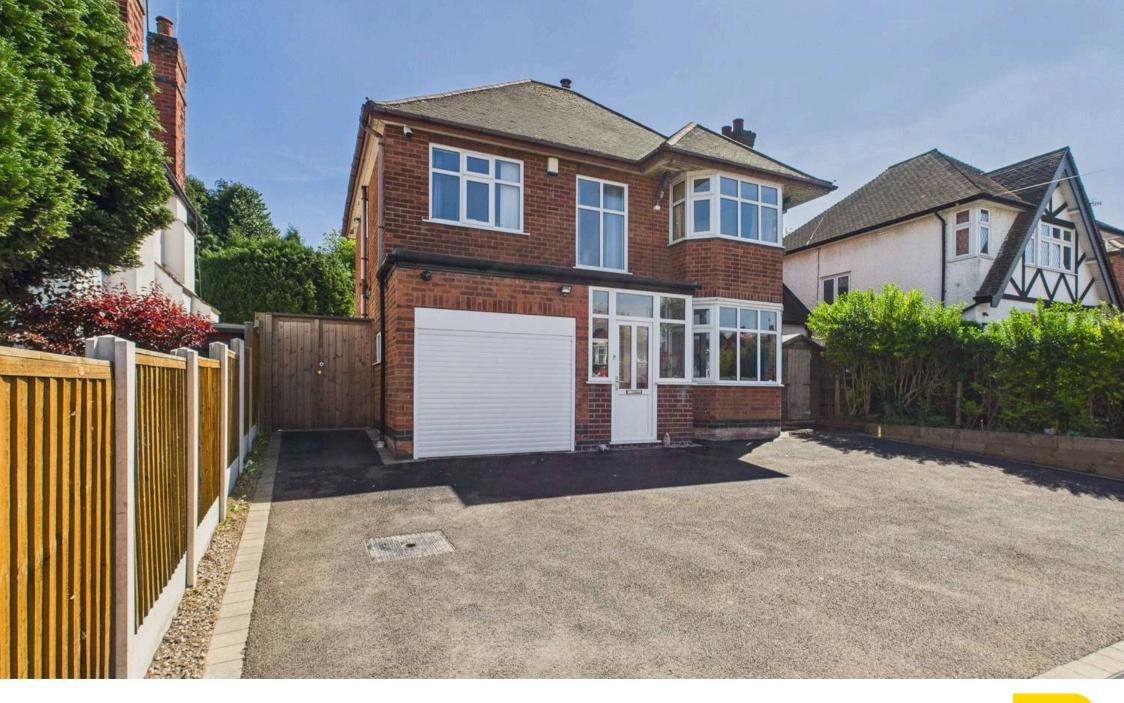

## Woodthorpe, Nottingham

4 double bed detached home in the highly desirable Woodthorpe! 2 reception rooms plus a conservatory, modern kitchen, bathroom and a southerly-facing garden plus multi-vehicle parking with a garage! Council Tax band: E

**Tenure: Freehold** 

EPC Energy Efficiency Rating: D

EPC Environmental Impact Rating:

- Detached family home with versatile living spaces & no upward chain
- Within easy reach of Mapperley and Arnold's amenities, popular schools and frequent bus services
- Bright and spacious lounge with a woodburning stove and an adjoining conservatory
- Separate ground floor sitting room with a feature bay window
- Superb kitchen with a range of integrated appliances and breakfast bar area
- Four well-proportioned double bedrooms
- Contemporary bathroom with twin sinks, a bath and separate twin-head shower enclosure
- Both first and ground floor WC's for added convenience
- Mature, landscaped and southerly-facing rear garden with patio, lawn and seating areas
- Generous driveway for multiple cars leading to a useful garage