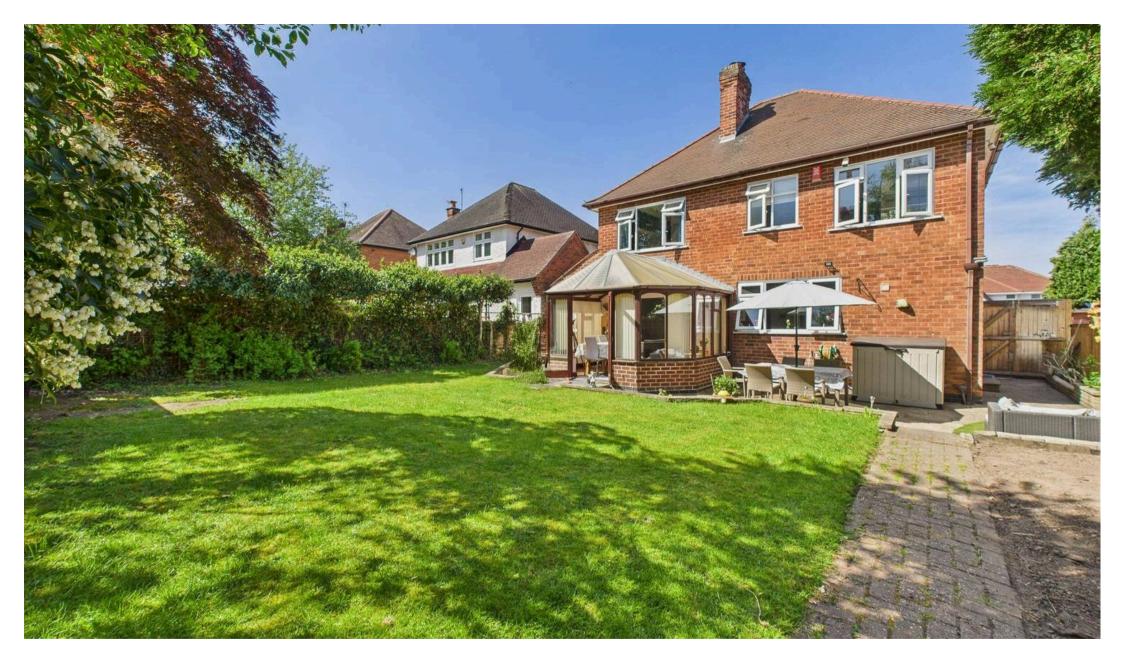

## Woodthorpe, Nottingham

4 double bed detached home in the highly desirable Woodthorpe! 2 reception rooms plus a conservatory, modern kitchen, bathroom and a southerly-facing garden plus multi-vehicle parking with a garage! Council Tax band: E

**Tenure: Freehold** 

EPC Energy Efficiency Rating: D

EPC Environmental Impact Rating:

- Detached family home with versatile living spaces & no upward chain
- Within easy reach of Mapperley and Arnold's amenities, popular schools and frequent bus services
- Bright and spacious lounge with a woodburning stove and an adjoining conservatory
- Separate ground floor sitting room with a feature bay window
- Superb kitchen with a range of integrated appliances and breakfast bar area
- Four well-proportioned double bedrooms
- Contemporary bathroom with twin sinks, a bath and separate twin-head shower enclosure
- Both first and ground floor WC's for added convenience
- Mature, landscaped and southerly-facing rear garden with patio, lawn and seating areas
- Generous driveway for multiple cars leading to a useful garage