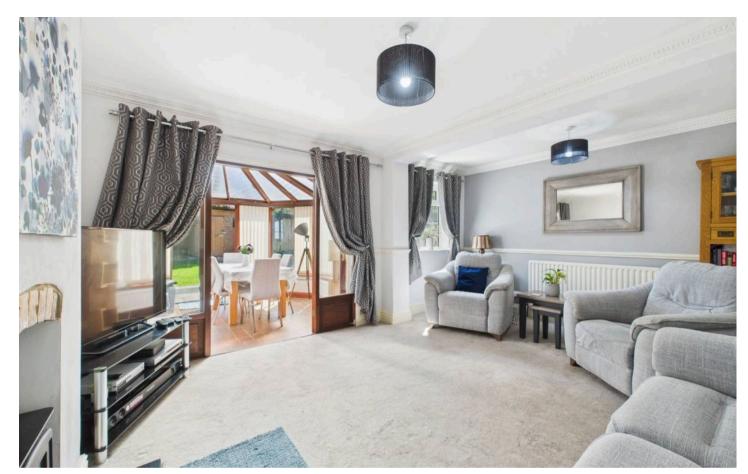

**Tenure: Freehold** 

EPC Energy Efficiency Rating: D

EPC Environmental Impact Rating:

- Detached family home with versatile living spaces & no upward chain
- Within easy reach of Mapperley and Arnold's amenities, popular schools and frequent bus services
- Bright and spacious lounge with a woodburning stove and an adjoining conservatory
- Separate ground floor sitting room with a feature bay window
- Superb kitchen with a range of integrated appliances and breakfast bar area
- Four well-proportioned double bedrooms
- Contemporary bathroom with twin sinks, a bath and separate twin-head shower enclosure
- Both first and ground floor WC's for added convenience
- Mature, landscaped and southerly-facing rear garden with patio, lawn and seating areas
- Generous driveway for multiple cars leading to a useful garage