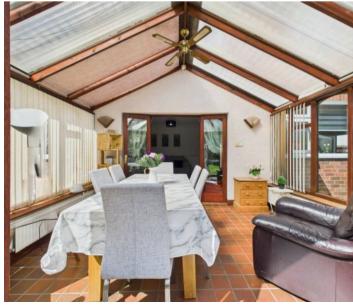

**Tenure: Freehold** 

EPC Energy Efficiency Rating: D

EPC Environmental Impact Rating:

- Detached family home with versatile living spaces & no upward chain
- Within easy reach of Mapperley and Arnold's amenities, popular schools and frequent bus services
- Bright and spacious lounge with a woodburning stove and an adjoining conservatory
- Separate ground floor sitting room with a feature bay window
- Superb kitchen with a range of integrated appliances and breakfast bar area
- Four well-proportioned double bedrooms
- Contemporary bathroom with twin sinks, a bath and separate twin-head shower enclosure
- Both first and ground floor WC's for added convenience
- Mature, landscaped and southerly-facing rear garden with patio, lawn and seating areas
- Generous driveway for multiple cars leading to a useful garage