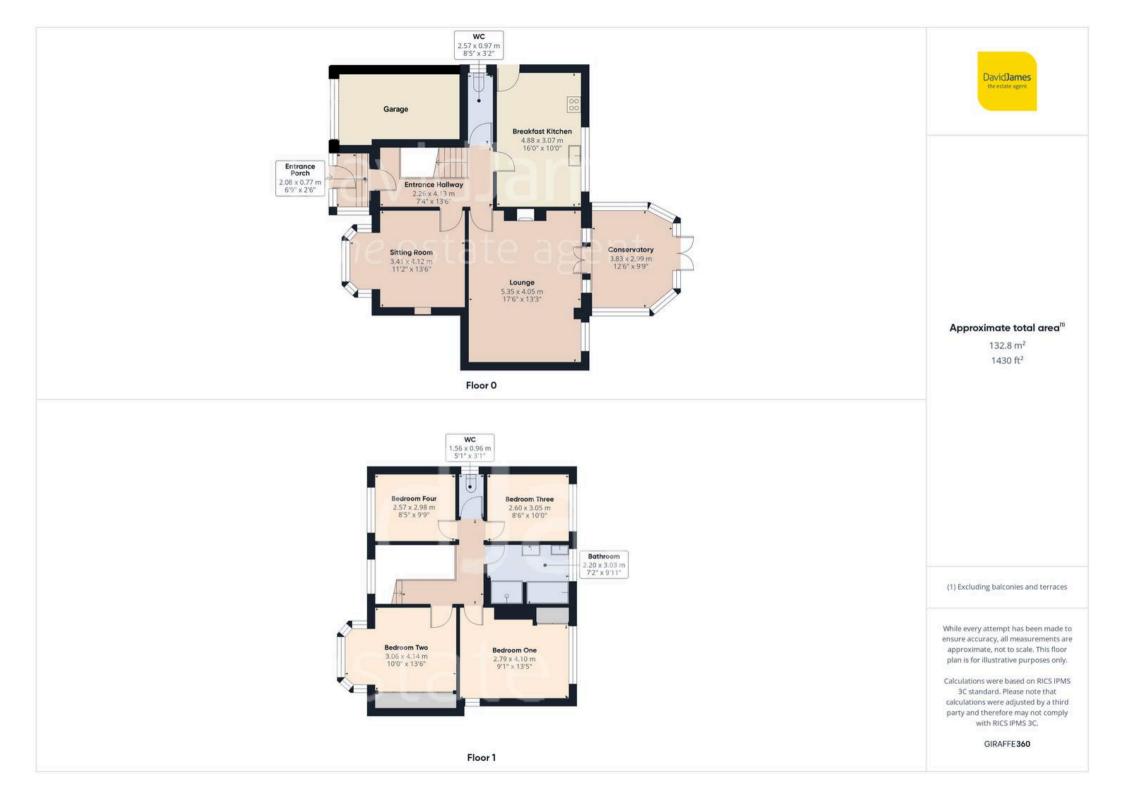

## Woodthorpe, Nottingham

4 double bed detached home in the highly desirable Woodthorpe! 2 reception rooms plus a conservatory, modern kitchen, bathroom and a southerly-facing garden plus multi-vehicle parking with a garage! Council Tax band: E

**Tenure: Freehold** 

EPC Energy Efficiency Rating: D

EPC Environmental Impact Rating:

- Detached family home with versatile living spaces & no upward chain
- Within easy reach of Mapperley and Arnold's amenities, popular schools and frequent bus services
- Bright and spacious lounge with a woodburning stove and an adjoining conservatory
- Separate ground floor sitting room with a feature bay window
- Superb kitchen with a range of integrated appliances and breakfast bar area
- Four well-proportioned double bedrooms
- Contemporary bathroom with twin sinks, a bath and separate twin-head shower enclosure
- Both first and ground floor WC's for added convenience
- Mature, landscaped and southerly-facing rear garden with patio, lawn and seating areas
- Generous driveway for multiple cars leading to a useful garage