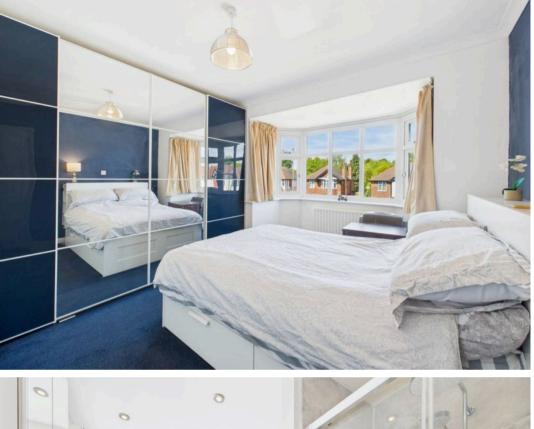

**Tenure: Freehold** 

EPC Energy Efficiency Rating: D

EPC Environmental Impact Rating:

- Detached family home with versatile living spaces & no upward chain
- Within easy reach of Mapperley and Arnold's amenities, popular schools and frequent bus services
- Bright and spacious lounge with a woodburning stove and an adjoining conservatory
- Separate ground floor sitting room with a feature bay window
- Superb kitchen with a range of integrated appliances and breakfast bar area
- Four well-proportioned double bedrooms
- Contemporary bathroom with twin sinks, a bath and separate twin-head shower enclosure
- Both first and ground floor WC's for added convenience
- Mature, landscaped and southerly-facing rear garden with patio, lawn and seating areas
- Generous driveway for multiple cars leading to a useful garage