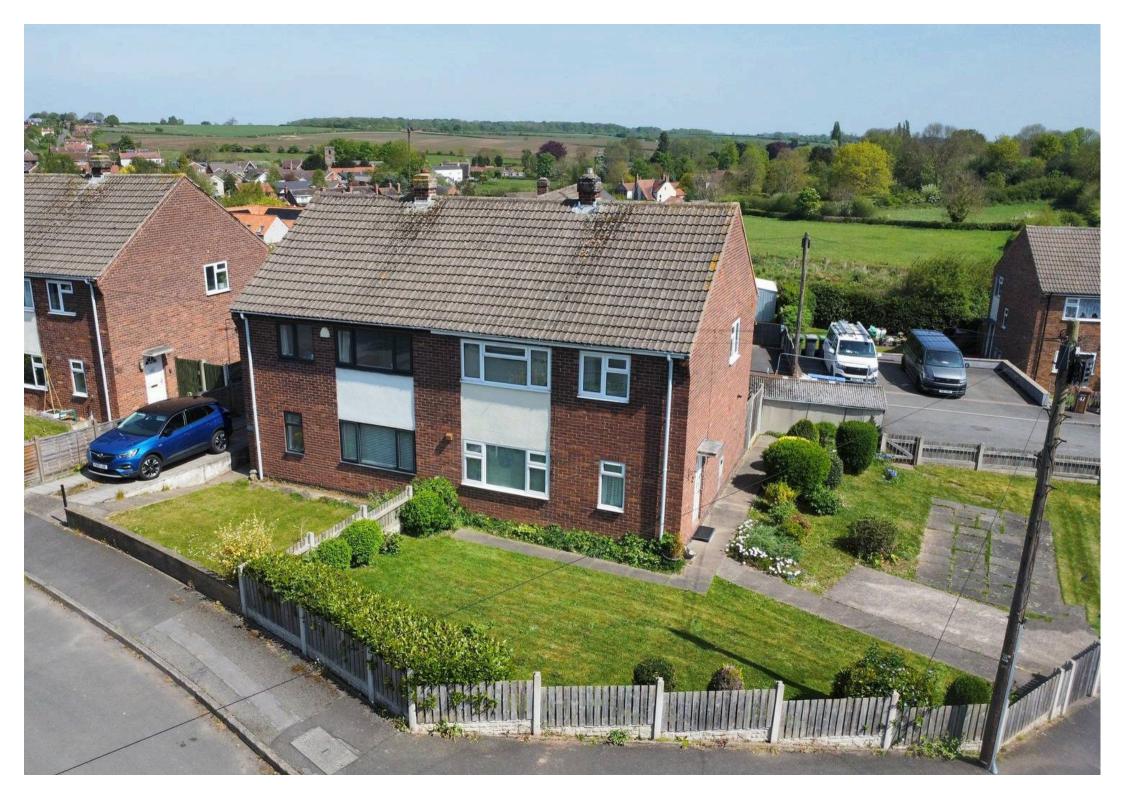

## Lambley, Nottingham

GUIDE PRICE £300,000-£325,000 3 bed semidetached house in Lambley, enjoying a large corner plot position and offered with no chain! Lots of potential and just a stone's throw from open countryside! Council Tax band: C

Tenure: Freehold

EPC Energy Efficiency Rating: C

EPC Environmental Impact Rating:

- Semi-detached family home
- Offered to the market with no upward chain
- Generous corner plot with lots of potential
- A stone's throw from open countryside in the highly sought after Lambley
- Spacious lounge with electric fire
- Bright breakfast kitchen with a range of fitted units and a useful pantry
- Three bedrooms (including two double rooms)
- First floor three-piece bathroom plus a convenient downstairs WC
- Generous corner-plot lawned gardens with a low-maintenance rear
- Garage and off-street parking