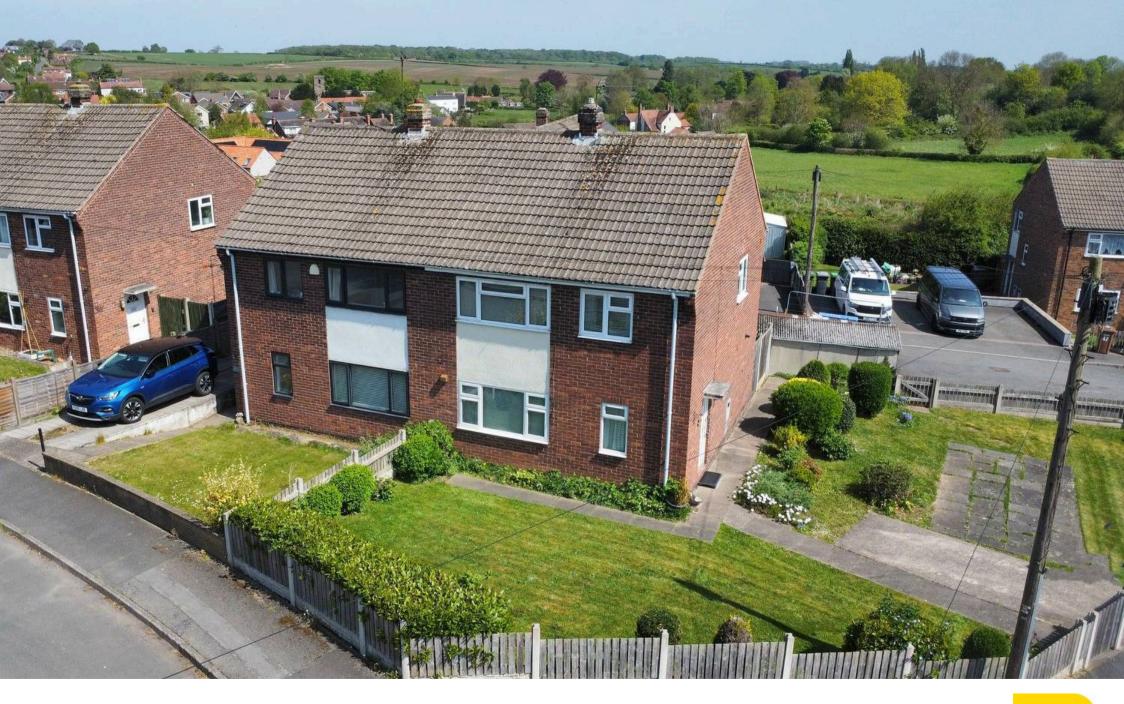

## Lambley, Nottingham

GUIDE PRICE £300,000-£325,000 3 bed semidetached house in Lambley, enjoying a large corner plot position and offered with no chain! Lots of potential and just a stone's throw from open countryside! Council Tax band: C

Tenure: Freehold

EPC Energy Efficiency Rating: C

EPC Environmental Impact Rating:

- Semi-detached family home
- Offered to the market with no upward chain
- Generous corner plot with lots of potential
- A stone's throw from open countryside in the highly sought after Lambley
- Spacious lounge with electric fire
- Bright breakfast kitchen with a range of fitted units and a useful pantry
- Three bedrooms (including two double rooms)
- First floor three-piece bathroom plus a convenient downstairs WC
- Generous corner-plot lawned gardens with a low-maintenance rear
- Garage and off-street parking