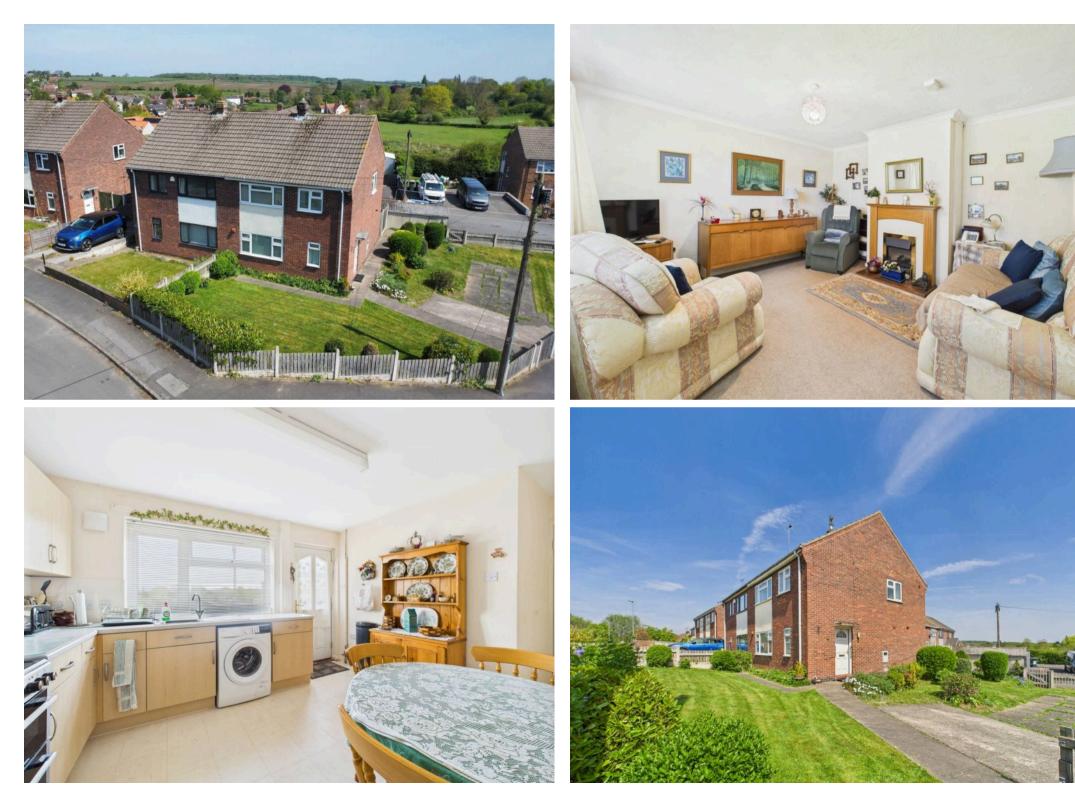

## Lambley, Nottingham

GUIDE PRICE £300,000-£325,000 3 bed semidetached house in Lambley, enjoying a large corner plot position and offered with no chain! Lots of potential and just a stone's throw from open countryside! Council Tax band: C

Tenure: Freehold

EPC Energy Efficiency Rating: C

EPC Environmental Impact Rating:

- Semi-detached family home
- Offered to the market with no upward chain
- Generous corner plot with lots of potential
- A stone's throw from open countryside in the highly sought after Lambley
- Spacious lounge with electric fire
- Bright breakfast kitchen with a range of fitted units and a useful pantry
- Three bedrooms (including two double rooms)
- First floor three-piece bathroom plus a convenient downstairs WC
- Generous corner-plot lawned gardens with a low-maintenance rear
- Garage and off-street parking