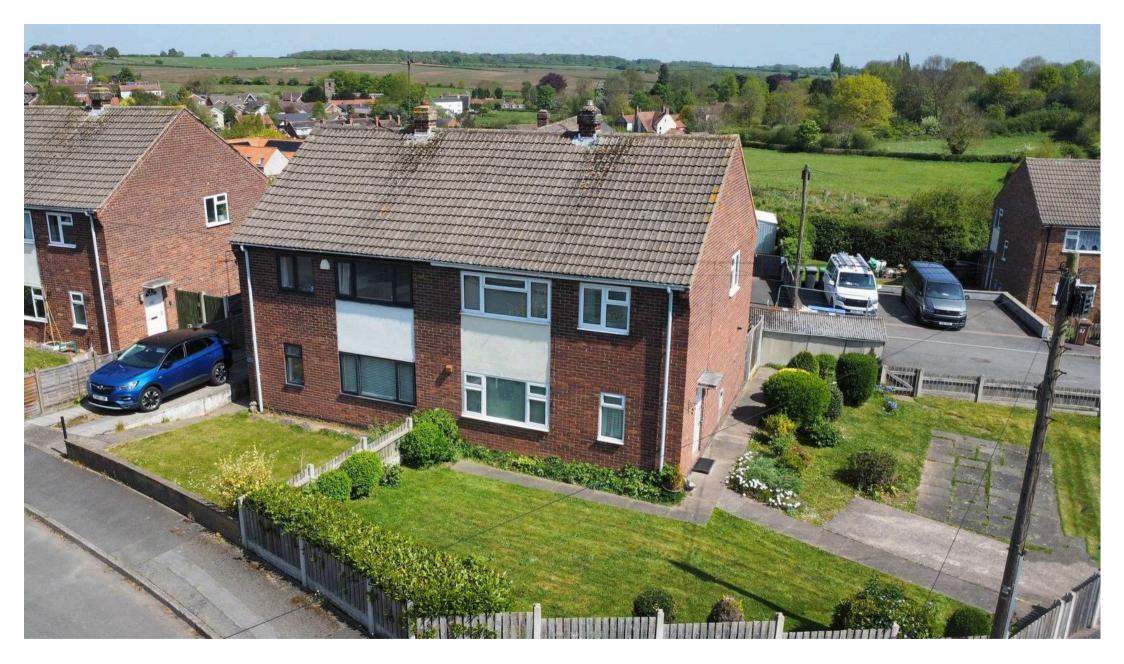

## Lambley, Nottingham

GUIDE PRICE £300,000-£325,000 3 bed semidetached house in Lambley, enjoying a large corner plot position and offered with no chain! Lots of potential and just a stone's throw from open countryside! Council Tax band: C

Tenure: Freehold

EPC Energy Efficiency Rating: C

EPC Environmental Impact Rating:

- Semi-detached family home
- Offered to the market with no upward chain
- Generous corner plot with lots of potential
- A stone's throw from open countryside in the highly sought after Lambley
- Spacious lounge with electric fire
- Bright breakfast kitchen with a range of fitted units and a useful pantry
- Three bedrooms (including two double rooms)
- First floor three-piece bathroom plus a convenient downstairs WC
- Generous corner-plot lawned gardens with a low-maintenance rear
- Garage and off-street parking