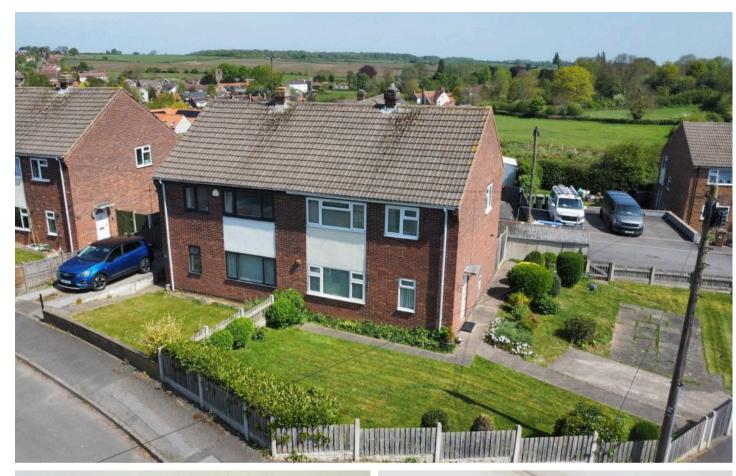

## Lambley, Nottingham

GUIDE PRICE £300,000-£325,000 3 bed semidetached house in Lambley, enjoying a large corner plot position and offered with no chain! Lots of potential and just a stone's throw from open countryside! Council Tax band: C

Tenure: Freehold

EPC Energy Efficiency Rating: C

EPC Environmental Impact Rating:

- Semi-detached family home
- Offered to the market with no upward chain
- Generous corner plot with lots of potential
- A stone's throw from open countryside in the highly sought after Lambley
- Spacious lounge with electric fire
- Bright breakfast kitchen with a range of fitted units and a useful pantry
- Three bedrooms (including two double rooms)
- First floor three-piece bathroom plus a convenient downstairs WC
- Generous corner-plot lawned gardens with a low-maintenance rear
- Garage and off-street parking