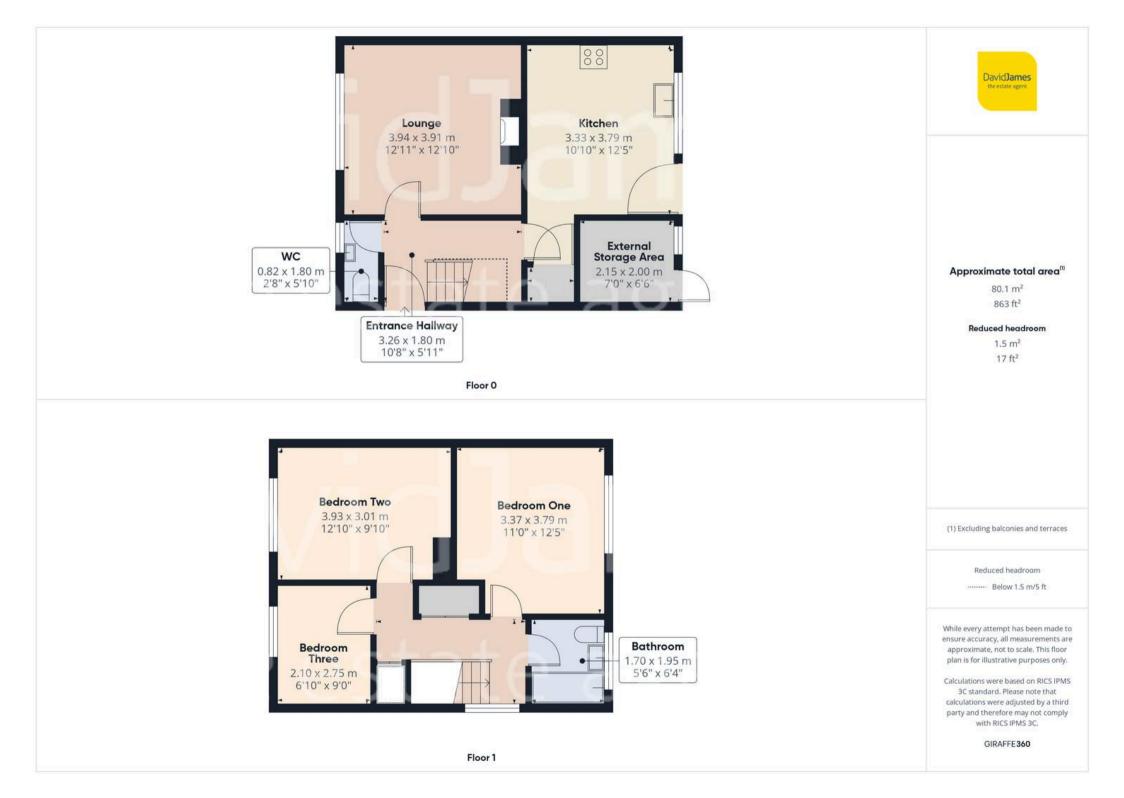

Tenure: Freehold

EPC Energy Efficiency Rating: C

EPC Environmental Impact Rating:

- Semi-detached family home
- Offered to the market with no upward chain
- Generous corner plot with lots of potential
- A stone's throw from open countryside in the highly sought after Lambley
- Spacious lounge with electric fire
- Bright breakfast kitchen with a range of fitted units and a useful pantry
- Three bedrooms (including two double rooms)
- First floor three-piece bathroom plus a convenient downstairs WC
- Generous corner-plot lawned gardens with a low-maintenance rear
- Garage and off-street parking