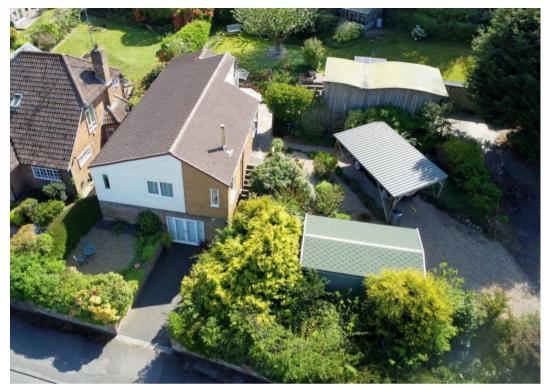

Council Tax band: D

Tenure: Freehold

EPC Energy Efficiency Rating: D

**EPC Environmental Impact Rating:** 

- Generous and well-presented 3 bedroom home on a generous wrap-around plot
- Sought-after Woodthorpe location in a tranquil and convenient location
- Close to Mapperley's excellent nearby amenities
- Versatile layout ideal for families, professionals or those seeking predominantly single-storey living
- Bright and spacious lounge with a contemporary wood-burning stove and garden views
- Stylish dining kitchen with dual-aspect windows and a range of integrated appliances
- Sleek modern shower room with a large walkin shower enclosure
- Unique spiral staircase leading to a versatile lower ground floor bedroom three/reception room
- Extensive, mature and southerly facing landscaped gardens with multiple seating areas and open lawns
- Private driveway, carport and two garages