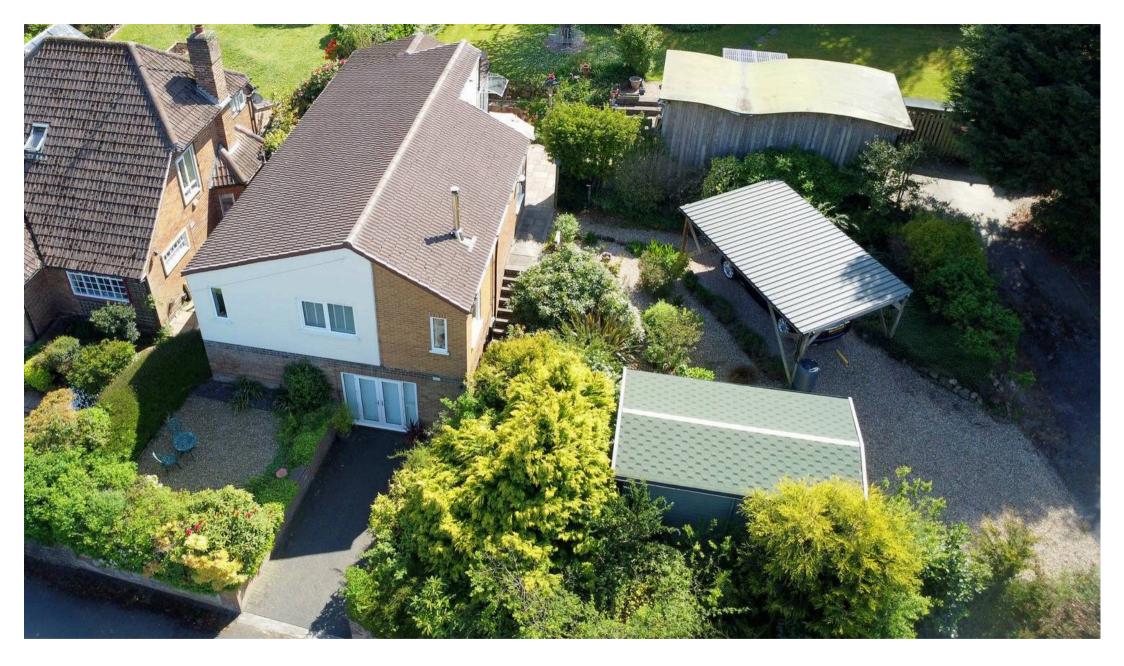

Council Tax band: D

Tenure: Freehold

EPC Energy Efficiency Rating: D

**EPC Environmental Impact Rating:** 

- Generous and well-presented 3 bedroom home on a generous wrap-around plot
- Sought-after Woodthorpe location in a tranquil and convenient location
- Close to Mapperley's excellent nearby amenities
- Versatile layout ideal for families, professionals or those seeking predominantly single-storey living
- Bright and spacious lounge with a contemporary wood-burning stove and garden views
- Stylish dining kitchen with dual-aspect windows and a range of integrated appliances
- Sleek modern shower room with a large walkin shower enclosure
- Unique spiral staircase leading to a versatile lower ground floor bedroom three/reception room
- Extensive, mature and southerly facing landscaped gardens with multiple seating areas and open lawns
- Private driveway, carport and two garages