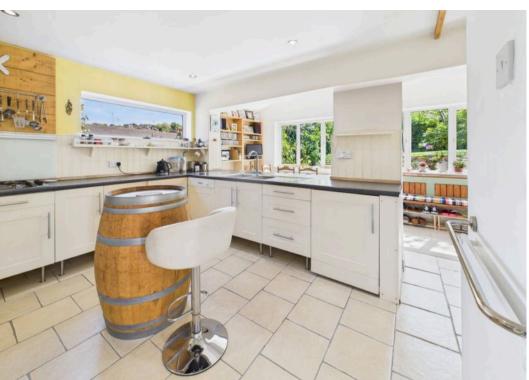

Council Tax band: D

Tenure: Freehold

EPC Energy Efficiency Rating: D

**EPC Environmental Impact Rating:** 

- Generous and well-presented 3 bedroom home on a generous wrap-around plot
- Sought-after Woodthorpe location in a tranquil and convenient location
- Close to Mapperley's excellent nearby amenities
- Versatile layout ideal for families, professionals or those seeking predominantly single-storey living
- Bright and spacious lounge with a contemporary wood-burning stove and garden views
- Stylish dining kitchen with dual-aspect windows and a range of integrated appliances
- Sleek modern shower room with a large walkin shower enclosure
- Unique spiral staircase leading to a versatile lower ground floor bedroom three/reception room
- Extensive, mature and southerly facing landscaped gardens with multiple seating areas and open lawns
- Private driveway, carport and two garages