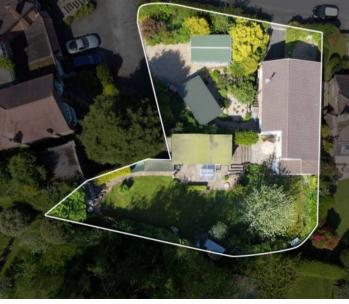

Council Tax band: D

Tenure: Freehold

EPC Energy Efficiency Rating: D

**EPC Environmental Impact Rating:** 

- Generous and well-presented 3 bedroom home on a generous wrap-around plot
- Sought-after Woodthorpe location in a tranquil and convenient location
- Close to Mapperley's excellent nearby amenities
- Versatile layout ideal for families, professionals or those seeking predominantly single-storey living
- Bright and spacious lounge with a contemporary wood-burning stove and garden views
- Stylish dining kitchen with dual-aspect windows and a range of integrated appliances
- Sleek modern shower room with a large walkin shower enclosure
- Unique spiral staircase leading to a versatile lower ground floor bedroom three/reception room
- Extensive, mature and southerly facing landscaped gardens with multiple seating areas and open lawns
- Private driveway, carport and two garages