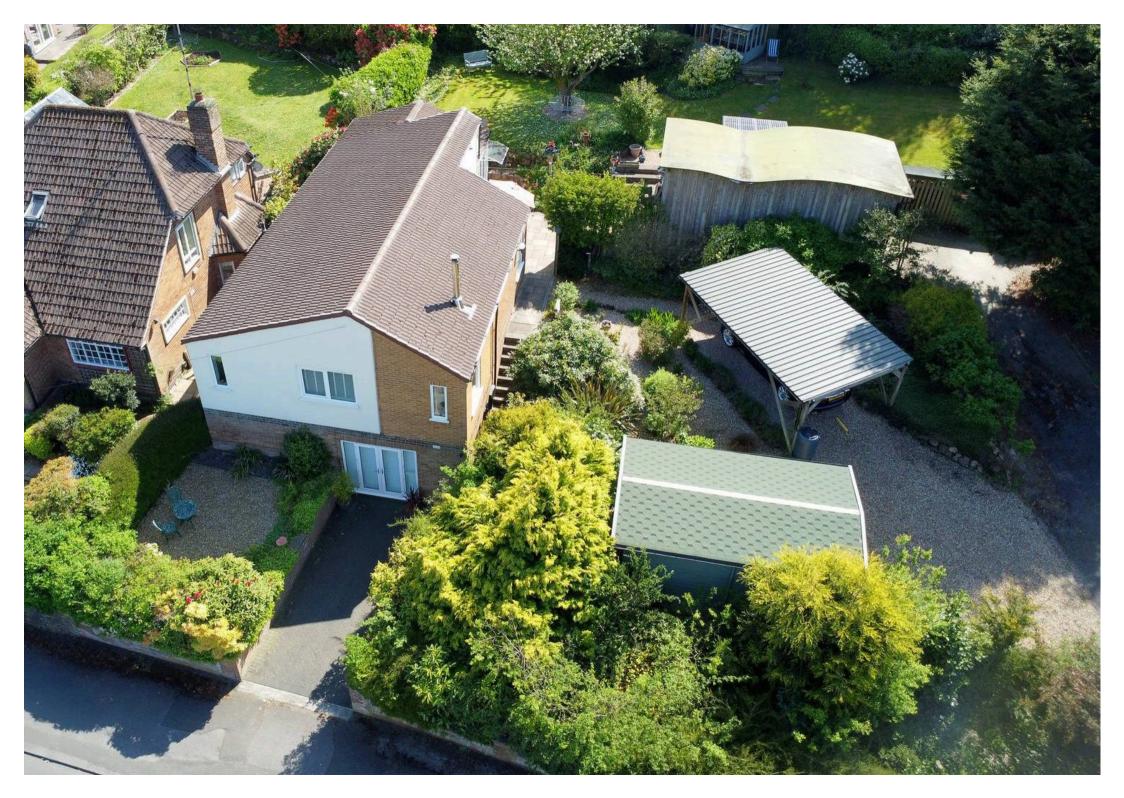

## 122a Wensley Road

Woodthorpe, Nottingham

GUIDE PRICE £425,000-£450,000 Exceptional 3 bedroom split-level detached home with beautiful gardens, contemporary interiors, ample parking and a versatile layout. Viewing is absolutely essential!

Council Tax band: D

Tenure: Freehold

EPC Energy Efficiency Rating: D

**EPC Environmental Impact Rating:** 

- Generous and well-presented 3 bedroom home on a generous wrap-around plot
- Sought-after Woodthorpe location in a tranquil and convenient location
- Close to Mapperley's excellent nearby amenities
- Versatile layout ideal for families, professionals or those seeking predominantly single-storey living
- Bright and spacious lounge with a contemporary wood-burning stove and garden views
- Stylish dining kitchen with dual-aspect windows and a range of integrated appliances
- Sleek modern shower room with a large walkin shower enclosure
- Unique spiral staircase leading to a versatile lower ground floor bedroom three/reception room
- Extensive, mature and southerly facing landscaped gardens with multiple seating areas and open lawns
- Private driveway, carport and two garages