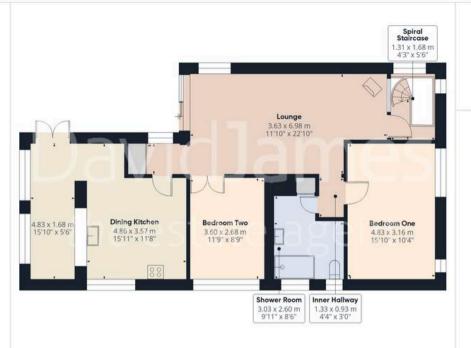

Council Tax band: D

Tenure: Freehold

EPC Energy Efficiency Rating: D

**EPC Environmental Impact Rating:** 

- Generous and well-presented 3 bedroom home on a generous wrap-around plot
- Sought-after Woodthorpe location in a tranquil and convenient location
- Close to Mapperley's excellent nearby amenities
- Versatile layout ideal for families, professionals or those seeking predominantly single-storey living
- Bright and spacious lounge with a contemporary wood-burning stove and garden views
- Stylish dining kitchen with dual-aspect windows and a range of integrated appliances
- Sleek modern shower room with a large walkin shower enclosure
- Unique spiral staircase leading to a versatile lower ground floor bedroom three/reception room
- Extensive, mature and southerly facing landscaped gardens with multiple seating areas and open lawns
- Private driveway, carport and two garages

DavidJames the estate agent

Approximate total area<sup>(1)</sup>

129.3 m<sup>2</sup>

1392 ft<sup>2</sup>

Reduced headroom

1.5 m<sup>2</sup>

16 ft<sup>2</sup>

Floor 0 Building 1

Floor 1 Building 1

Floor 0 Building 2

(1) Excluding balconies and terraces

Reduced headroom

----- Below 1.5 m/5 ft

While every attempt has been made to ensure accuracy, all measurements are approximate, not to scale. This floor plan is for illustrative purposes only.