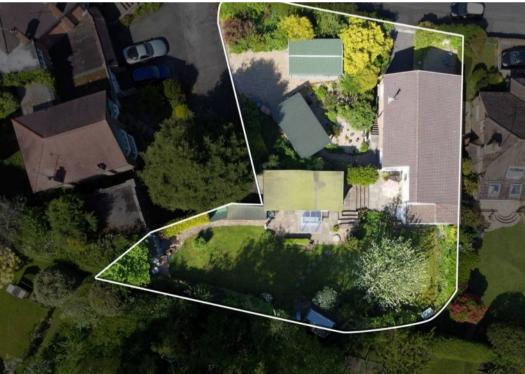

Council Tax band: D

Tenure: Freehold

EPC Energy Efficiency Rating: D

**EPC Environmental Impact Rating:** 

- Generous and well-presented 3 bedroom home on a generous wrap-around plot
- Sought-after Woodthorpe location in a tranquil and convenient location
- Close to Mapperley's excellent nearby amenities
- Versatile layout ideal for families, professionals or those seeking predominantly single-storey living
- Bright and spacious lounge with a contemporary wood-burning stove and garden views
- Stylish dining kitchen with dual-aspect windows and a range of integrated appliances
- Sleek modern shower room with a large walkin shower enclosure
- Unique spiral staircase leading to a versatile lower ground floor bedroom three/reception room
- Extensive, mature and southerly facing landscaped gardens with multiple seating areas and open lawns
- Private driveway, carport and two garages