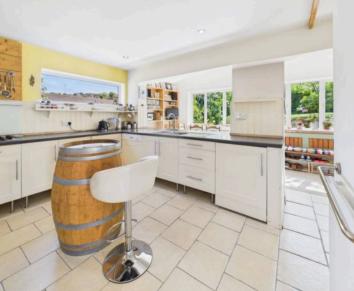

Council Tax band: D

Tenure: Freehold

EPC Energy Efficiency Rating: D

**EPC Environmental Impact Rating:** 

- Generous and well-presented 3 bedroom home on a generous wrap-around plot
- Sought-after Woodthorpe location in a tranquil and convenient location
- Close to Mapperley's excellent nearby amenities
- Versatile layout ideal for families, professionals or those seeking predominantly single-storey living
- Bright and spacious lounge with a contemporary wood-burning stove and garden views
- Stylish dining kitchen with dual-aspect windows and a range of integrated appliances
- Sleek modern shower room with a large walkin shower enclosure
- Unique spiral staircase leading to a versatile lower ground floor bedroom three/reception room
- Extensive, mature and southerly facing landscaped gardens with multiple seating areas and open lawns
- Private driveway, carport and two garages