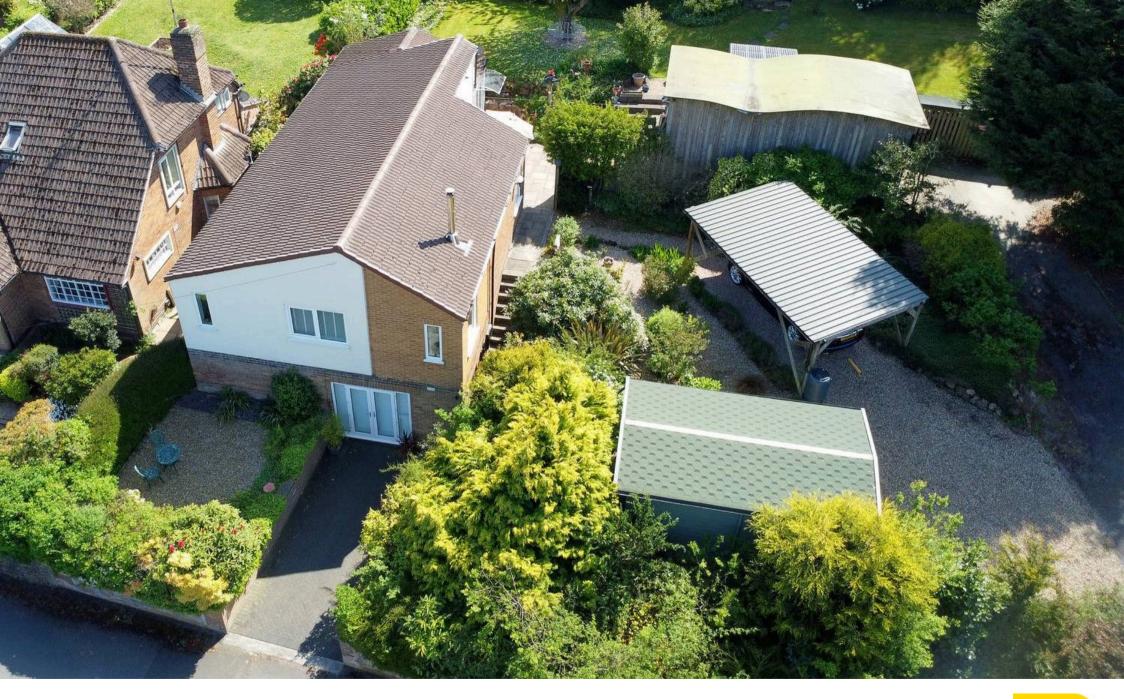

## 122a Wensley Road

Woodthorpe, Nottingham

GUIDE PRICE £425,000-£450,000 Exceptional 3 bedroom split-level detached home with beautiful gardens, contemporary interiors, ample parking and a versatile layout. Viewing is absolutely essential!

Council Tax band: D

Tenure: Freehold

EPC Energy Efficiency Rating: D

**EPC Environmental Impact Rating:** 

- Generous and well-presented 3 bedroom home on a generous wrap-around plot
- Sought-after Woodthorpe location in a tranquil and convenient location
- Close to Mapperley's excellent nearby amenities
- Versatile layout ideal for families, professionals or those seeking predominantly single-storey living
- Bright and spacious lounge with a contemporary wood-burning stove and garden views
- Stylish dining kitchen with dual-aspect windows and a range of integrated appliances
- Sleek modern shower room with a large walkin shower enclosure
- Unique spiral staircase leading to a versatile lower ground floor bedroom three/reception room
- Extensive, mature and southerly facing landscaped gardens with multiple seating areas and open lawns
- Private driveway, carport and two garages