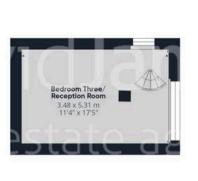

Council Tax band: D

Tenure: Freehold

**EPC Energy Efficiency Rating: D** 

**EPC Environmental Impact Rating: E** 

- Generous and well-presented 3 bedroom home on a generous wrap-around plot
- Sought-after Woodthorpe location in a tranquil and convenient location
- Close to Mapperley's excellent nearby amenities
- Versatile layout ideal for families, professionals or those seeking predominantly single-storey living
- Bright and spacious lounge with a contemporary wood-burning stove and garden views
- Stylish dining kitchen with dual-aspect windows and a range of integrated appliances
- Sleek modern shower room with a large walkin shower enclosure
- Unique spiral staircase leading to a versatile lower ground floor bedroom three/reception room
- Extensive, mature and southerly facing landscaped gardens with multiple seating areas and open lawns
- Private driveway, carport and two garages

DavidJames the estate agent

Approximate total area<sup>(1)</sup>

129.3 m<sup>2</sup>

1392 ft<sup>2</sup>

Reduced headroom

1.5 m<sup>2</sup>

16 ft<sup>2</sup>

Floor 0 Building 1

Floor 1 Building 1

Floor 0 Building 2

(1) Excluding balconies and terraces

Reduced headroom

----- Below 1.5 m/5 ft

While every attempt has been made to ensure accuracy, all measurements are approximate, not to scale. This floor plan is for illustrative purposes only.