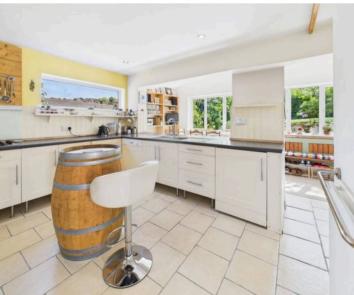

Council Tax band: D

Tenure: Freehold

**EPC Energy Efficiency Rating: D** 

**EPC Environmental Impact Rating: E** 

- Generous and well-presented 3 bedroom home on a generous wrap-around plot
- Sought-after Woodthorpe location in a tranquil and convenient location
- Close to Mapperley's excellent nearby amenities
- Versatile layout ideal for families, professionals or those seeking predominantly single-storey living
- Bright and spacious lounge with a contemporary wood-burning stove and garden views
- Stylish dining kitchen with dual-aspect windows and a range of integrated appliances
- Sleek modern shower room with a large walkin shower enclosure
- Unique spiral staircase leading to a versatile lower ground floor bedroom three/reception room
- Extensive, mature and southerly facing landscaped gardens with multiple seating areas and open lawns
- Private driveway, carport and two garages