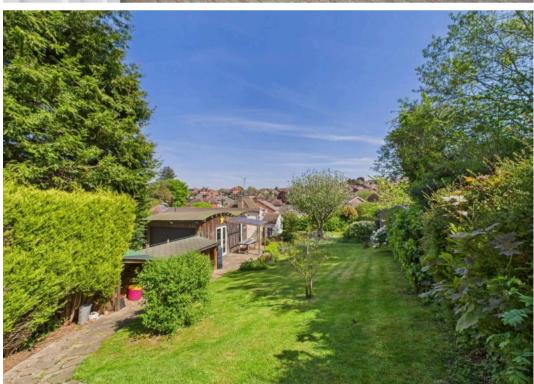

Council Tax band: D

Tenure: Freehold

**EPC Energy Efficiency Rating: D** 

**EPC Environmental Impact Rating: E** 

- Generous and well-presented 3 bedroom home on a generous wrap-around plot
- Sought-after Woodthorpe location in a tranquil and convenient location
- Close to Mapperley's excellent nearby amenities
- Versatile layout ideal for families, professionals or those seeking predominantly single-storey living
- Bright and spacious lounge with a contemporary wood-burning stove and garden views
- Stylish dining kitchen with dual-aspect windows and a range of integrated appliances
- Sleek modern shower room with a large walkin shower enclosure
- Unique spiral staircase leading to a versatile lower ground floor bedroom three/reception room
- Extensive, mature and southerly facing landscaped gardens with multiple seating areas and open lawns
- Private driveway, carport and two garages