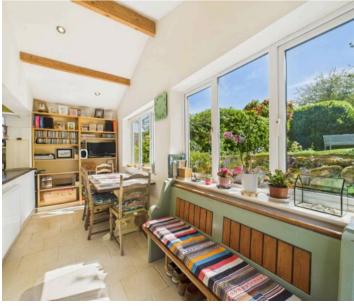

Council Tax band: D

Tenure: Freehold

**EPC Energy Efficiency Rating: D** 

**EPC Environmental Impact Rating: E** 

- Generous and well-presented 3 bedroom home on a generous wrap-around plot
- Sought-after Woodthorpe location in a tranquil and convenient location
- Close to Mapperley's excellent nearby amenities
- Versatile layout ideal for families, professionals or those seeking predominantly single-storey living
- Bright and spacious lounge with a contemporary wood-burning stove and garden views
- Stylish dining kitchen with dual-aspect windows and a range of integrated appliances
- Sleek modern shower room with a large walkin shower enclosure
- Unique spiral staircase leading to a versatile lower ground floor bedroom three/reception room
- Extensive, mature and southerly facing landscaped gardens with multiple seating areas and open lawns
- Private driveway, carport and two garages