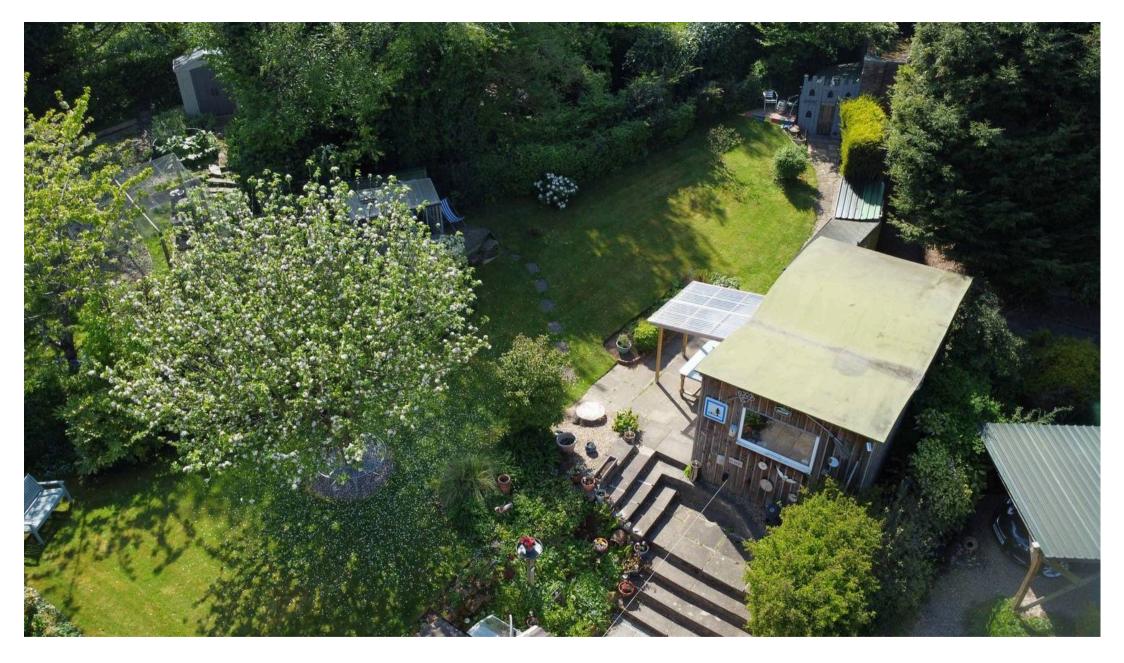

Council Tax band: D

Tenure: Freehold

**EPC Energy Efficiency Rating: D** 

**EPC Environmental Impact Rating: E** 

- Generous and well-presented 3 bedroom home on a generous wrap-around plot
- Sought-after Woodthorpe location in a tranquil and convenient location
- Close to Mapperley's excellent nearby amenities
- Versatile layout ideal for families, professionals or those seeking predominantly single-storey living
- Bright and spacious lounge with a contemporary wood-burning stove and garden views
- Stylish dining kitchen with dual-aspect windows and a range of integrated appliances
- Sleek modern shower room with a large walkin shower enclosure
- Unique spiral staircase leading to a versatile lower ground floor bedroom three/reception room
- Extensive, mature and southerly facing landscaped gardens with multiple seating areas and open lawns
- Private driveway, carport and two garages