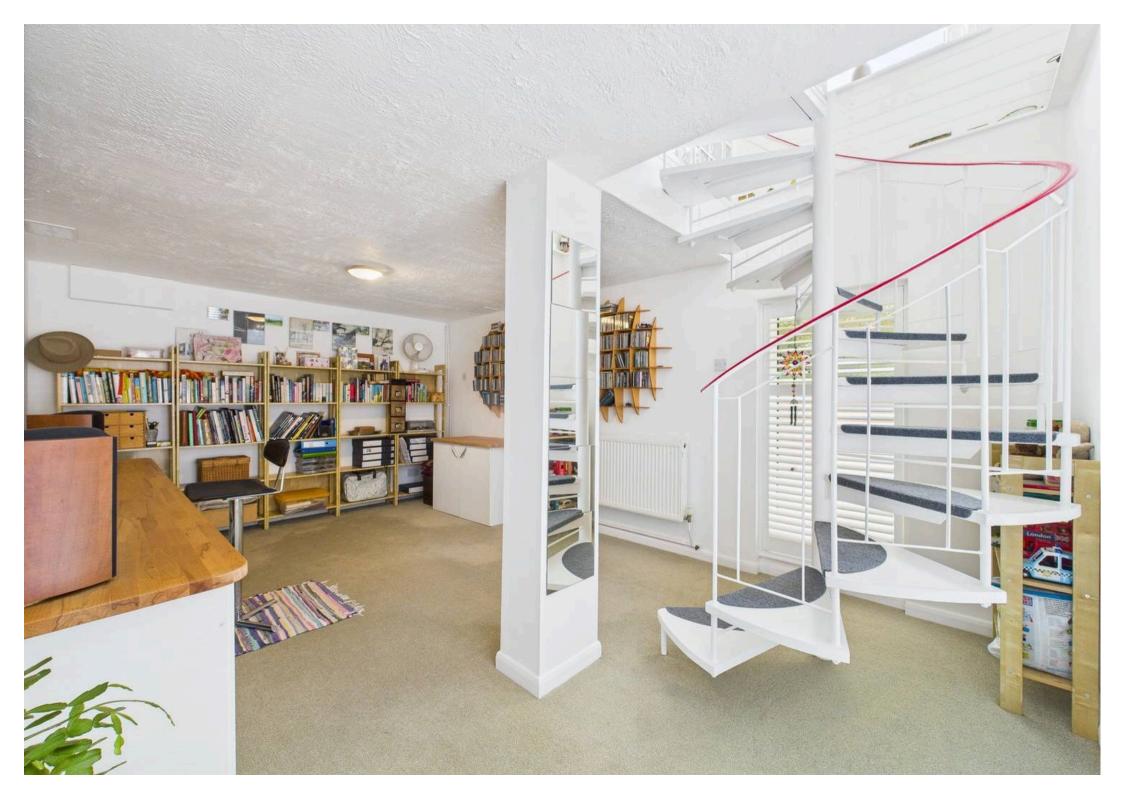

Council Tax band: D

Tenure: Freehold

**EPC Energy Efficiency Rating: D** 

**EPC Environmental Impact Rating: E** 

- Generous and well-presented 3 bedroom home on a generous wrap-around plot
- Sought-after Woodthorpe location in a tranquil and convenient location
- Close to Mapperley's excellent nearby amenities
- Versatile layout ideal for families, professionals or those seeking predominantly single-storey living
- Bright and spacious lounge with a contemporary wood-burning stove and garden views
- Stylish dining kitchen with dual-aspect windows and a range of integrated appliances
- Sleek modern shower room with a large walkin shower enclosure
- Unique spiral staircase leading to a versatile lower ground floor bedroom three/reception room
- Extensive, mature and southerly facing landscaped gardens with multiple seating areas and open lawns
- Private driveway, carport and two garages