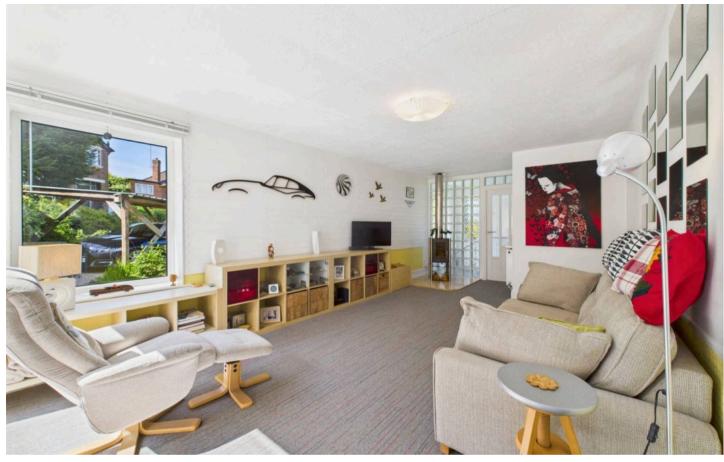

Council Tax band: D

Tenure: Freehold

**EPC Energy Efficiency Rating: D** 

**EPC Environmental Impact Rating: E** 

- Generous and well-presented 3 bedroom home on a generous wrap-around plot
- Sought-after Woodthorpe location in a tranquil and convenient location
- Close to Mapperley's excellent nearby amenities
- Versatile layout ideal for families, professionals or those seeking predominantly single-storey living
- Bright and spacious lounge with a contemporary wood-burning stove and garden views
- Stylish dining kitchen with dual-aspect windows and a range of integrated appliances
- Sleek modern shower room with a large walkin shower enclosure
- Unique spiral staircase leading to a versatile lower ground floor bedroom three/reception room
- Extensive, mature and southerly facing landscaped gardens with multiple seating areas and open lawns
- Private driveway, carport and two garages