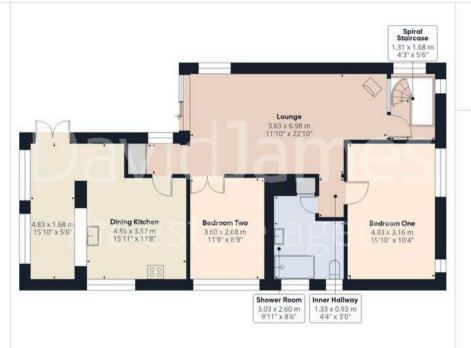

Council Tax band: D

Tenure: Freehold

**EPC Energy Efficiency Rating: D** 

**EPC Environmental Impact Rating: E** 

- Generous and well-presented 3 bedroom home on a generous wrap-around plot
- Sought-after Woodthorpe location in a tranquil and convenient location
- Close to Mapperley's excellent nearby amenities
- Versatile layout ideal for families, professionals or those seeking predominantly single-storey living
- Bright and spacious lounge with a contemporary wood-burning stove and garden views
- Stylish dining kitchen with dual-aspect windows and a range of integrated appliances
- Sleek modern shower room with a large walkin shower enclosure
- Unique spiral staircase leading to a versatile lower ground floor bedroom three/reception room
- Extensive, mature and southerly facing landscaped gardens with multiple seating areas and open lawns
- Private driveway, carport and two garages

DavidJames the estate agent

Approximate total area<sup>(1)</sup>

129.3 m<sup>2</sup>

1392 ft<sup>2</sup>

Reduced headroom

1.5 m<sup>2</sup>

16 ft<sup>2</sup>

Floor 0 Building 1

Floor 1 Building 1

Floor 0 Building 2

(1) Excluding balconies and terraces

Reduced headroom

----- Below 1.5 m/5 ft

While every attempt has been made to ensure accuracy, all measurements are approximate, not to scale. This floor plan is for illustrative purposes only.