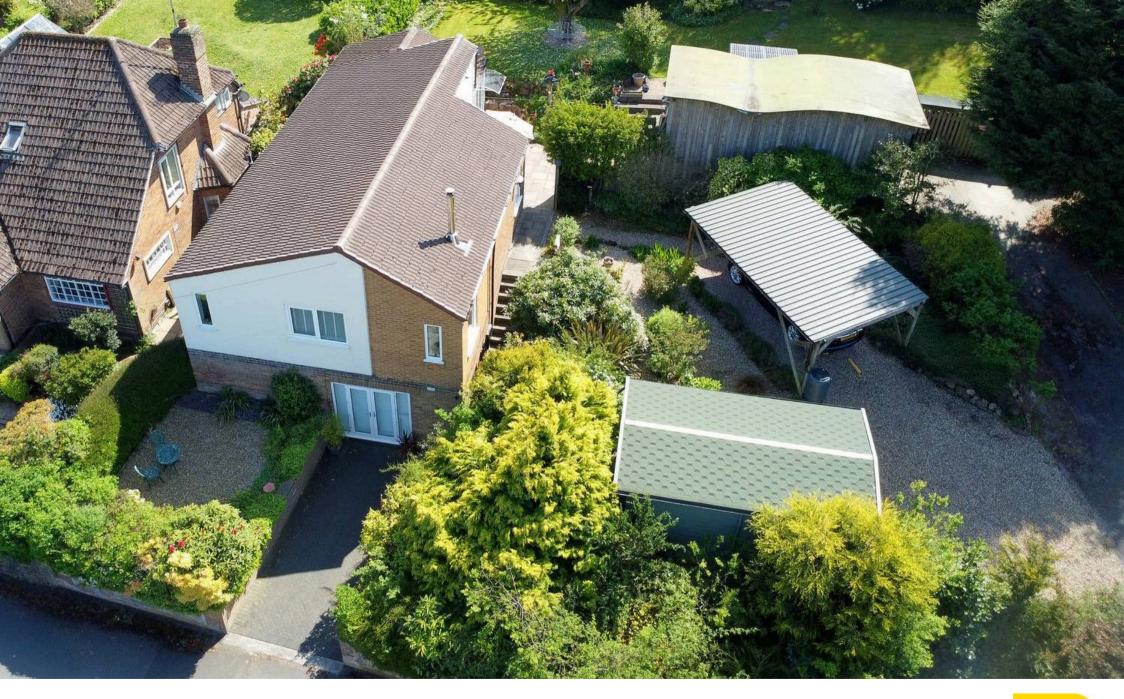

## 122a Wensley Road

Woodthorpe, Nottingham

GUIDE PRICE £425,000-£450,000 Exceptional 3 bedroom split-level detached home with beautiful gardens, contemporary interiors, ample parking and a versatile layout. Viewing is absolutely essential!

Council Tax band: D

Tenure: Freehold

**EPC Energy Efficiency Rating: D** 

**EPC Environmental Impact Rating: E** 

- Generous and well-presented 3 bedroom home on a generous wrap-around plot
- Sought-after Woodthorpe location in a tranquil and convenient location
- Close to Mapperley's excellent nearby amenities
- Versatile layout ideal for families, professionals or those seeking predominantly single-storey living
- Bright and spacious lounge with a contemporary wood-burning stove and garden views
- Stylish dining kitchen with dual-aspect windows and a range of integrated appliances
- Sleek modern shower room with a large walkin shower enclosure
- Unique spiral staircase leading to a versatile lower ground floor bedroom three/reception room
- Extensive, mature and southerly facing landscaped gardens with multiple seating areas and open lawns
- Private driveway, carport and two garages