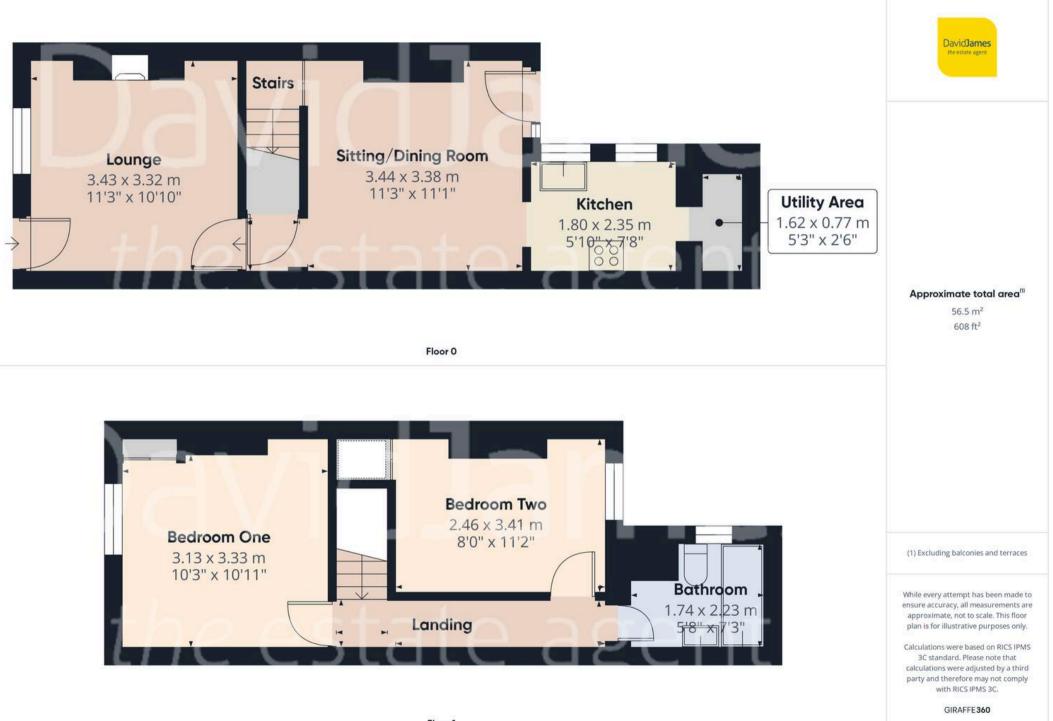

Tenure: Freehold

EPC Energy Efficiency Rating: D

EPC Environmental Impact Rating: D

- Mid-terrace house
- Available with tenants in-situ or vacant possession
- Offered to the market with no upward chain
- A short commute to the nearby Nottingham City Centre
- Sneinton's amenities and bus services on the doorstep
- Two versatile reception rooms
- Fitted kitchen with integrated cooking appliances and an adjoining utility area
- First floor bathroom with a three-piece suite and electric over-bath shower
- Two first floor bedrooms
- Gas central heating and UPVC double glazing